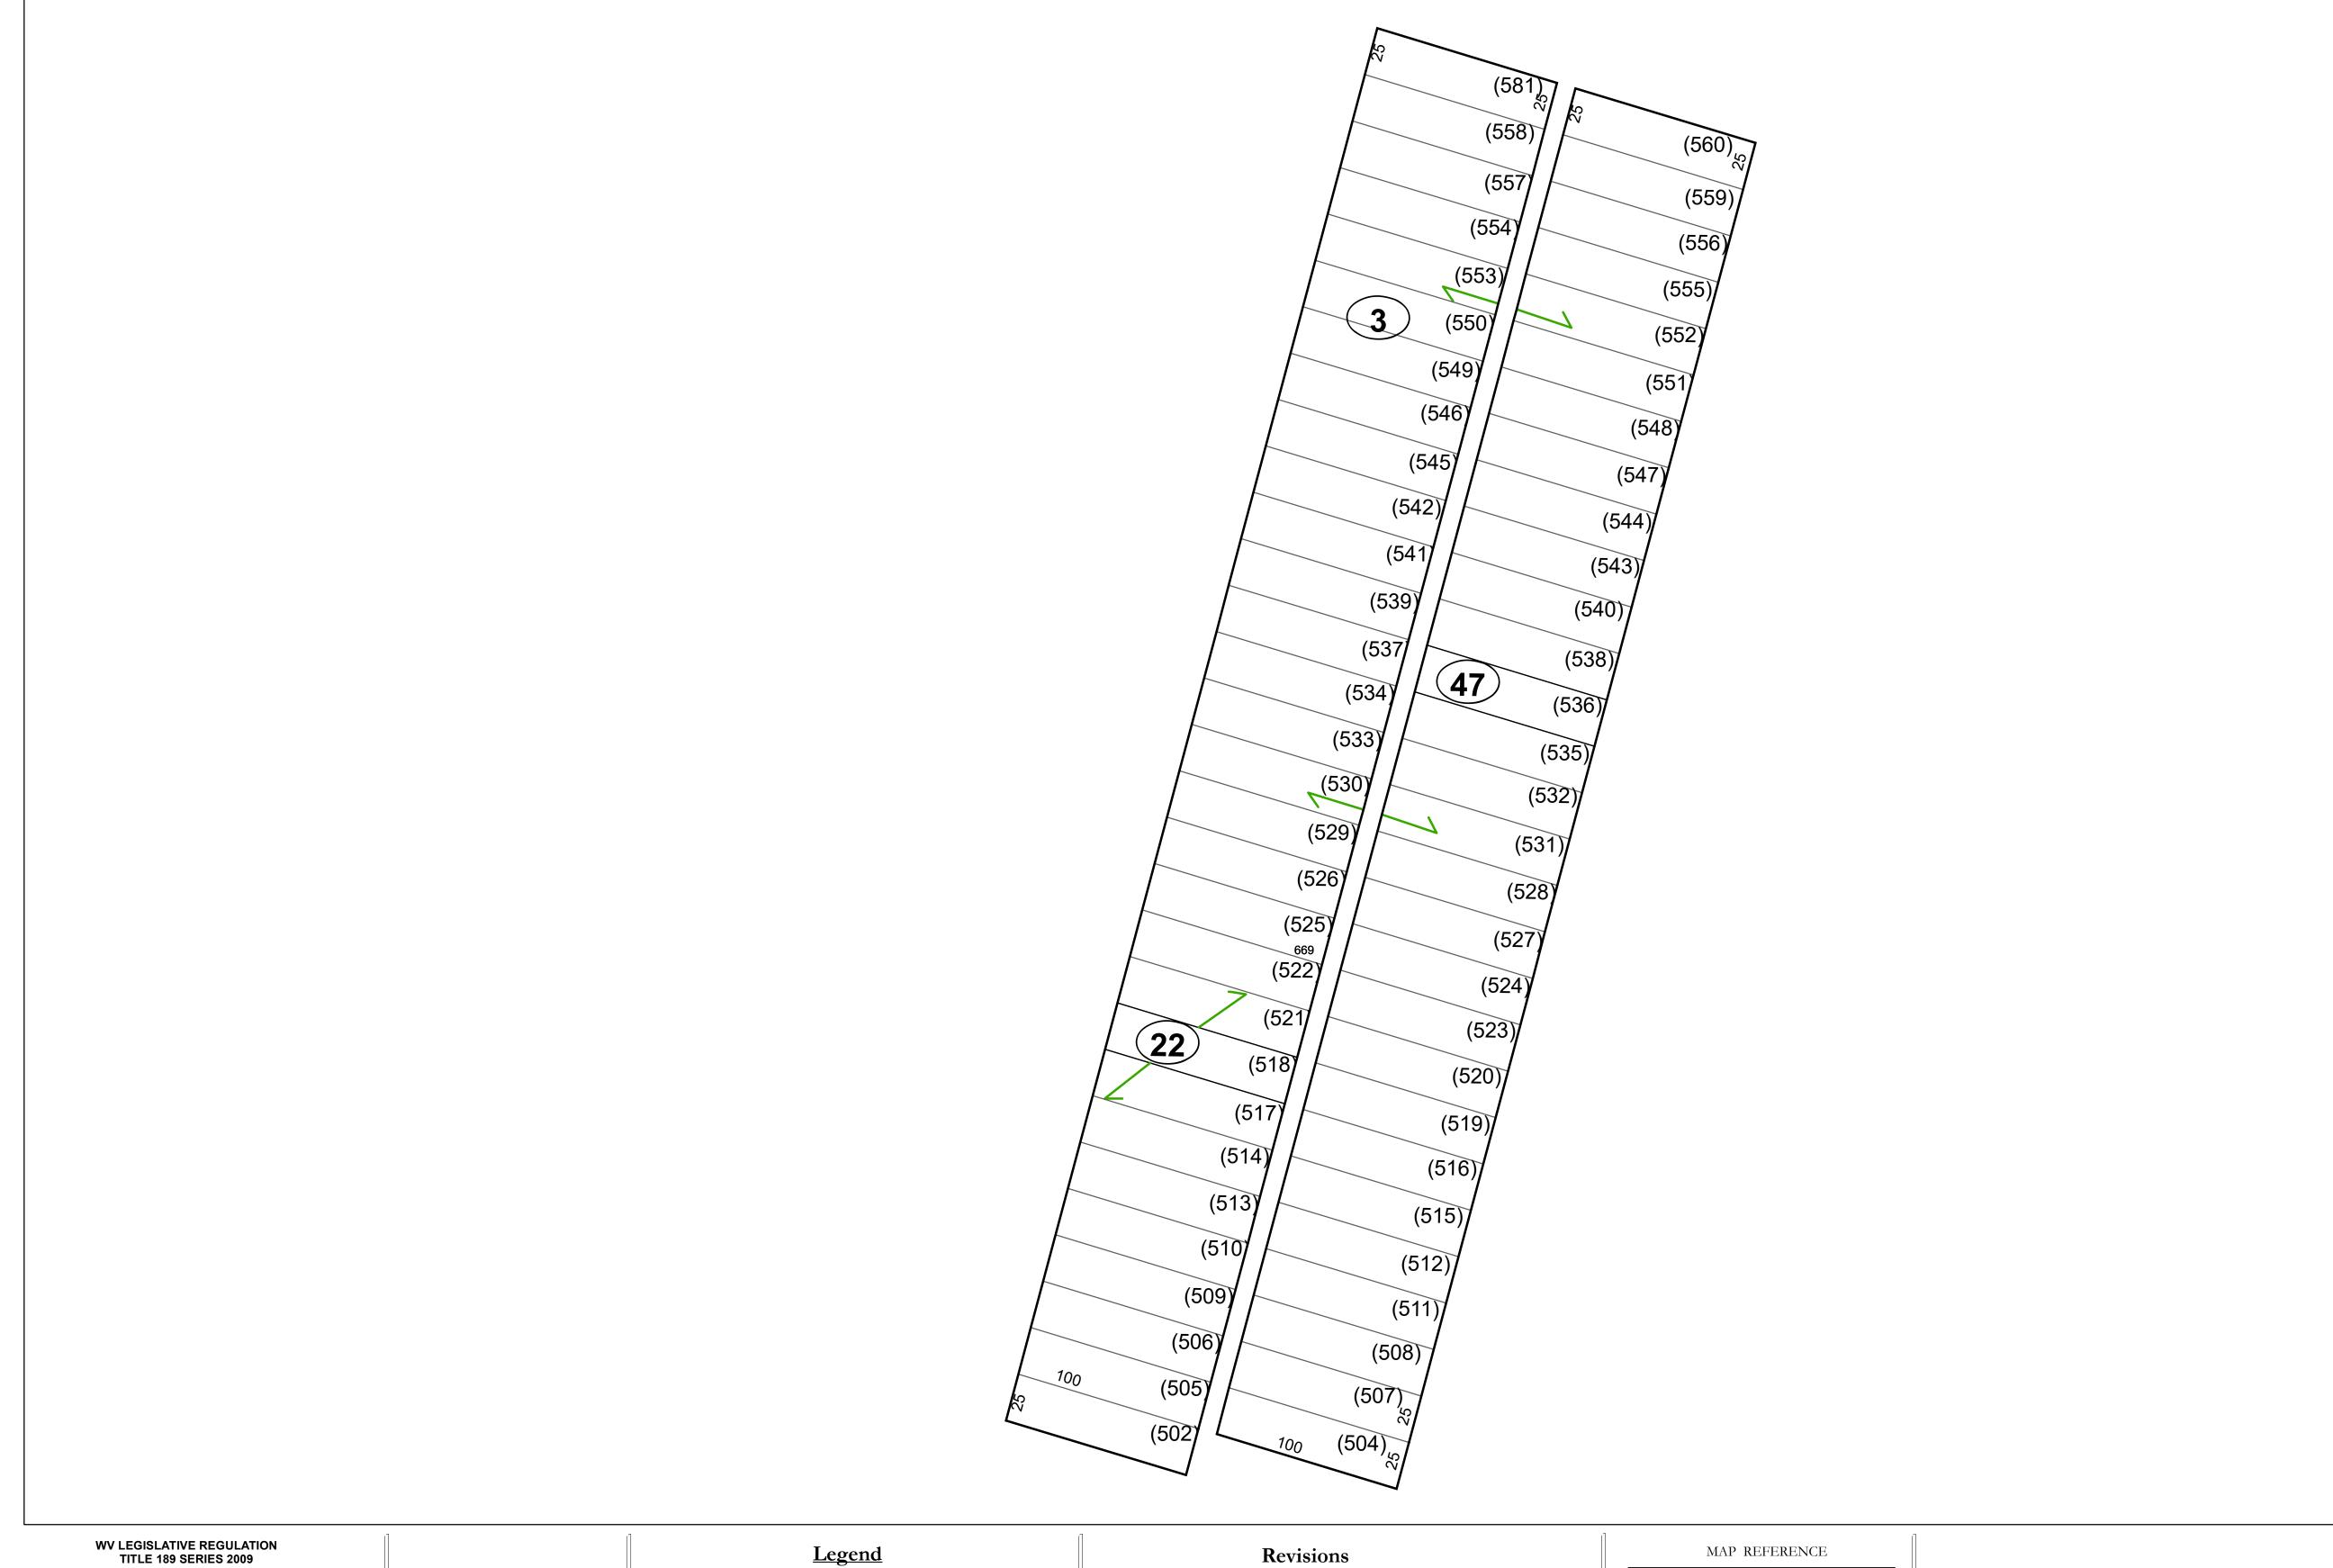

# Corporation line District line County line State line Property Line Right of Way Railroad Lot line Road Centerline Corporation line River Deed lot number (25) Parcel or index number Parcel acreage 5.23 Ac River Deed lot number (25) Parcel acreage Facel acreage Solution Road Centerline

## GREENBRIER COUNTY - WEST VIRGINIA

Office of Assessor

For Tax Purposes Only

White Sulphur

Map: 16-8M

Date: 1/8/2019

**SCALE:** 1 inch = 50 feet