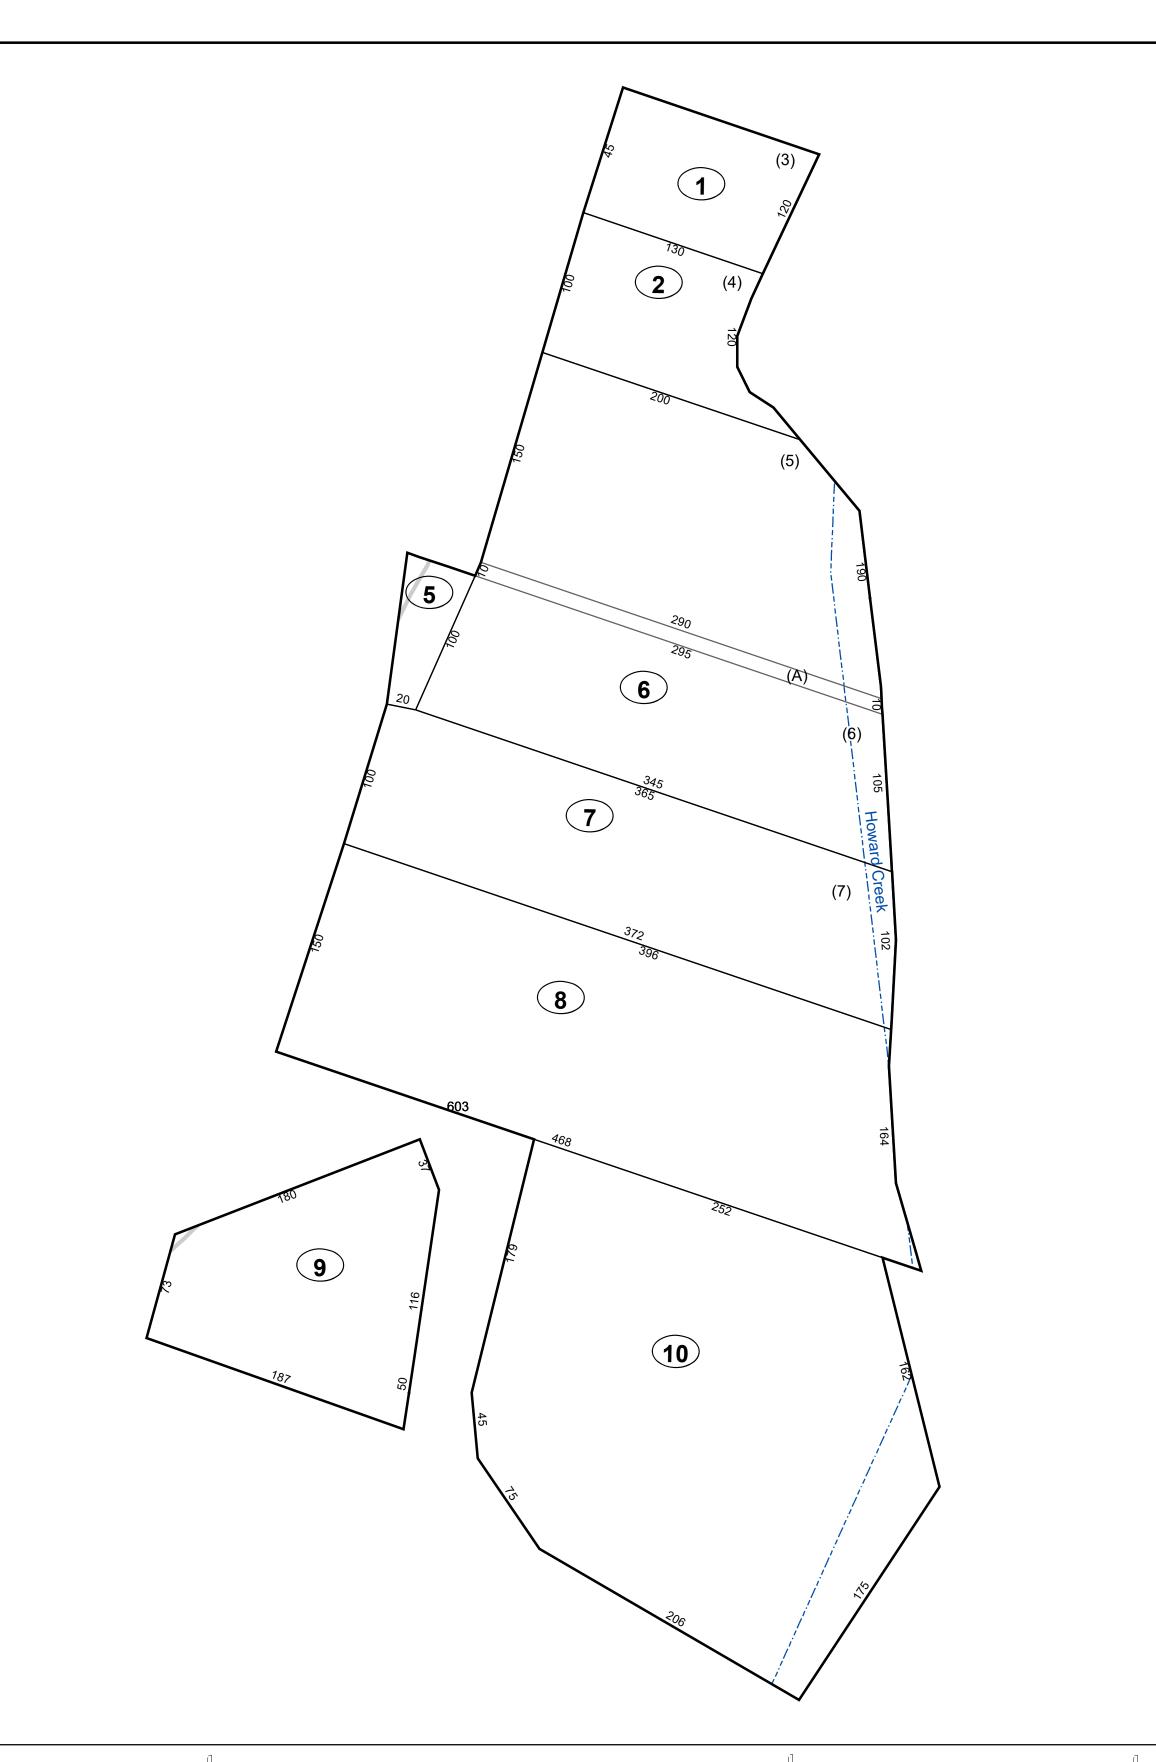

## GREENBRIER COUNTY - WEST VIRGINIA

Office of Assessor

For Tax Purposes Only

White Sulphur

Map: 16-11G

Date: 1/8/2019

**SCALE:** 1 inch = 70 feet