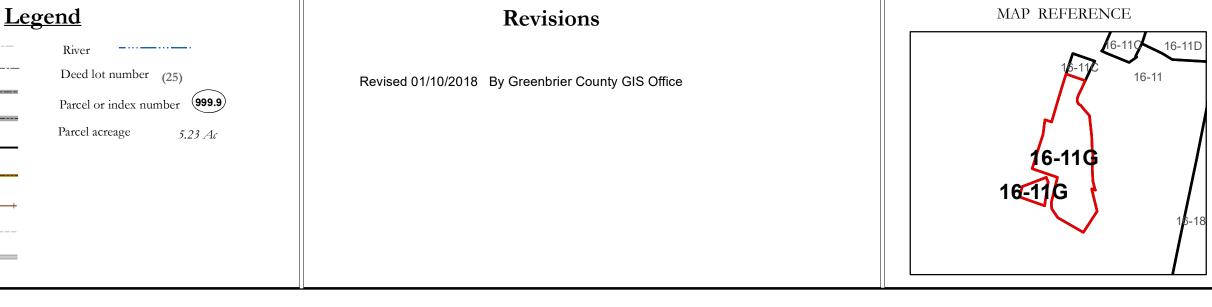

## Disclaimer:

This tax map was compiled for puposes of taxation from available record evidence and has not been field verified. This map is not a valid survey plat and the data on this map does not imply any official status to such data. The State of West Vrginia and county assessor's office assume no liability that might result from the use of this map.

## **Restrictions:**

All finished tax maps created under the provisions of legislation are the property of the county assessors who created them and the reproduction, copying, distribution, sale, or lease of such tax maps or copies thereof without the written permission of the respective county assessors is prohibited by law.

|                  | ] |
|------------------|---|
| Corporation line |   |
| District line    |   |
| County line      |   |
| State line       |   |
| Property Line    |   |
| Right of Way     |   |
| Railroad         |   |
| Lot line         |   |
| Road Centerline  |   |
|                  |   |