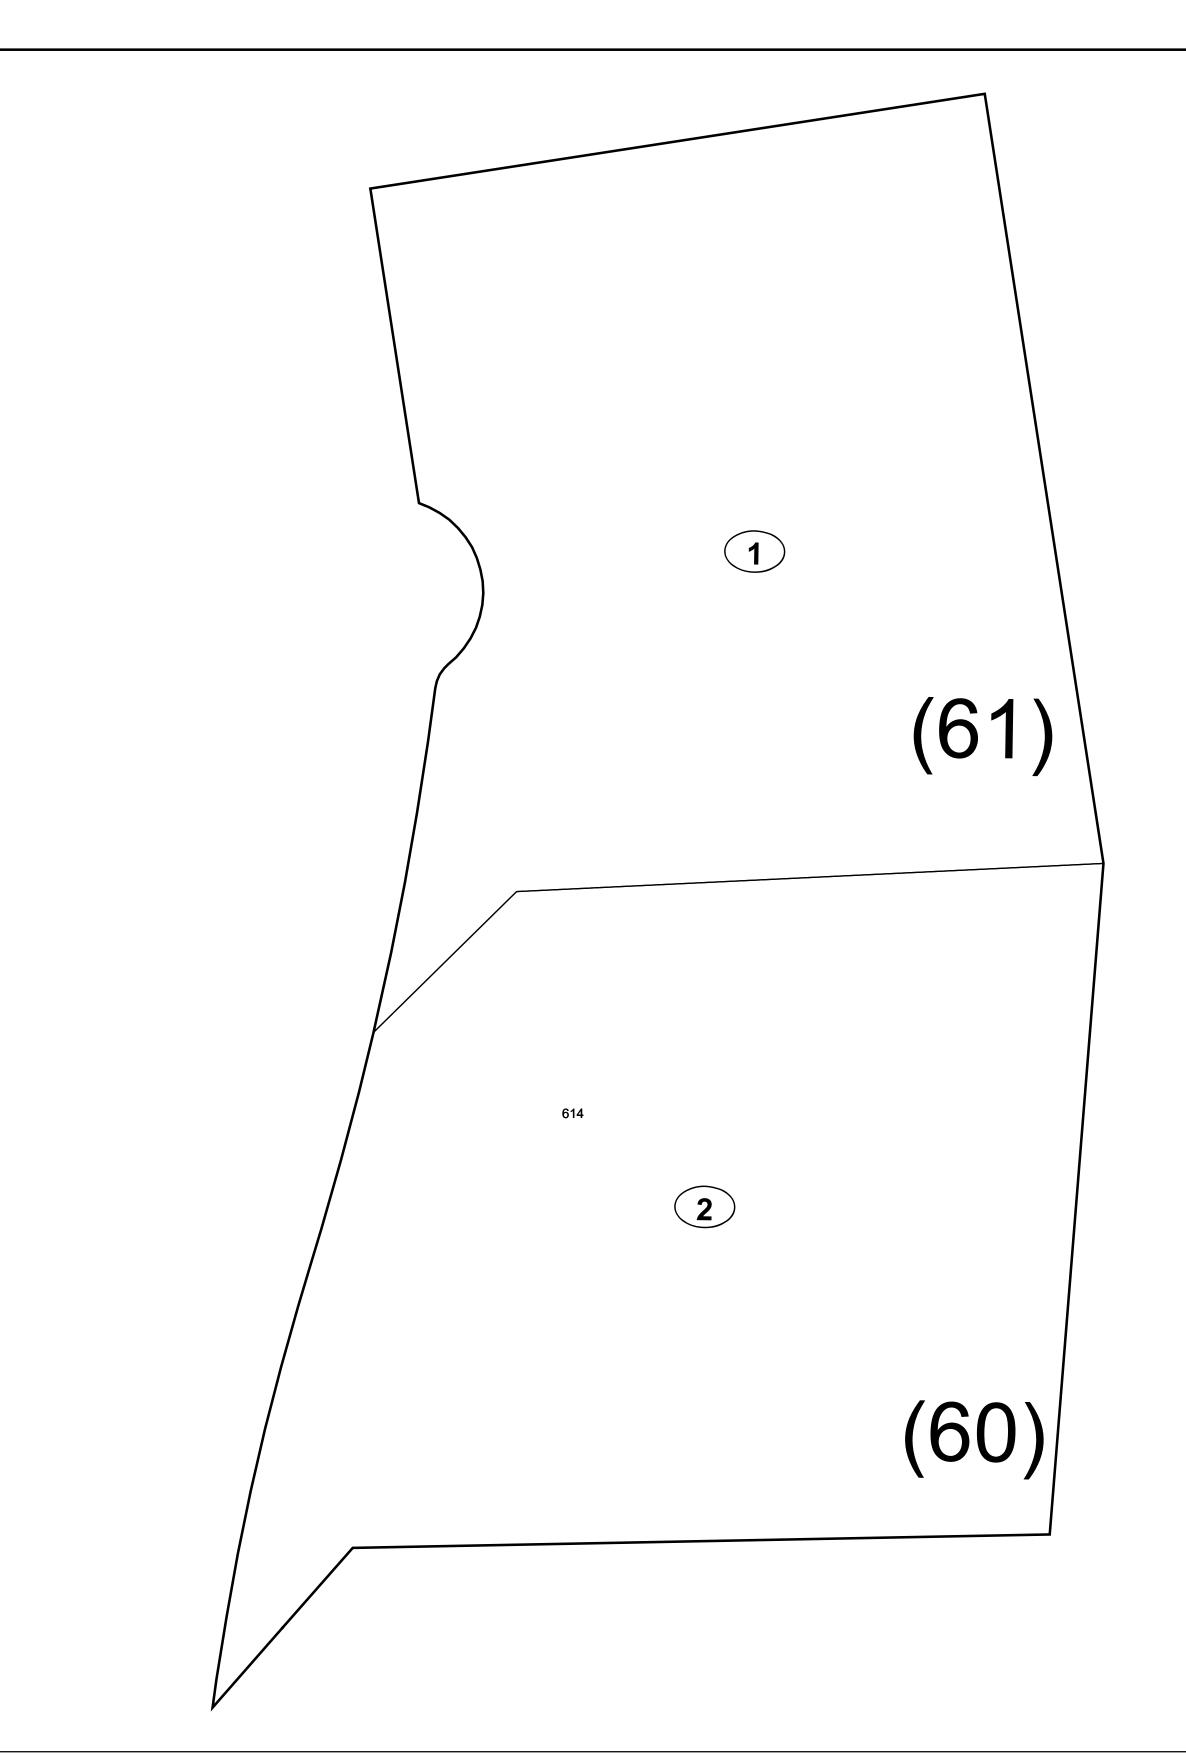

## GREENBRIER COUNTY - WEST VIRGINIA

Office of Assessor

For Tax Purposes Only

White Sulphur

Map: 16-21K

Date: 1/8/2019

**SCALE:** 1 inch = 50 feet