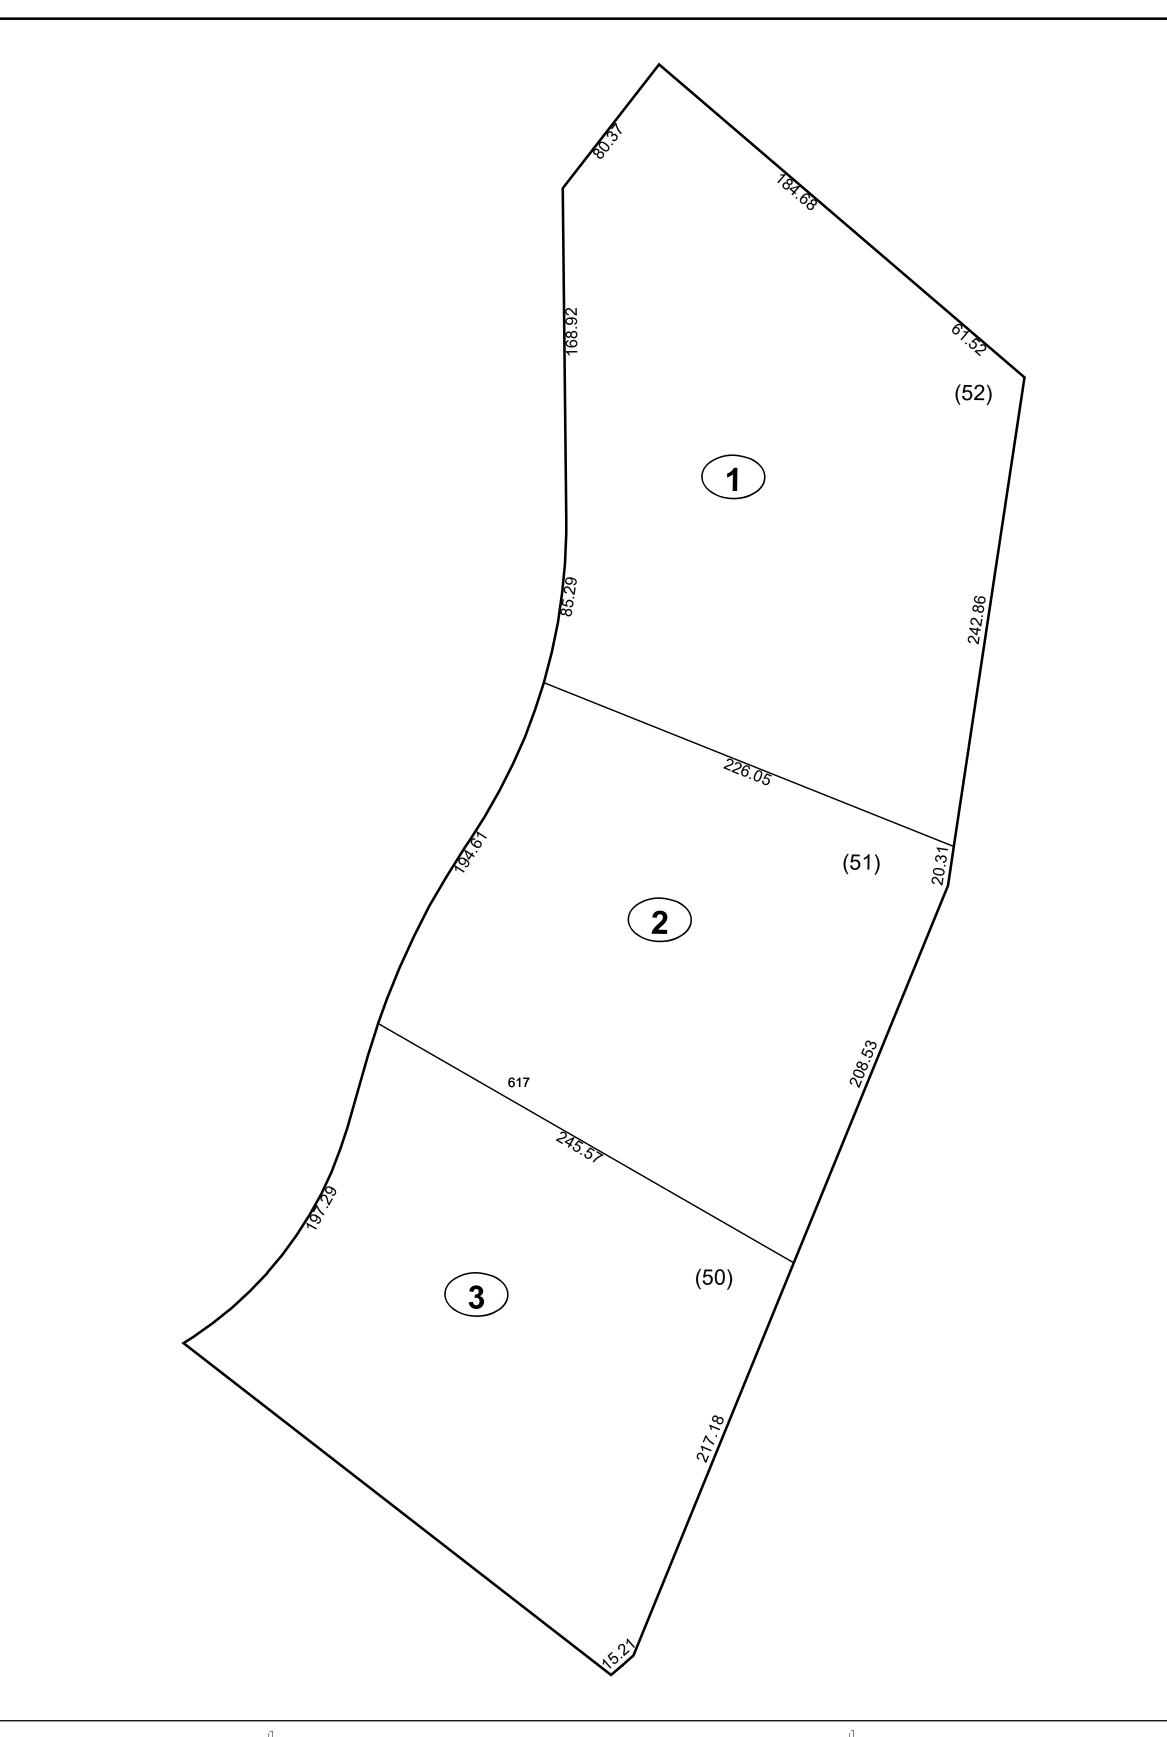

es not imply any official status to such data. The State of West Vrginia and county assessor's office assume no liability that might result from the use of this map.

## **Restrictions:**

All finished tax maps created under the provisions of legislation are the property of the county assessors who created them and the reproduction, copying, distribution, sale, or lease of such tax maps or copies thereof without the written permission of the respective county assessors is prohibited by law.



|                  | ] |
|------------------|---|
| Corporation line |   |
| District line    |   |
| County line      |   |
| State line       |   |
| Property Line    |   |
| Right of Way     |   |
| Railroad         |   |
| Lot line         |   |
| Road Centerline  |   |
|                  |   |





## GREENBRIER COUNTY - WEST VIRGINIA

Office of Assessor

For Tax Purposes Only

White Sulphur

Map: 16-21R

Date: 1/8/2019

**SCALE:** 1 inch = 50 feet