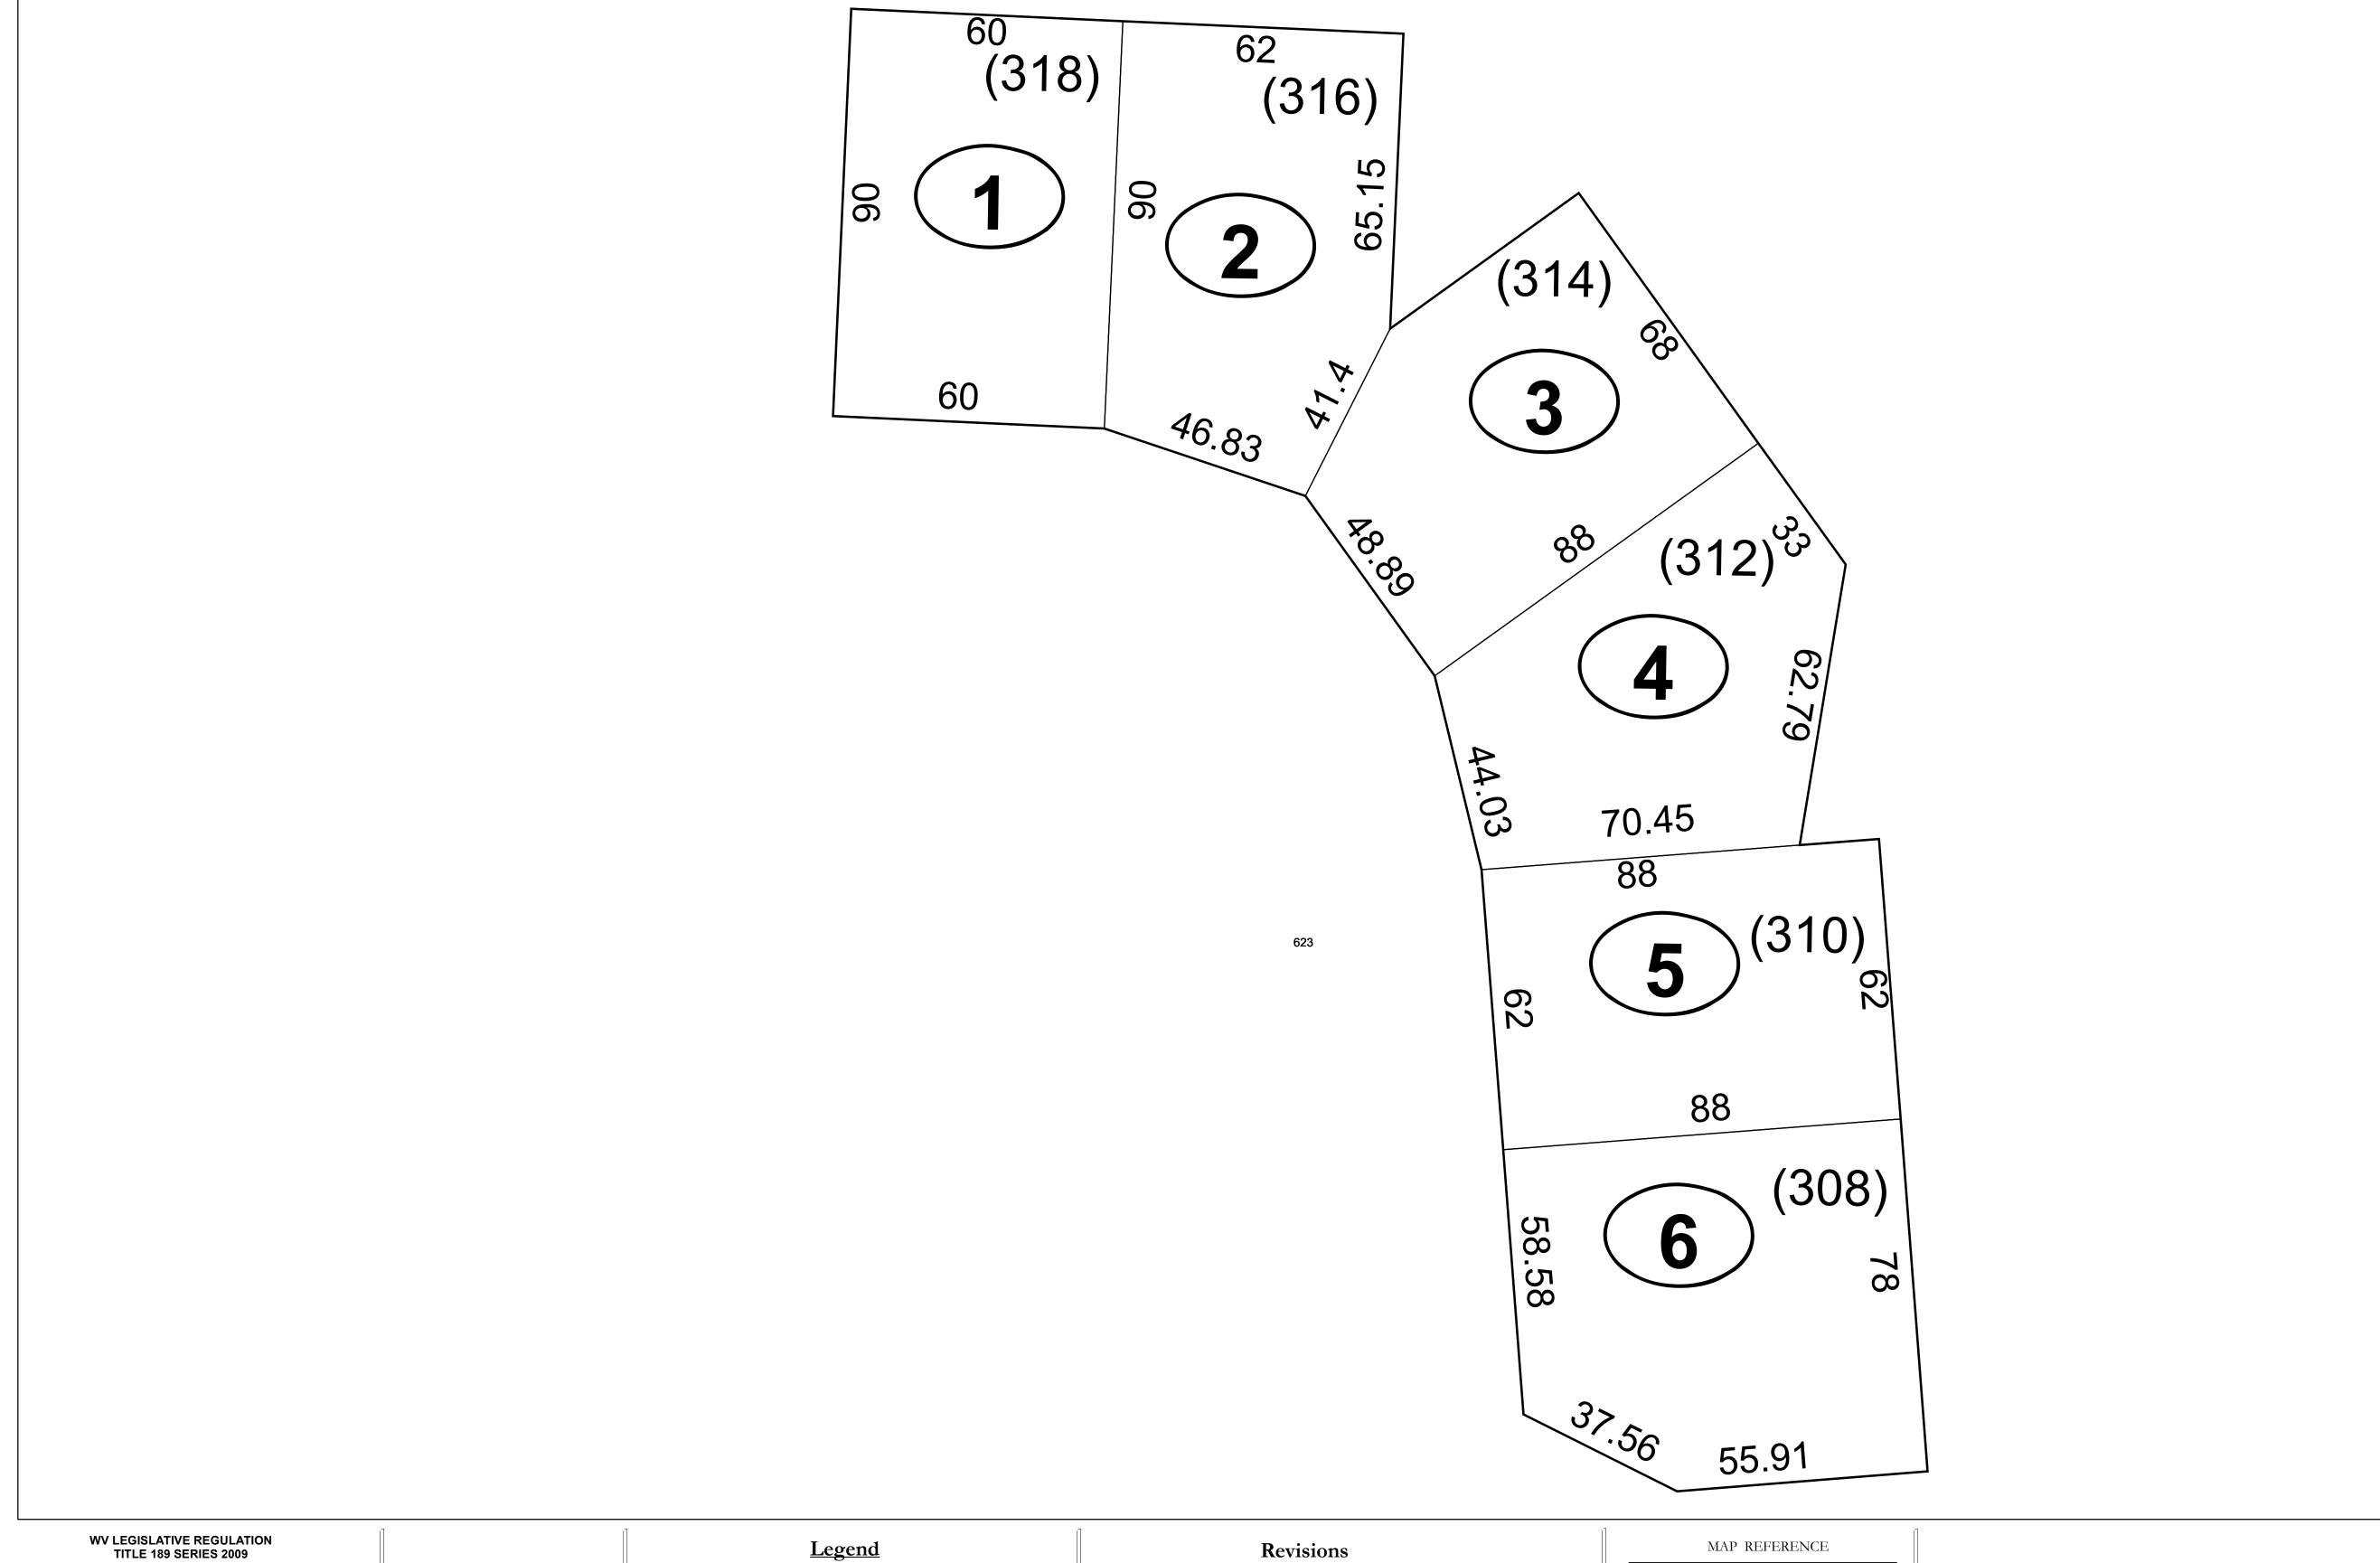

# GREENBRIER COUNTY - WEST VIRGINIA

Office of Assessor

For Tax Purposes Only

White Sulphur

Map: 16-22K

Date: 1/8/2019

**SCALE:** 1 inch = 20 feet