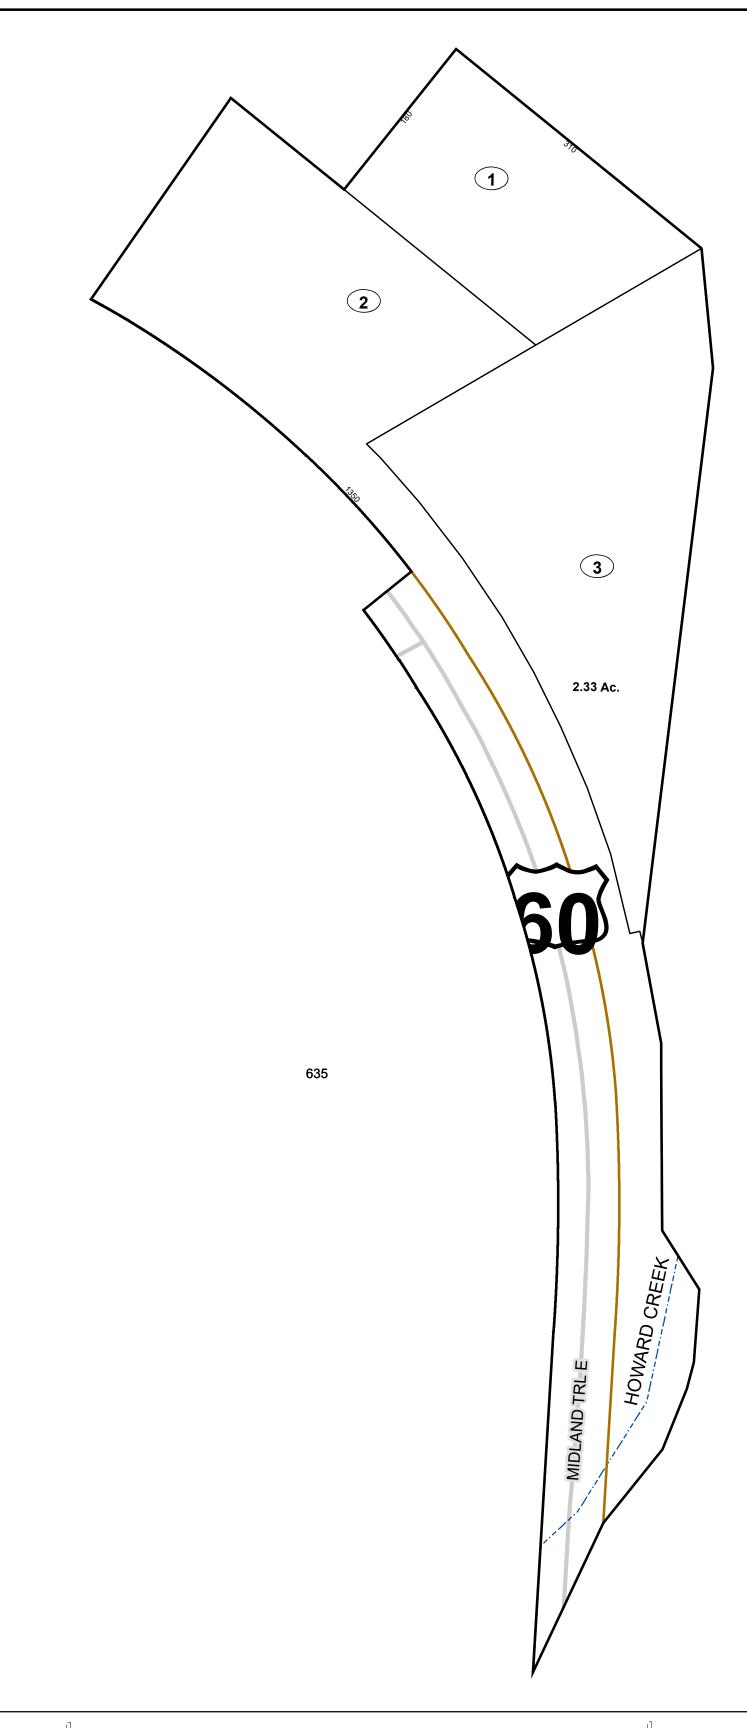

#### <u>Legend</u> Corporation line River ----Deed lot number (25) District line County line Parcel or index number 999.9 State line Parcel acreage Property Line Right of Way Lot line Road Centerline

## GREENBRIER COUNTY - WEST VIRGINIA

Office of Assessor

For Tax Purposes Only

White Sulphur

Map: 16-25G

Date: 1/8/2019

**SCALE:** 1 inch = 90 feet