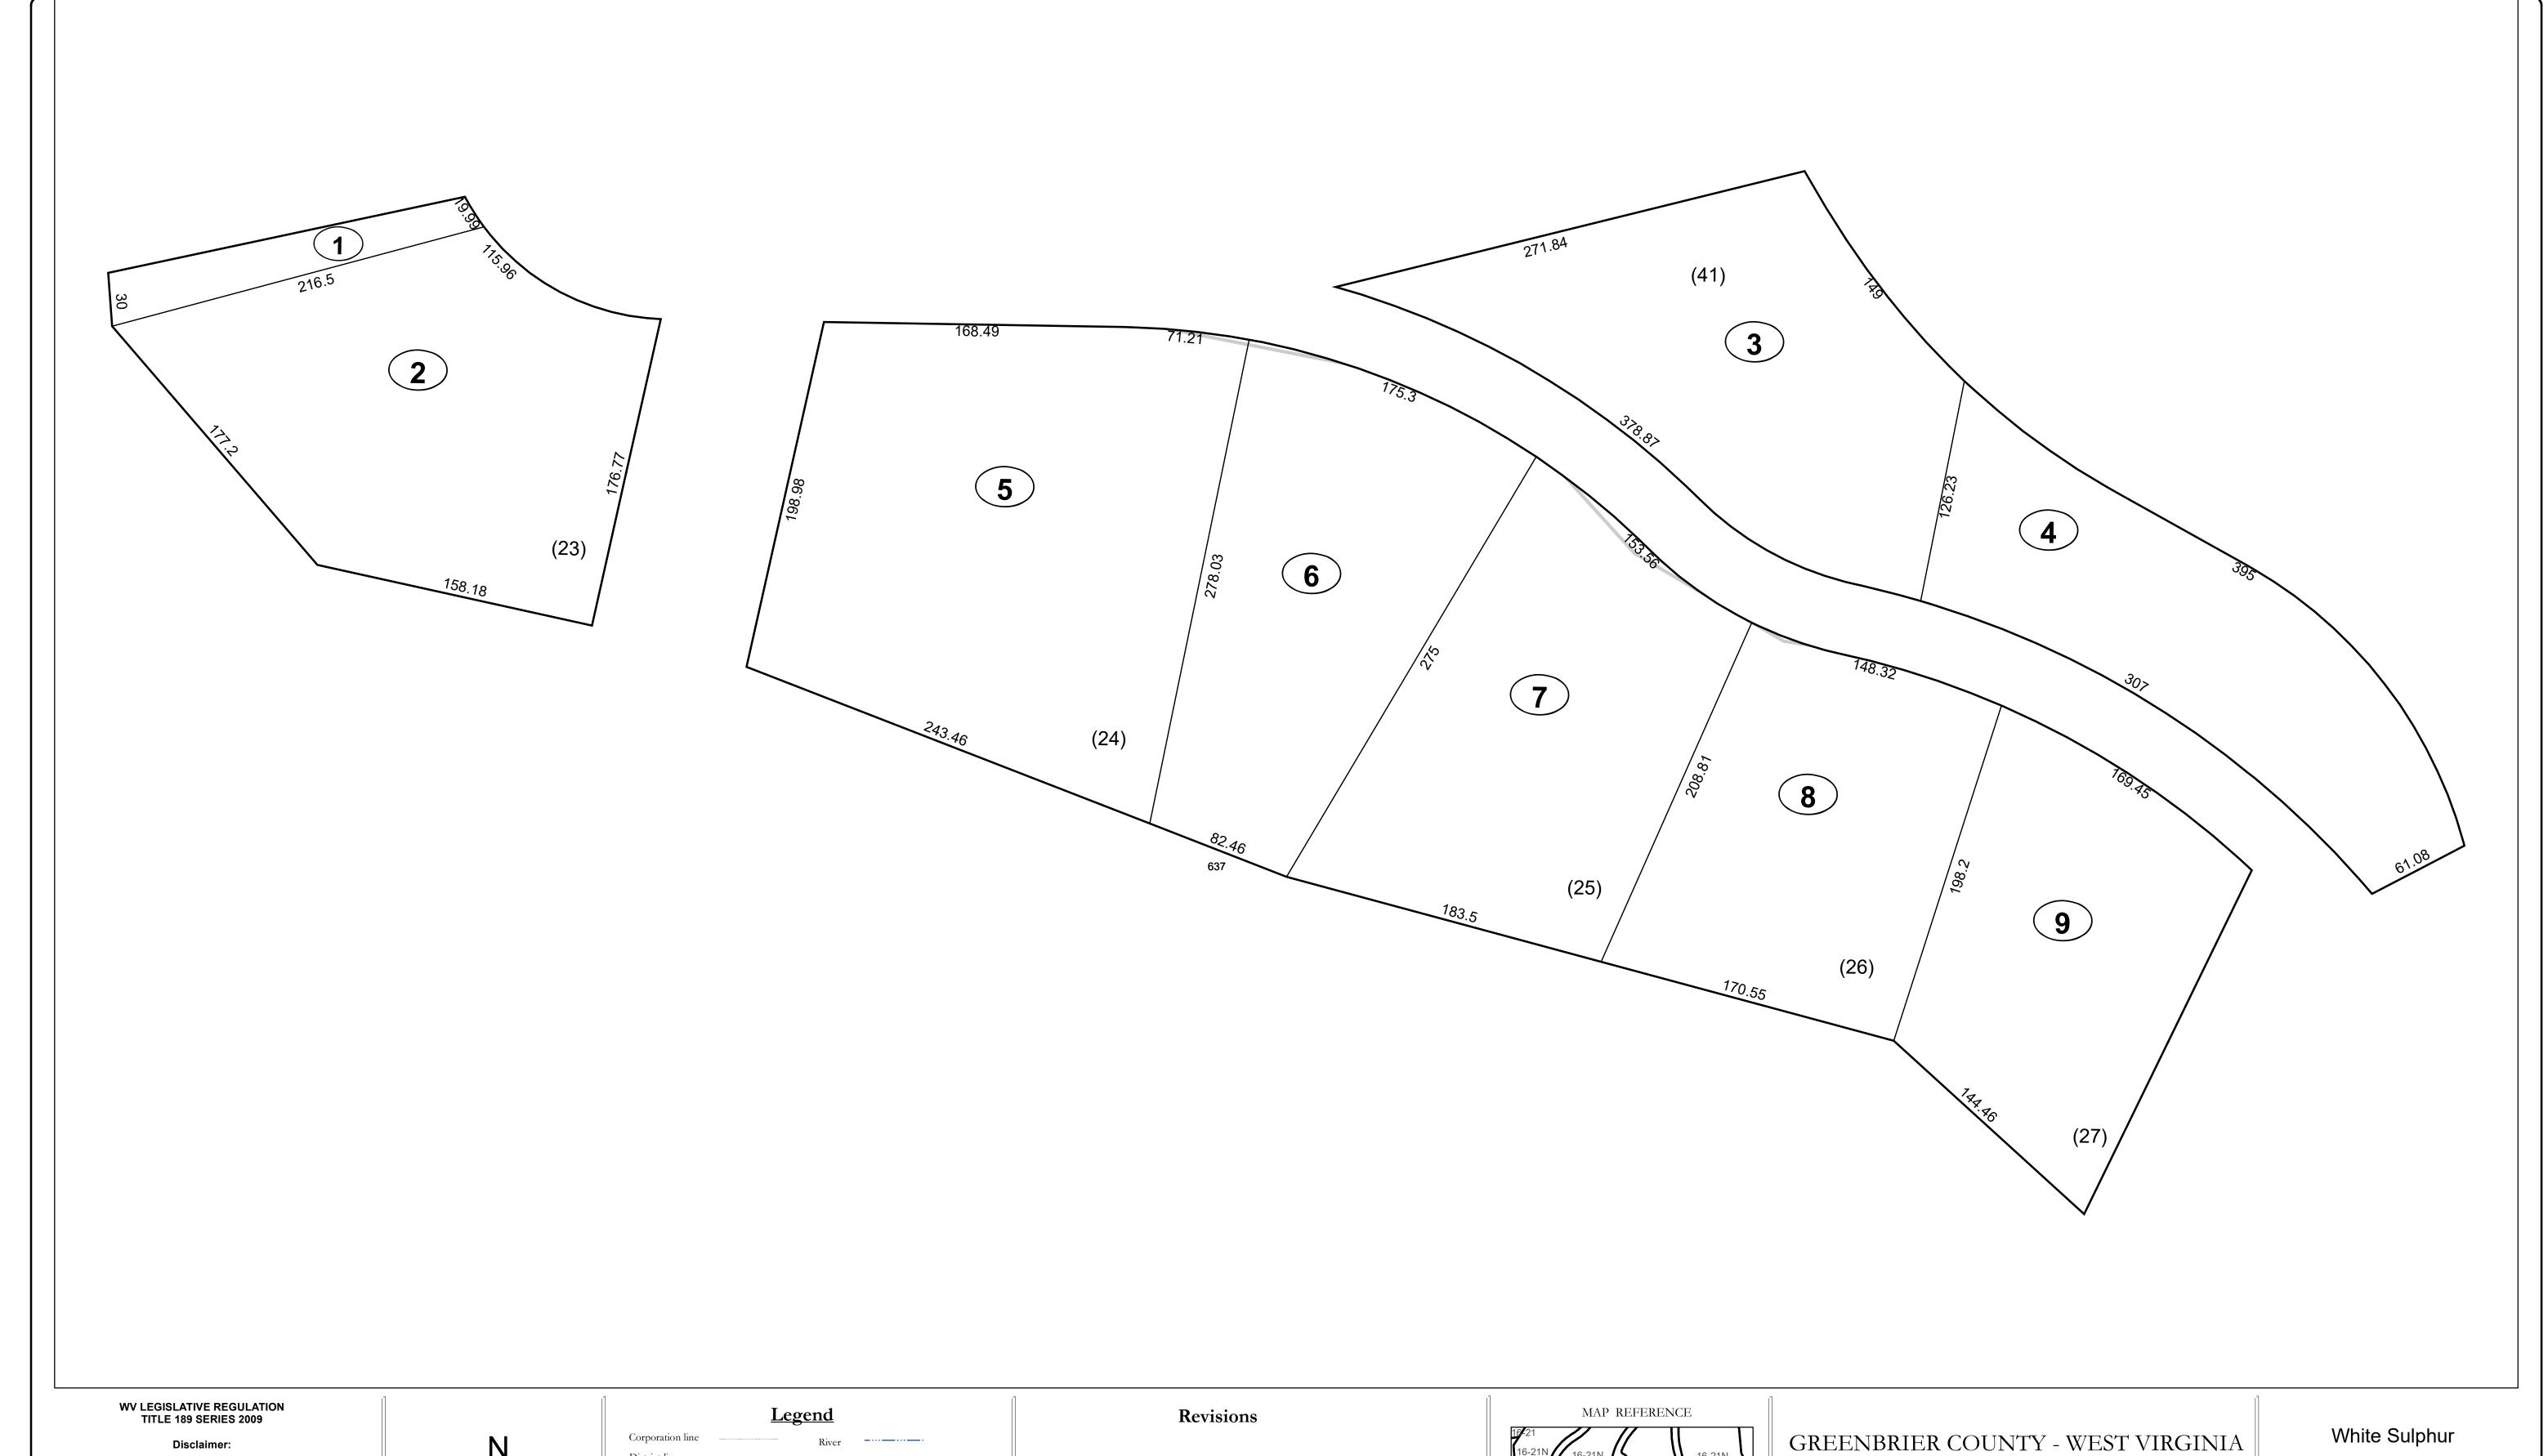

## Corporation line District line County line State line Property Line Right of Way Railroad Lot line Road Centerline Parcel acreage River Deed lot number (25) Parcel or index number Parcel acreage 5.23 Ac Parcel acreage Figure 5.23 Ac

Revised 01/10/2018 By Greenbrier County GIS Office

Office of Assessor

For Tax Purposes Only

мар: 16-26А

Date: 1/8/2019

**SCALE:** 1 inch = 40 feet