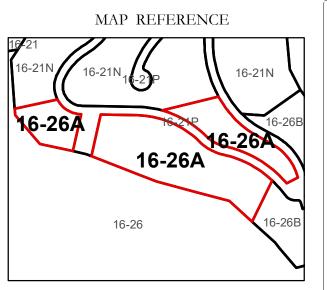

Revised 01/10/2018 By Greenbrier County GIS Office

Office of Assessor

For Tax Purposes Only

мар: 16-26А

Date: 1/8/2019

**SCALE:** 1 inch = 40 feet