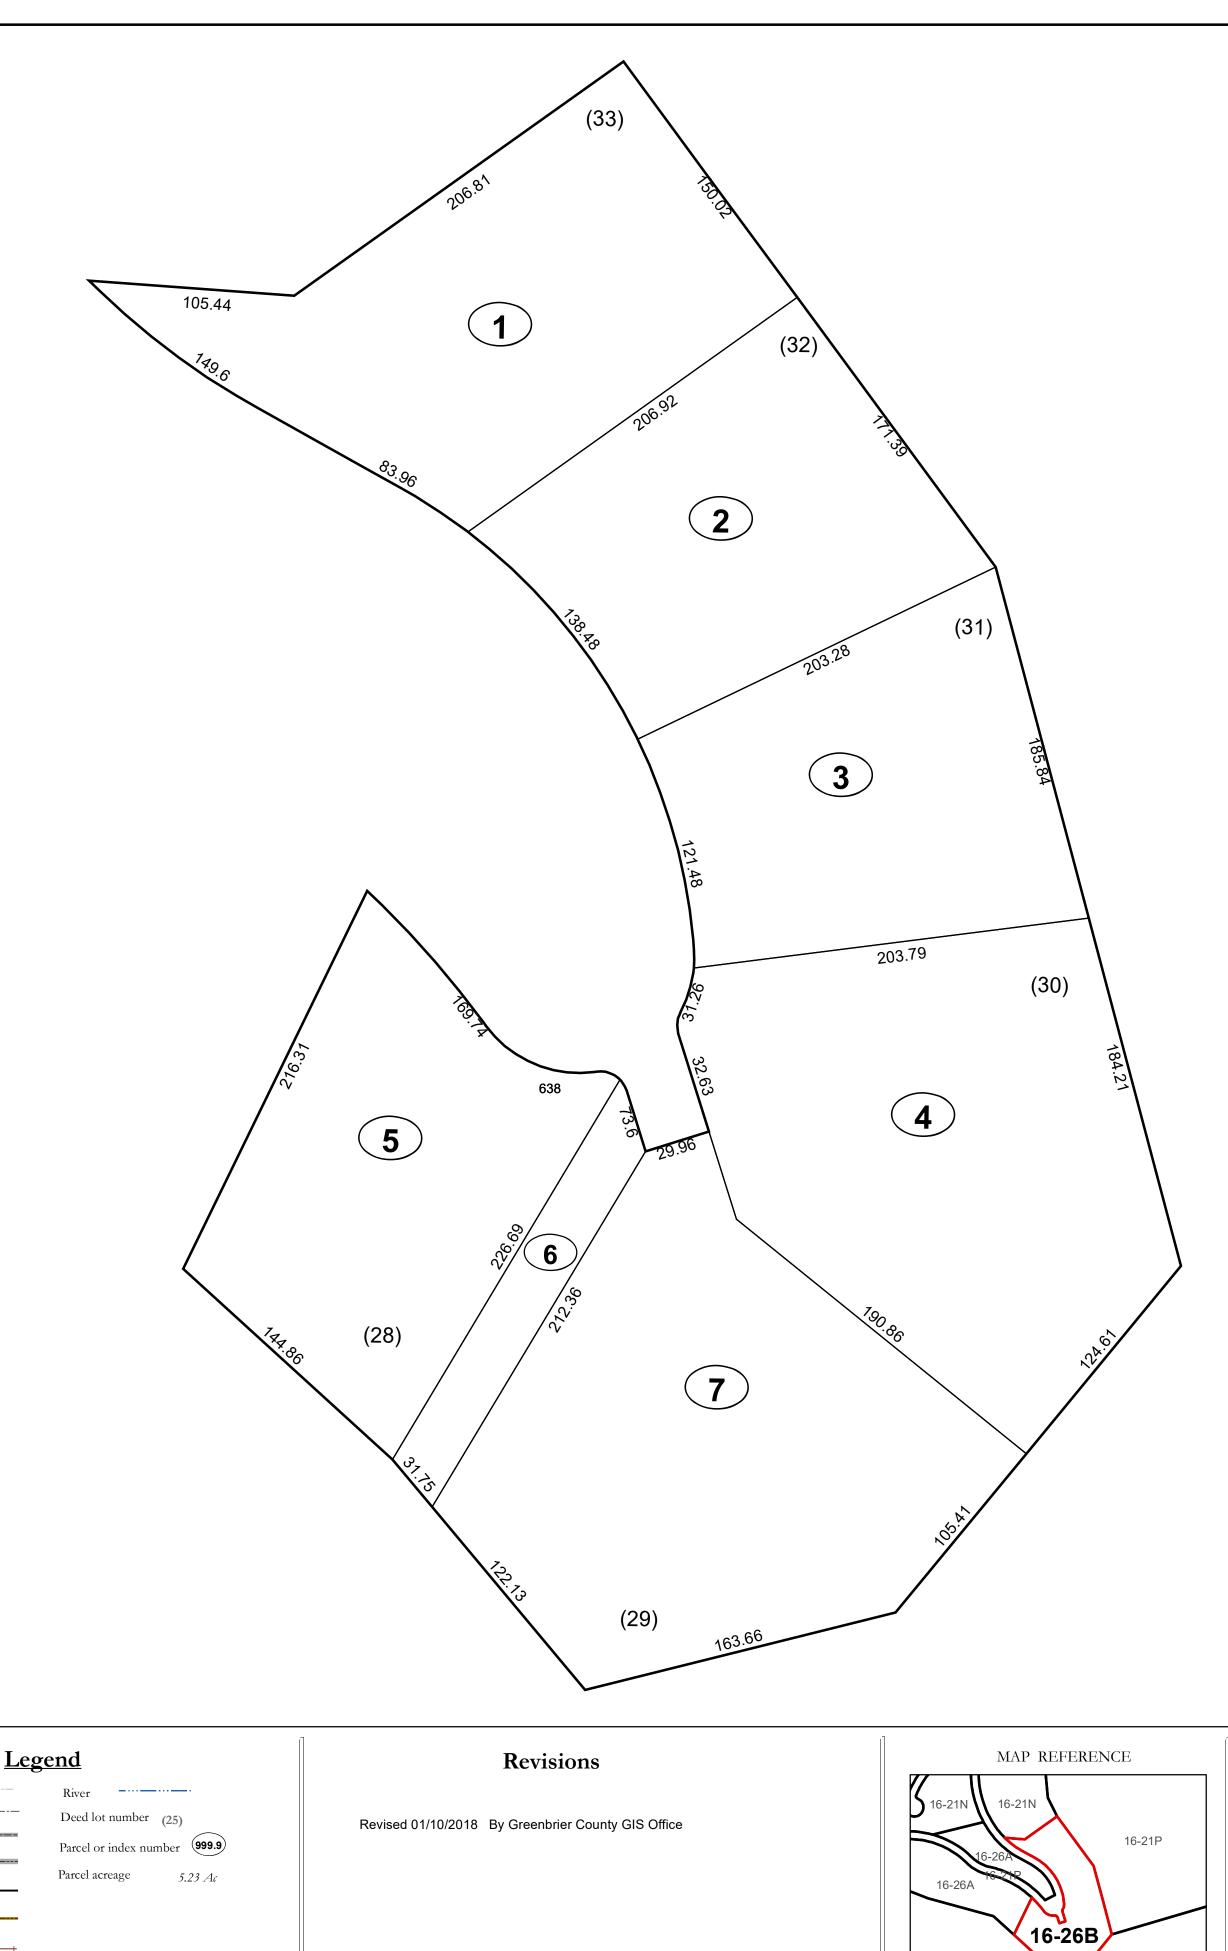

16-26

## GREENBRIER COUNTY - WEST VIRGINIA

Office of Assessor

For Tax Purposes Only

White Sulphur

мар: 16-26В

Date: 1/8/2019

**SCALE:** 1 inch = 50 feet