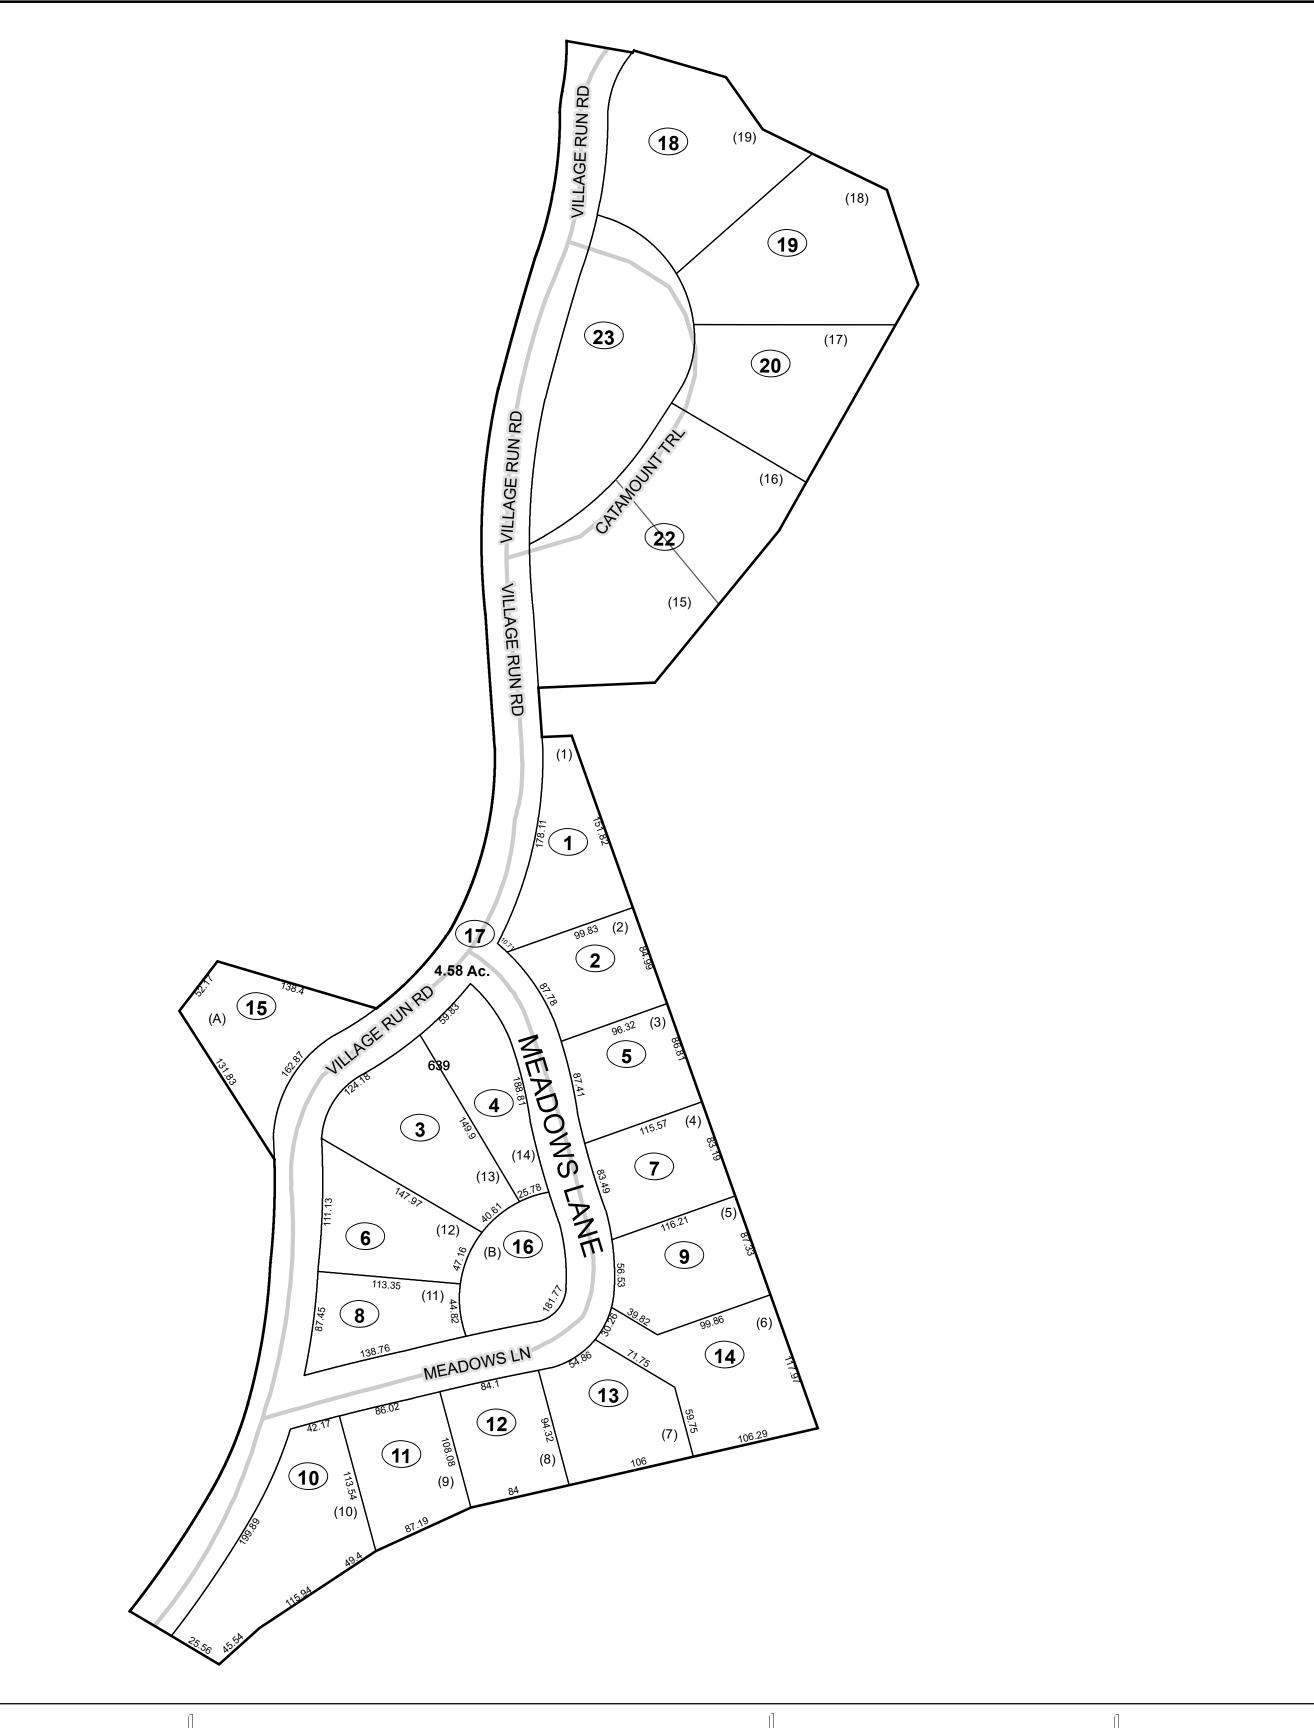

### <u>Legend</u> Corporation line River ----Deed lot number (25) District line County line Parcel or index number 999.9 State line Parcel acreage Property Line Right of Way Lot line Road Centerline

# GREENBRIER COUNTY - WEST VIRGINIA

Office of Assessor

For Tax Purposes Only

White Sulphur

Map: 16-26H

Date: 1/8/2019

**SCALE:** 1 inch = 80 feet