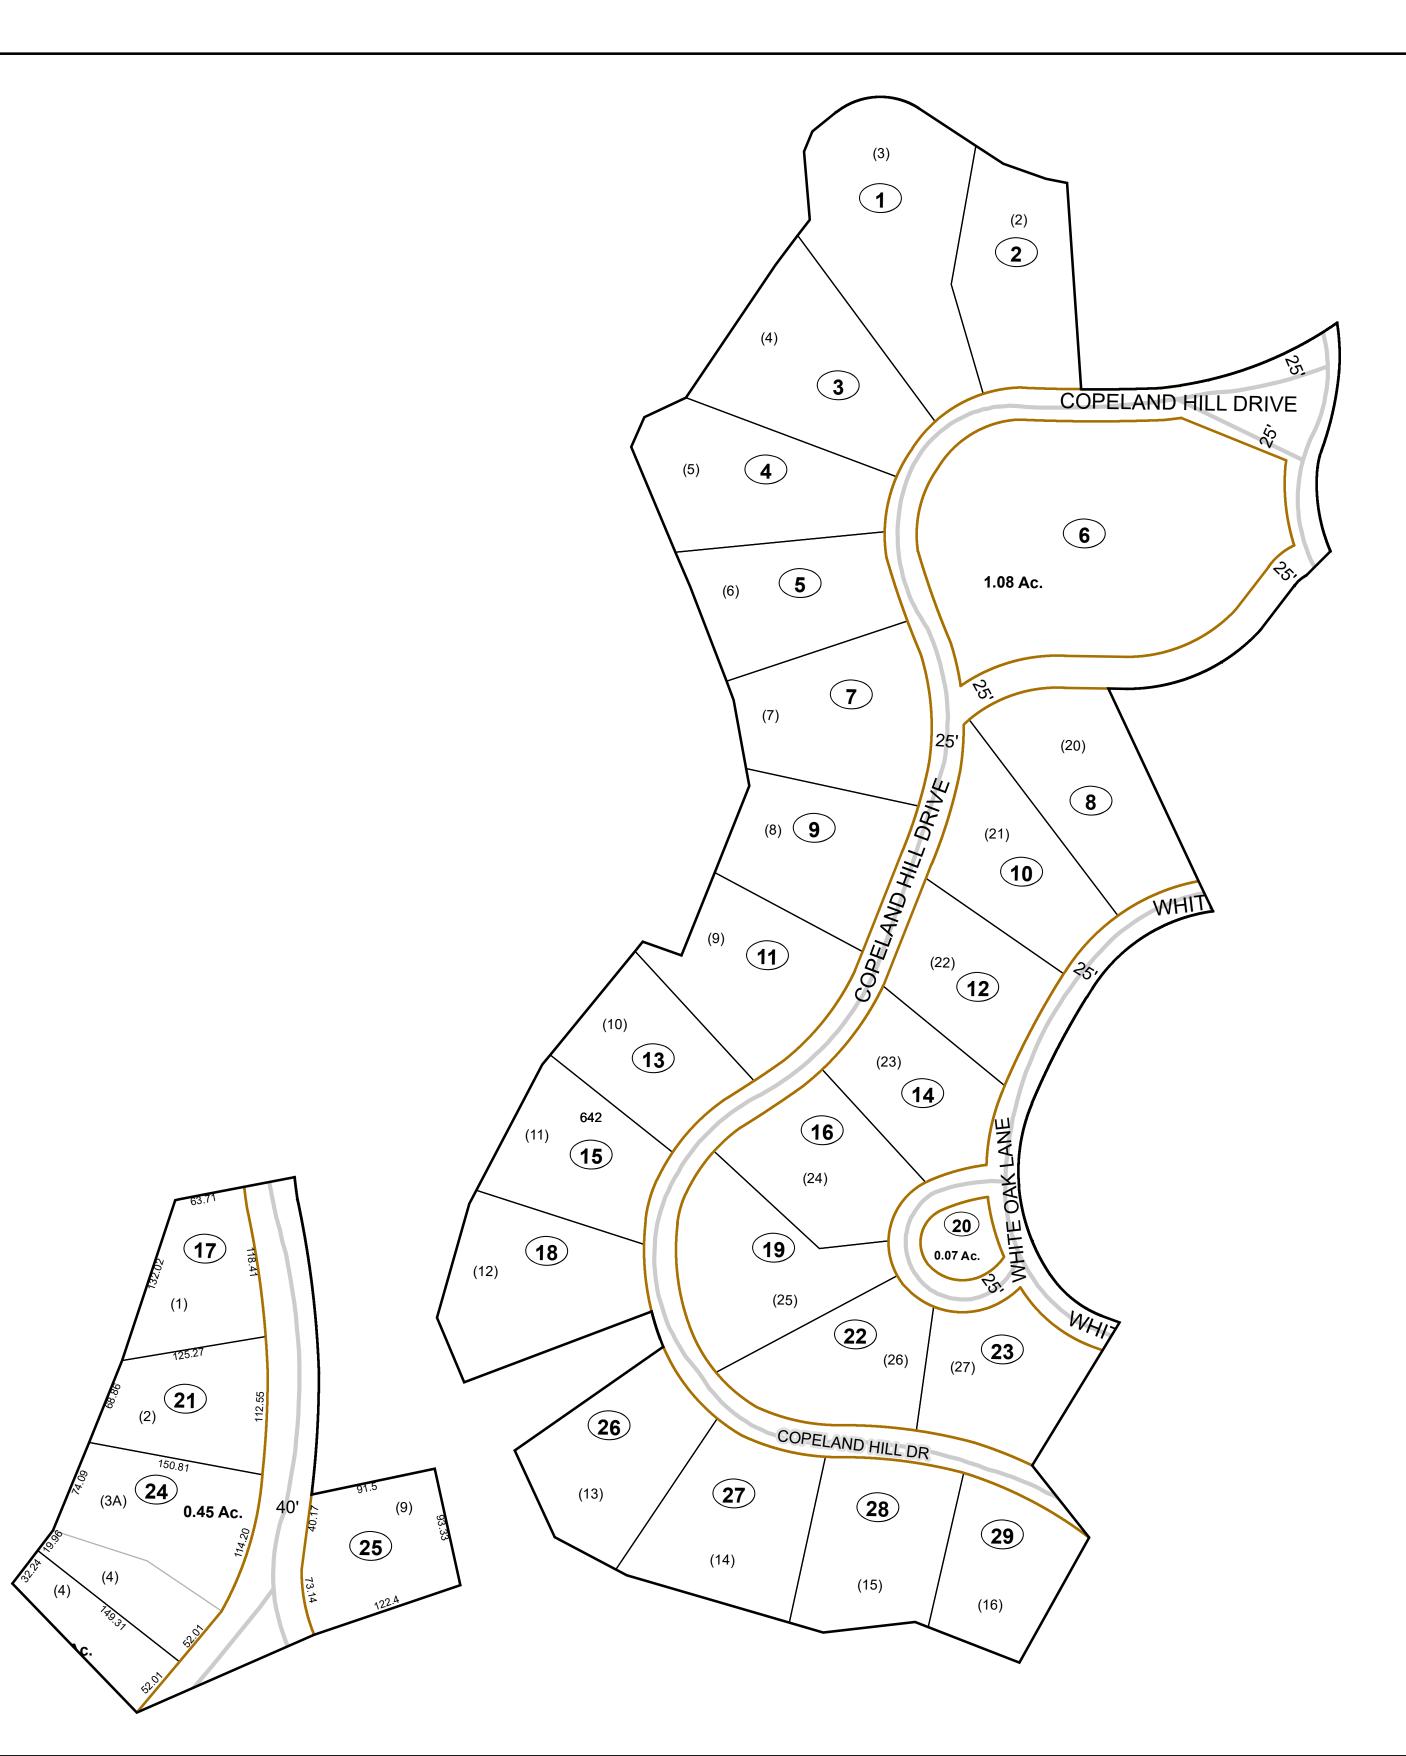

### Disclaimer:

This tax map was compiled for puposes of taxation from available record evidence and has not been field verified. This map is not a valid survey plat and the data on this map does not imply any official status to such data. The State of West Vrginia and county assessor's office assume no liability that might result from the use of this map.

### **Restrictions:**

All finished tax maps created under the provisions of legislation are the property of the county assessors who created them and the reproduction, copying, distribution, sale, or lease of such tax maps or copies thereof without the written permission of the respective county assessors is prohibited by law.

# GREENBRIER COUNTY - WEST VIRGINIA

Office of Assessor

For Tax Purposes Only

## White Sulphur

<sup>мар:</sup> 16-27А

Date: 1/8/2019

**SCALE:** 1 inch = 80 feet