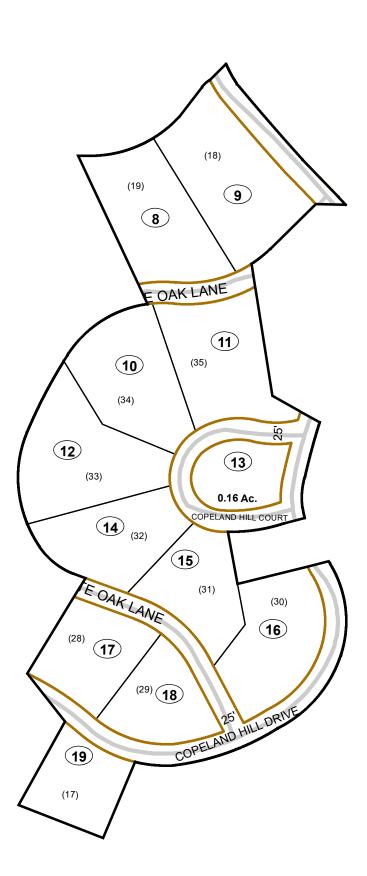

### <u>Legend</u> Corporation line River ----Deed lot number (25) District line County line Parcel or index number 999.9 State line Parcel acreage Property Line Right of Way Lot line Road Centerline