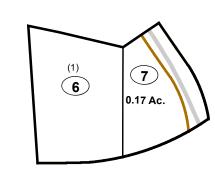

### <u>Legend</u> Corporation line River ----Deed lot number (25) District line County line Parcel or index number 999.9 State line Parcel acreage Property Line Right of Way Lot line Road Centerline