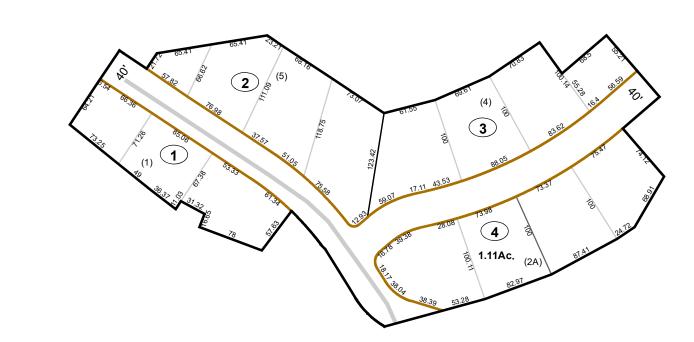

### <u>Legend</u> Corporation line River ----Deed lot number (25) District line County line Parcel or index number 999.9 State line Parcel acreage Property Line Right of Way Lot line Road Centerline