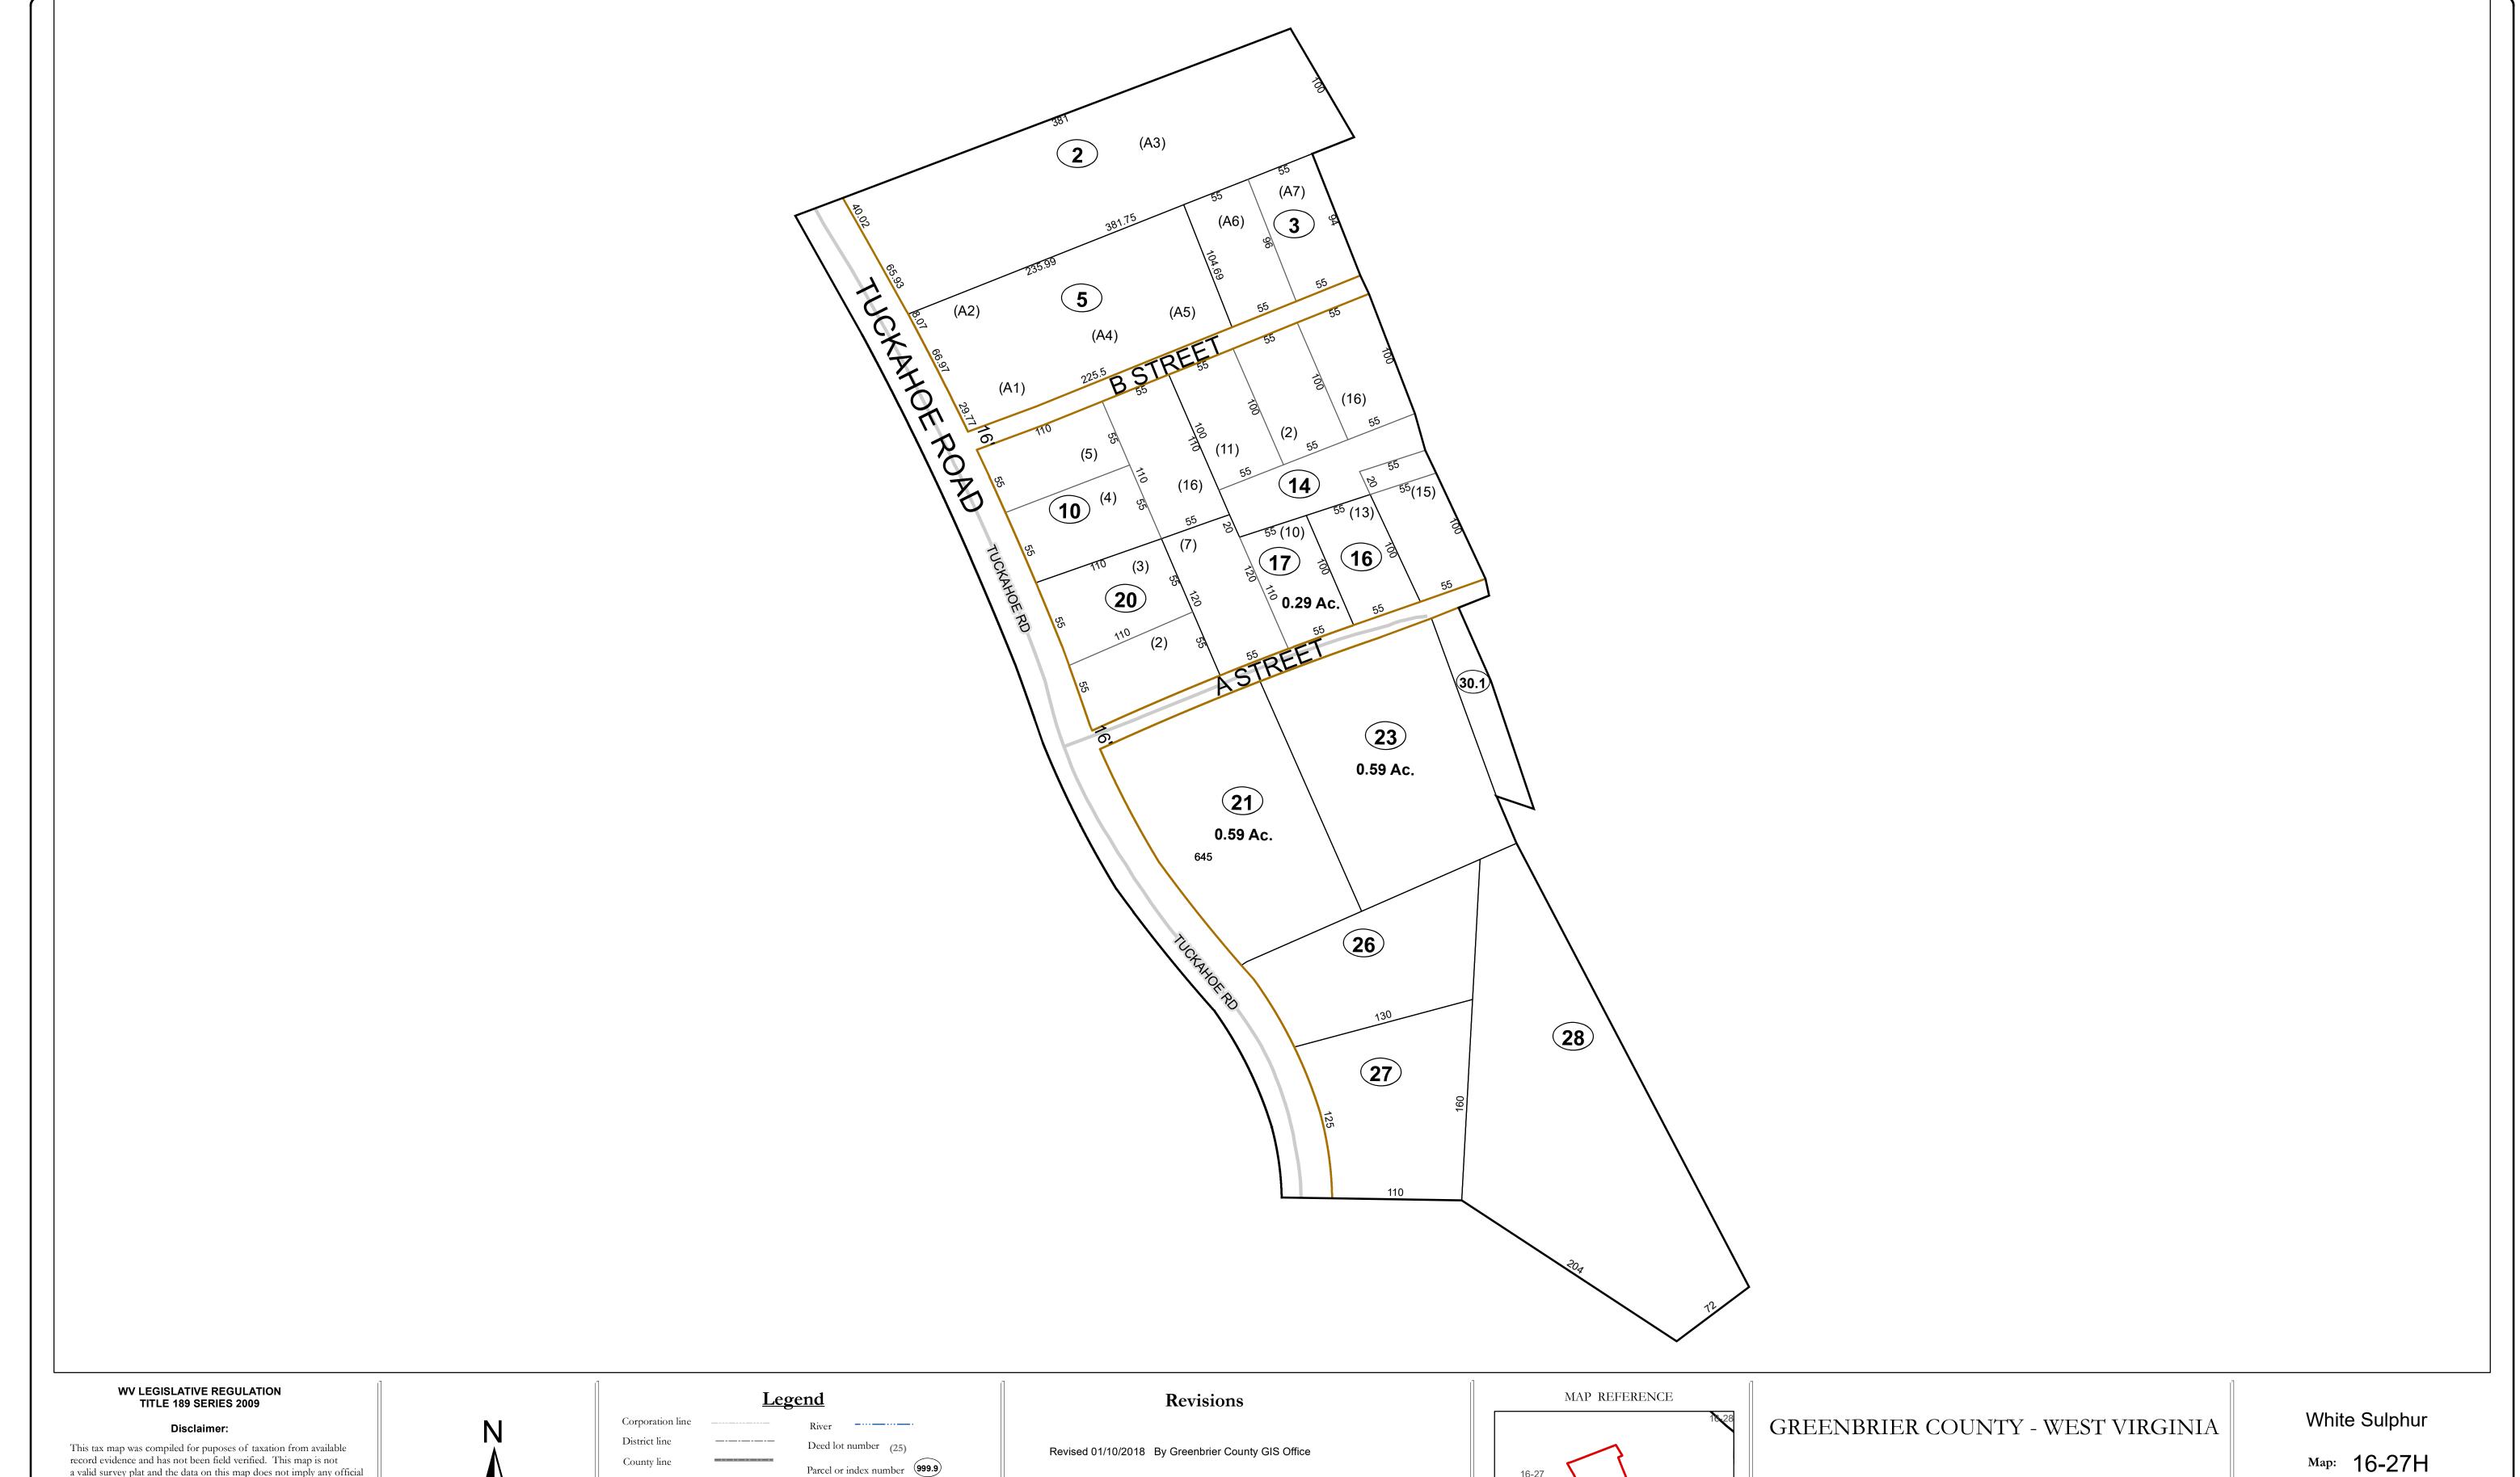

This tax map was compiled for puposes of taxation from available record evidence and has not been field verified. This map is not a valid survey plat and the data on this map does not imply any official status to such data. The State of West Vrginia and county assessor's office assume no liability that might result from the use of this map.

## County line Parcel or index number 999.9 State line Parcel acreage Property Line Right of Way Lot line Road Centerline

Office of Assessor

For Tax Purposes Only

Date: 1/8/2019

**SCALE:** 1 inch = 60 feet