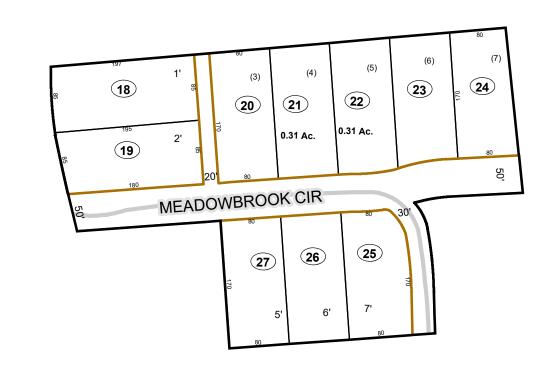

# Corporation line District line County line State line Property Line Right of Way Railroad Lot line Road Centerline Legend River Deed lot number (25) Parcel or index number Parcel acreage 5.23 Ac River Deed lot number (25) Parcel acreage 5.23 Ac

## GREENBRIER COUNTY - WEST VIRGINIA

Office of Assessor

For Tax Purposes Only

White Sulphur

Map: 16-31E

Date: 1/8/2019

**SCALE:** 1 inch = 100 feet