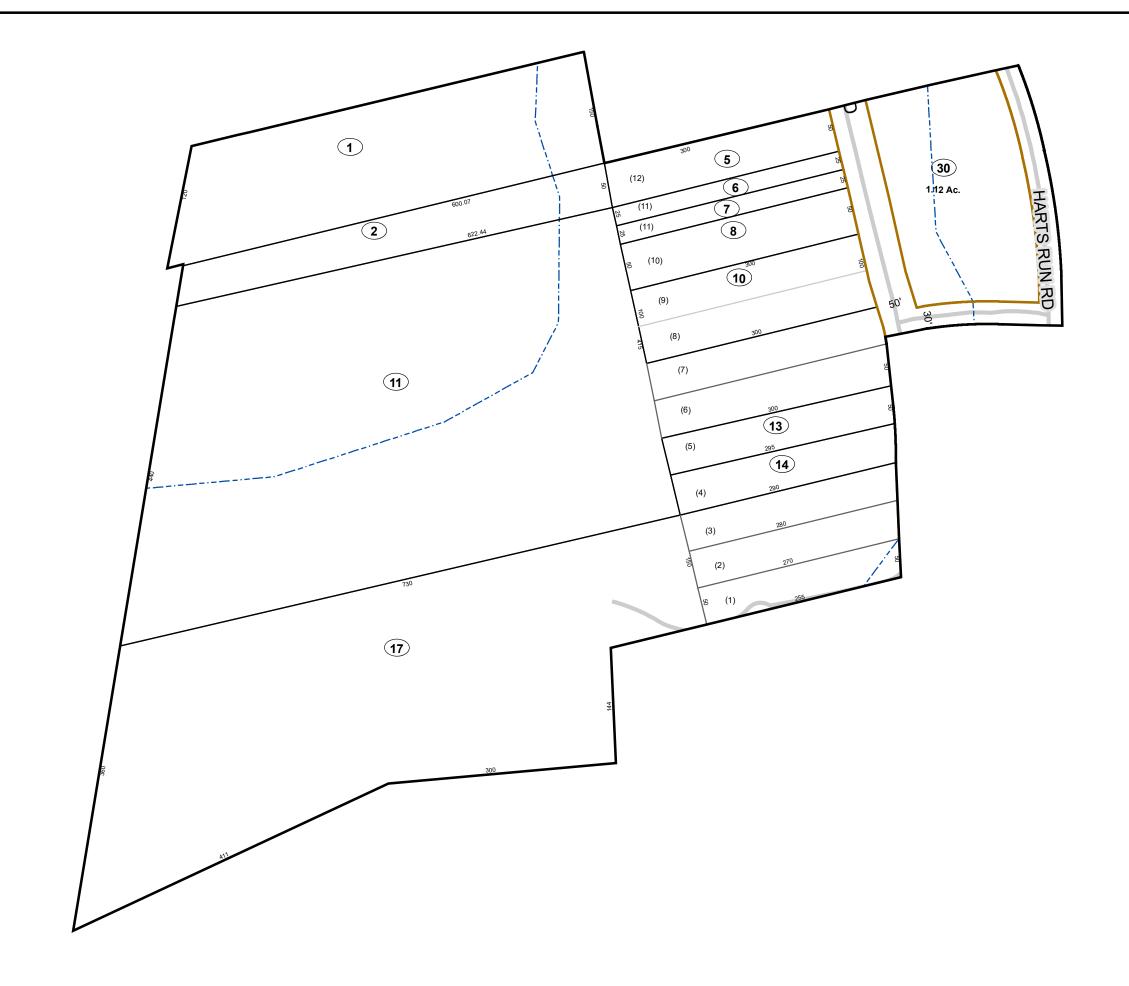

# Corporation line District line County line State line Property Line Right of Way Railroad Lot line Road Centerline Legend River Deed lot number (25) Parcel or index number Parcel acreage 5.23 Ac River Deed lot number (25) Parcel acreage 5.23 Ac

## GREENBRIER COUNTY - WEST VIRGINIA

Office of Assessor

For Tax Purposes Only

White Sulphur

Map: 16-31E

Date: 1/8/2019

**SCALE:** 1 inch = 100 feet