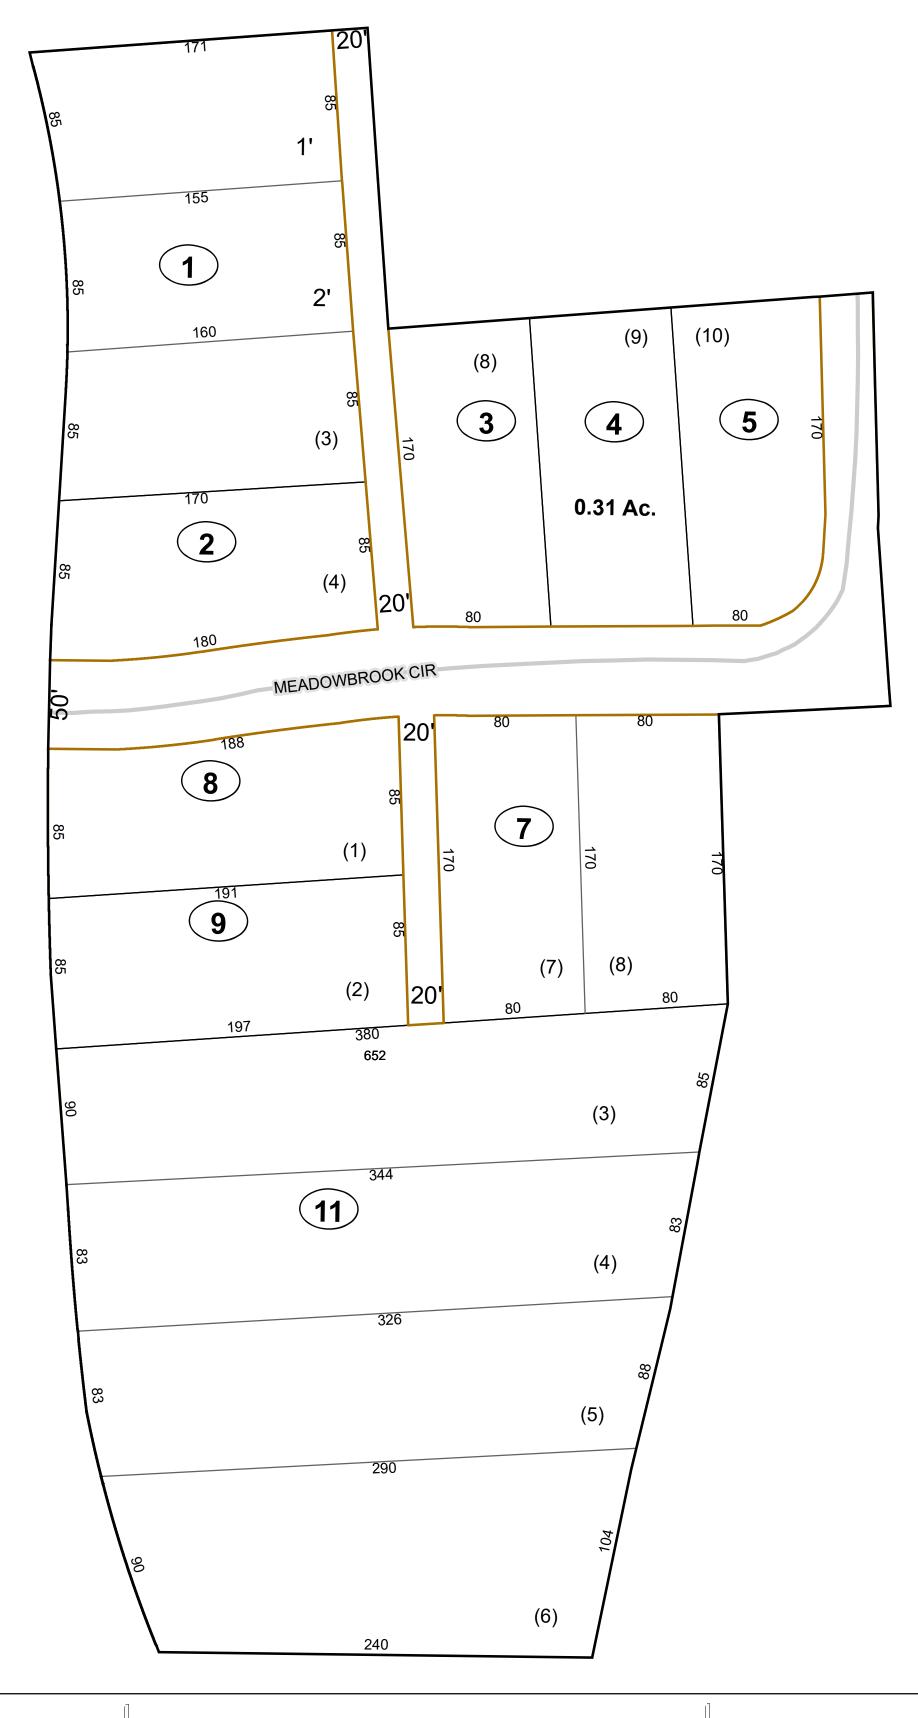

# Corporation line District line County line State line Property Line Right of Way Railroad Lot line Road Centerline Corporation line River Deed lot number (25) Parcel or index number Parcel acreage 5.23 Ac River Deed lot number (25) Parcel acreage Facel acreage State line Parcel acreage State line Road Centerline

## GREENBRIER COUNTY - WEST VIRGINIA

Office of Assessor

For Tax Purposes Only

White Sulphur

Map: 16-31J

Date: 1/8/2019

**SCALE:** 1 inch = 50 feet