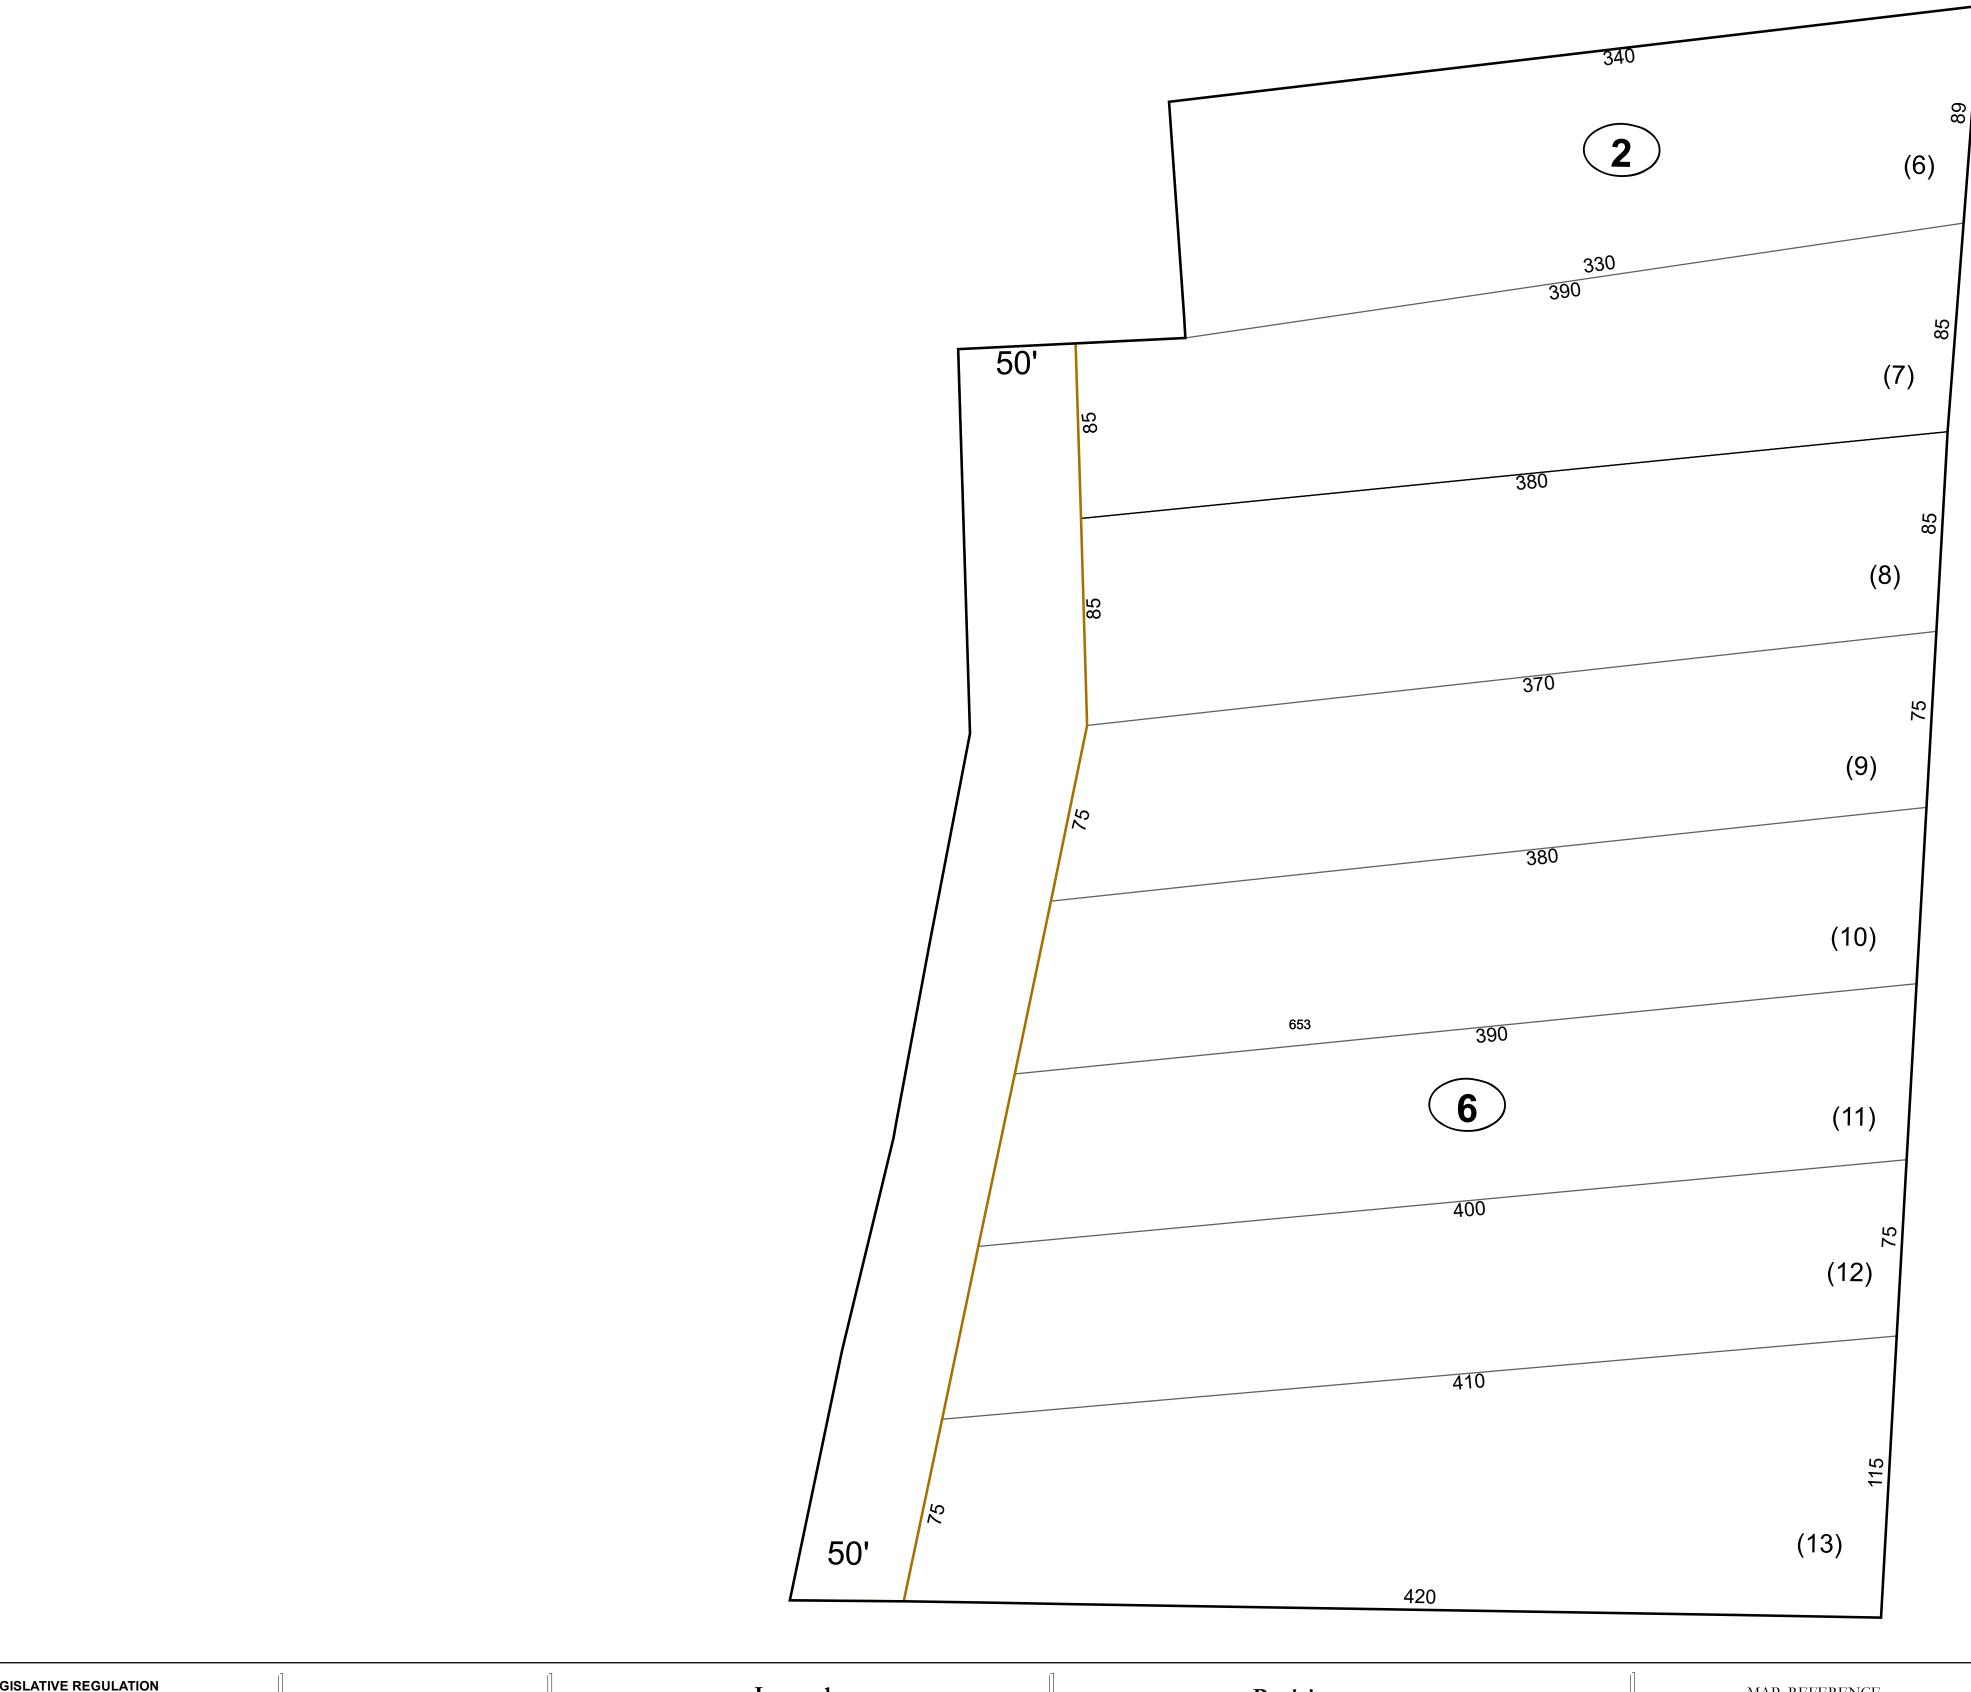

# Corporation line District line County line State line Property Line Right of Way Railroad Lot line Road Centerline River Deed lot number (25) Parcel or index number Parcel acreage 5.23 Ac Property Line Road Centerline

## GREENBRIER COUNTY - WEST VIRGINIA

Office of Assessor

For Tax Purposes Only

White Sulphur

Map: 16-31K

Date: 1/8/2019

**SCALE:** 1 inch = 40 feet