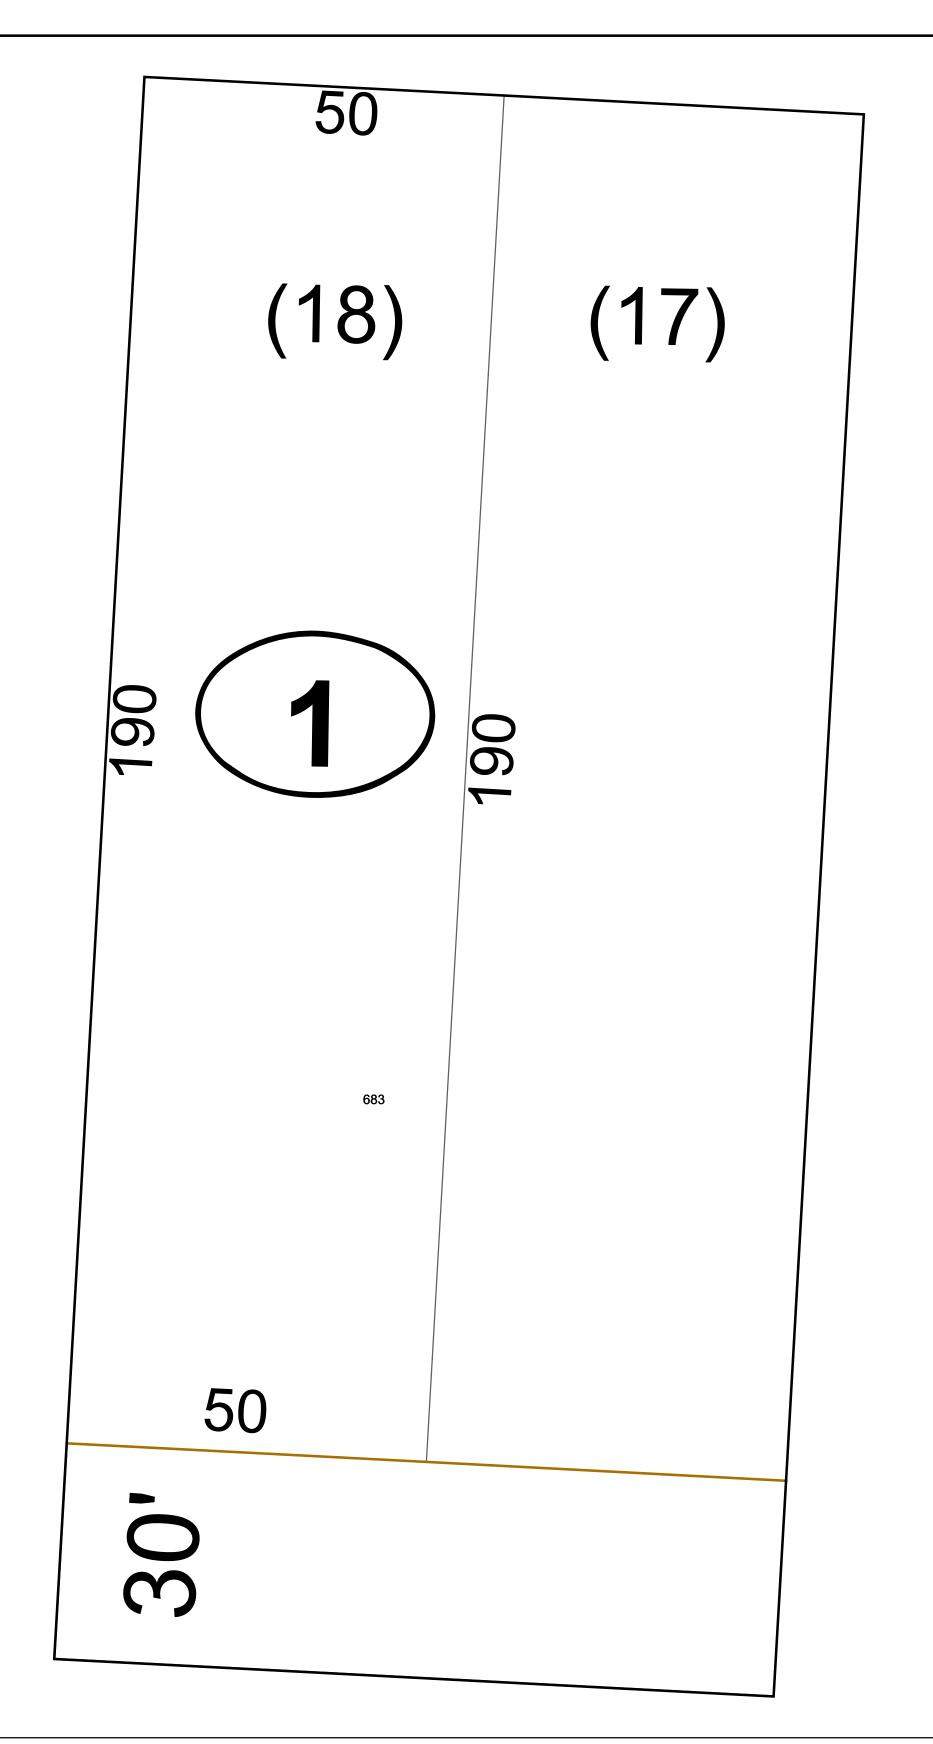

| egend                                                                                     | Revisions                                          | MAP REFERENCE |       |      |      |   |
|-------------------------------------------------------------------------------------------|----------------------------------------------------|---------------|-------|------|------|---|
| River<br>Deed lot number (25)<br>Parcel or index number (999.9)<br>Parcel acreage 5.23 Ac | Revised 01/10/2018 By Greenbrier County GIS Office |               | 16-22 | 17-3 | 17-4 | _ |
|                                                                                           |                                                    |               |       |      |      |   |

## GREENBRIER COUNTY - WEST VIRGINIA

Office of Assessor

For Tax Purposes Only

White Sulphur Corp

Map: 17-3

Date: 1/8/2019

**SCALE:** 1 inch = 10 feet