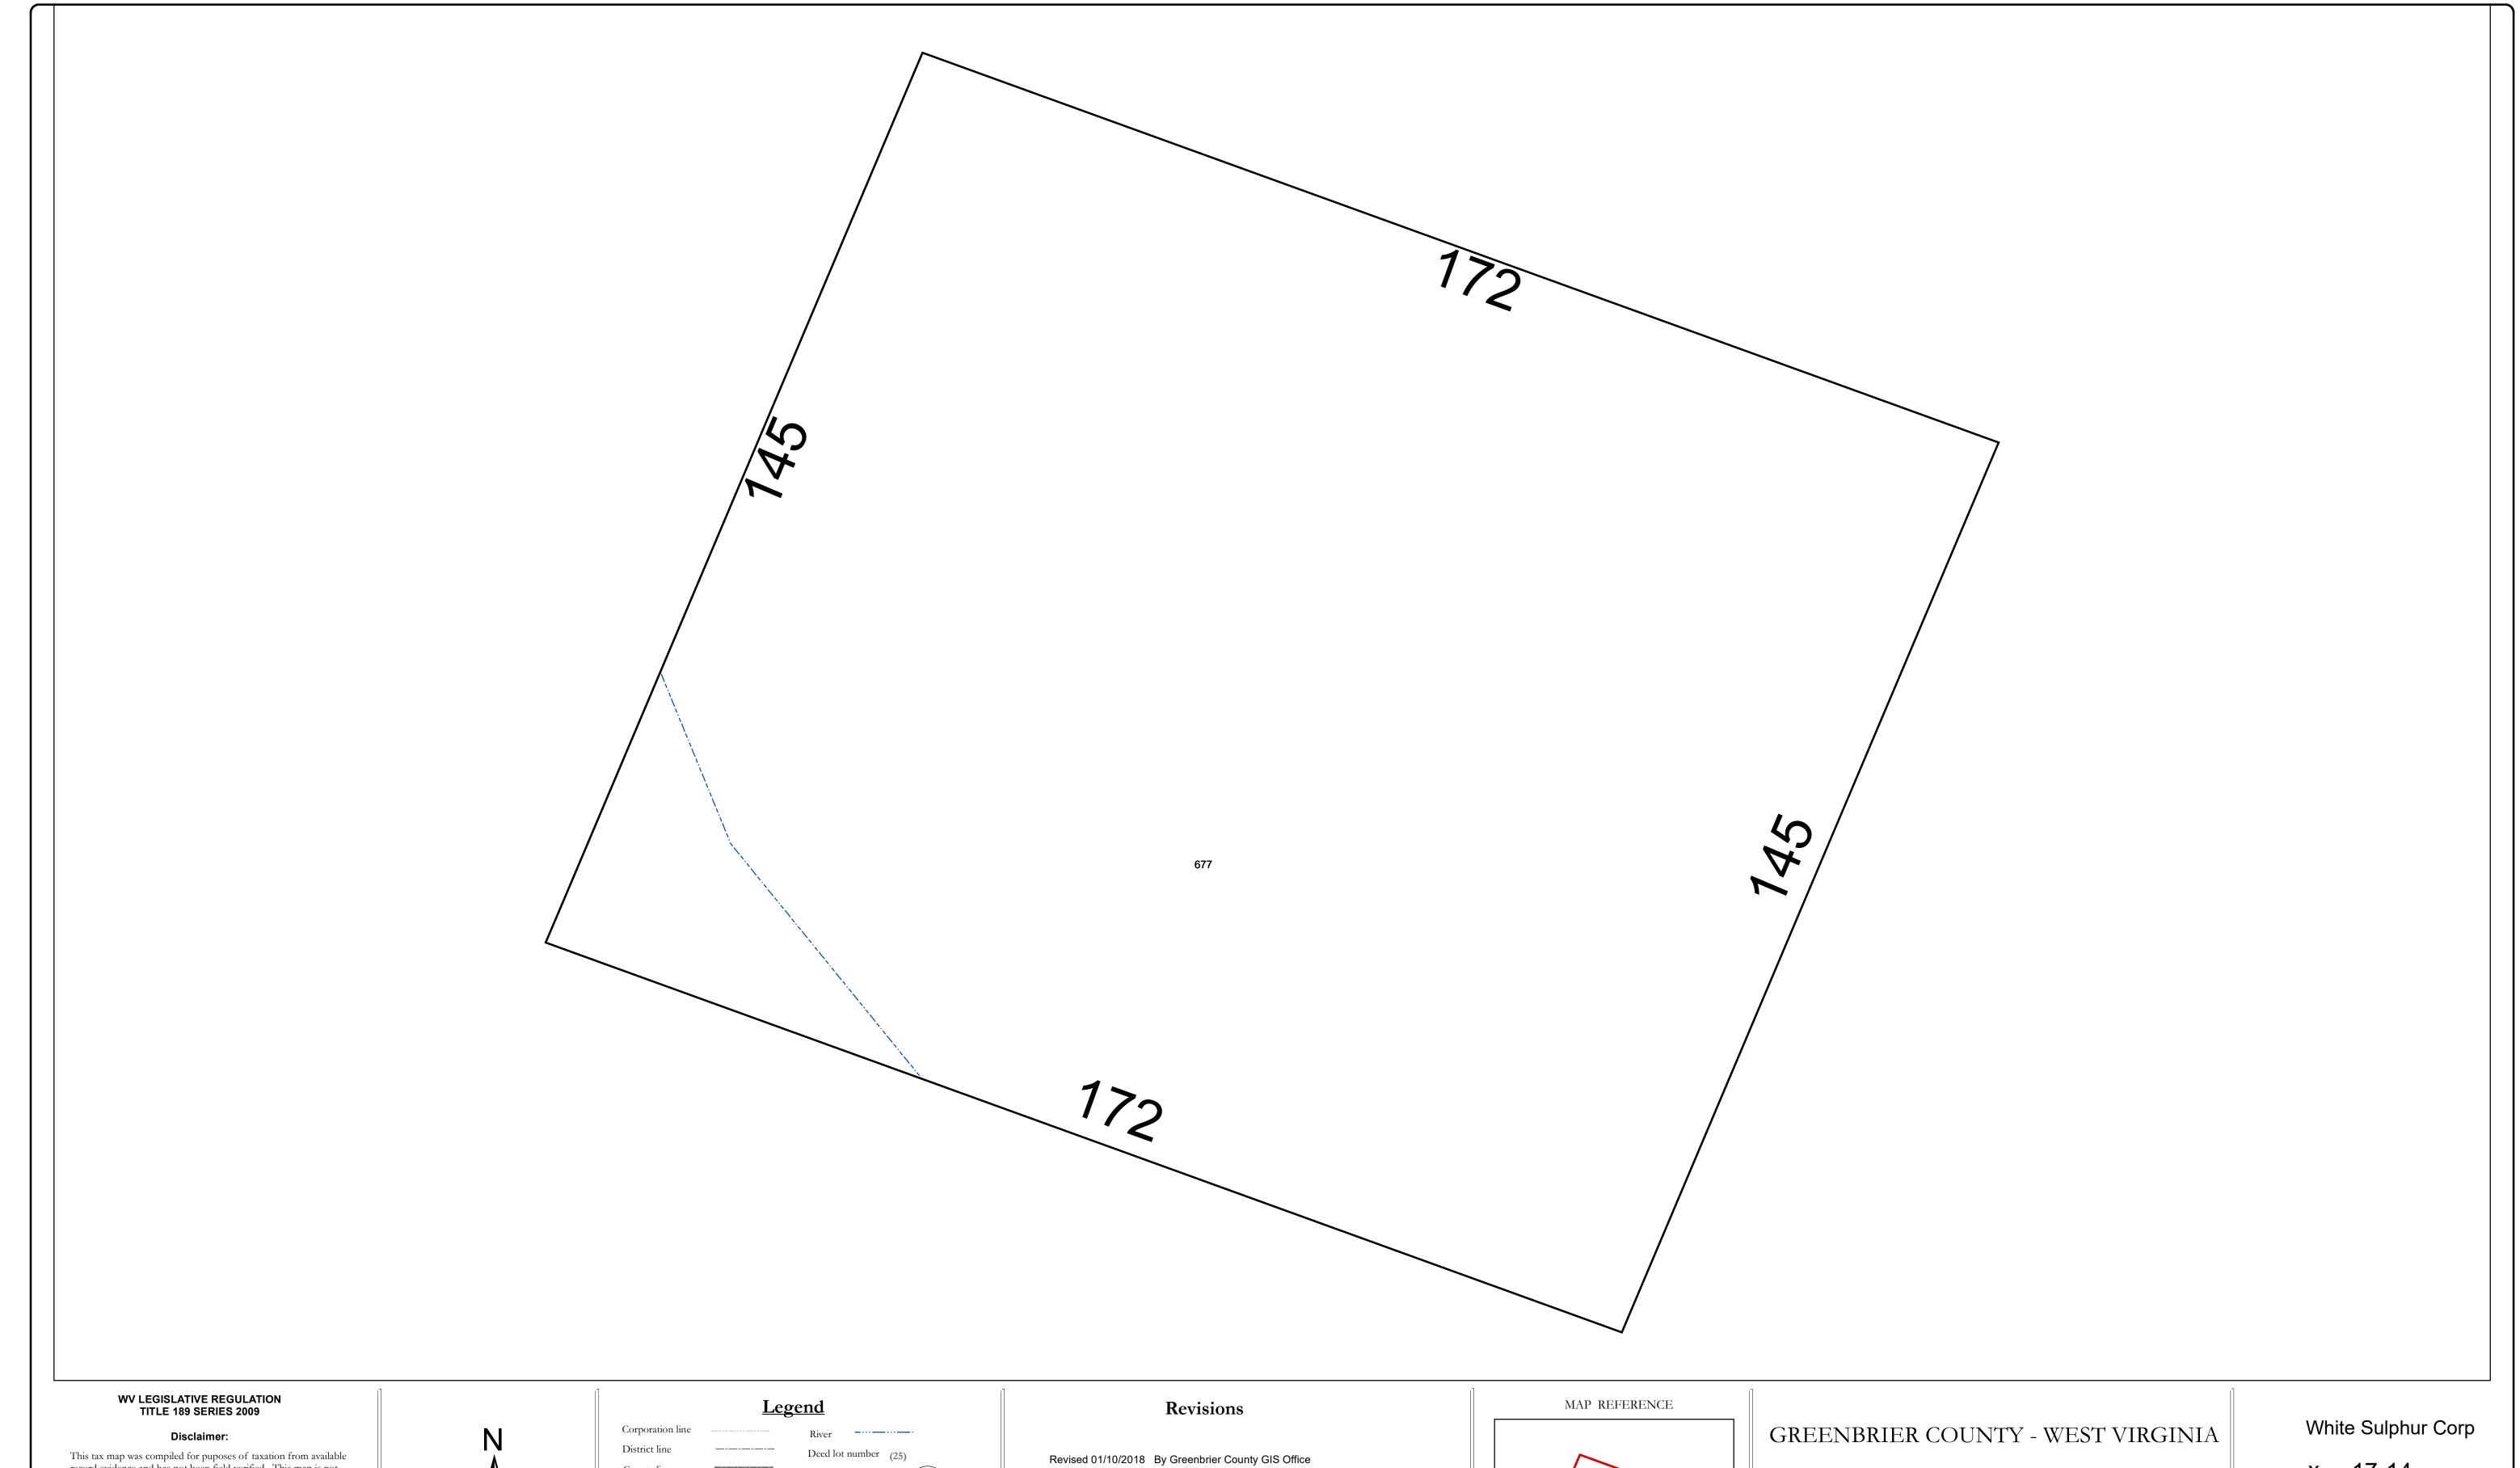

This tax map was compiled for puposes of taxation from available record evidence and has not been field verified. This map is not a valid survey plat and the data on this map does not imply any official status to such data. The State of West Vrginia and county assessor's office assume no liability that might result from the use of this map.

## County line State line Property Line Right of Way Lot line

## Deed lot number (25) Parcel or index number 999.9 Parcel acreage 5.23 Ac Road Centerline

Office of Assessor

For Tax Purposes Only

Map: 17-14

Date: 1/8/2019

**SCALE:** 1 inch = 10 feet