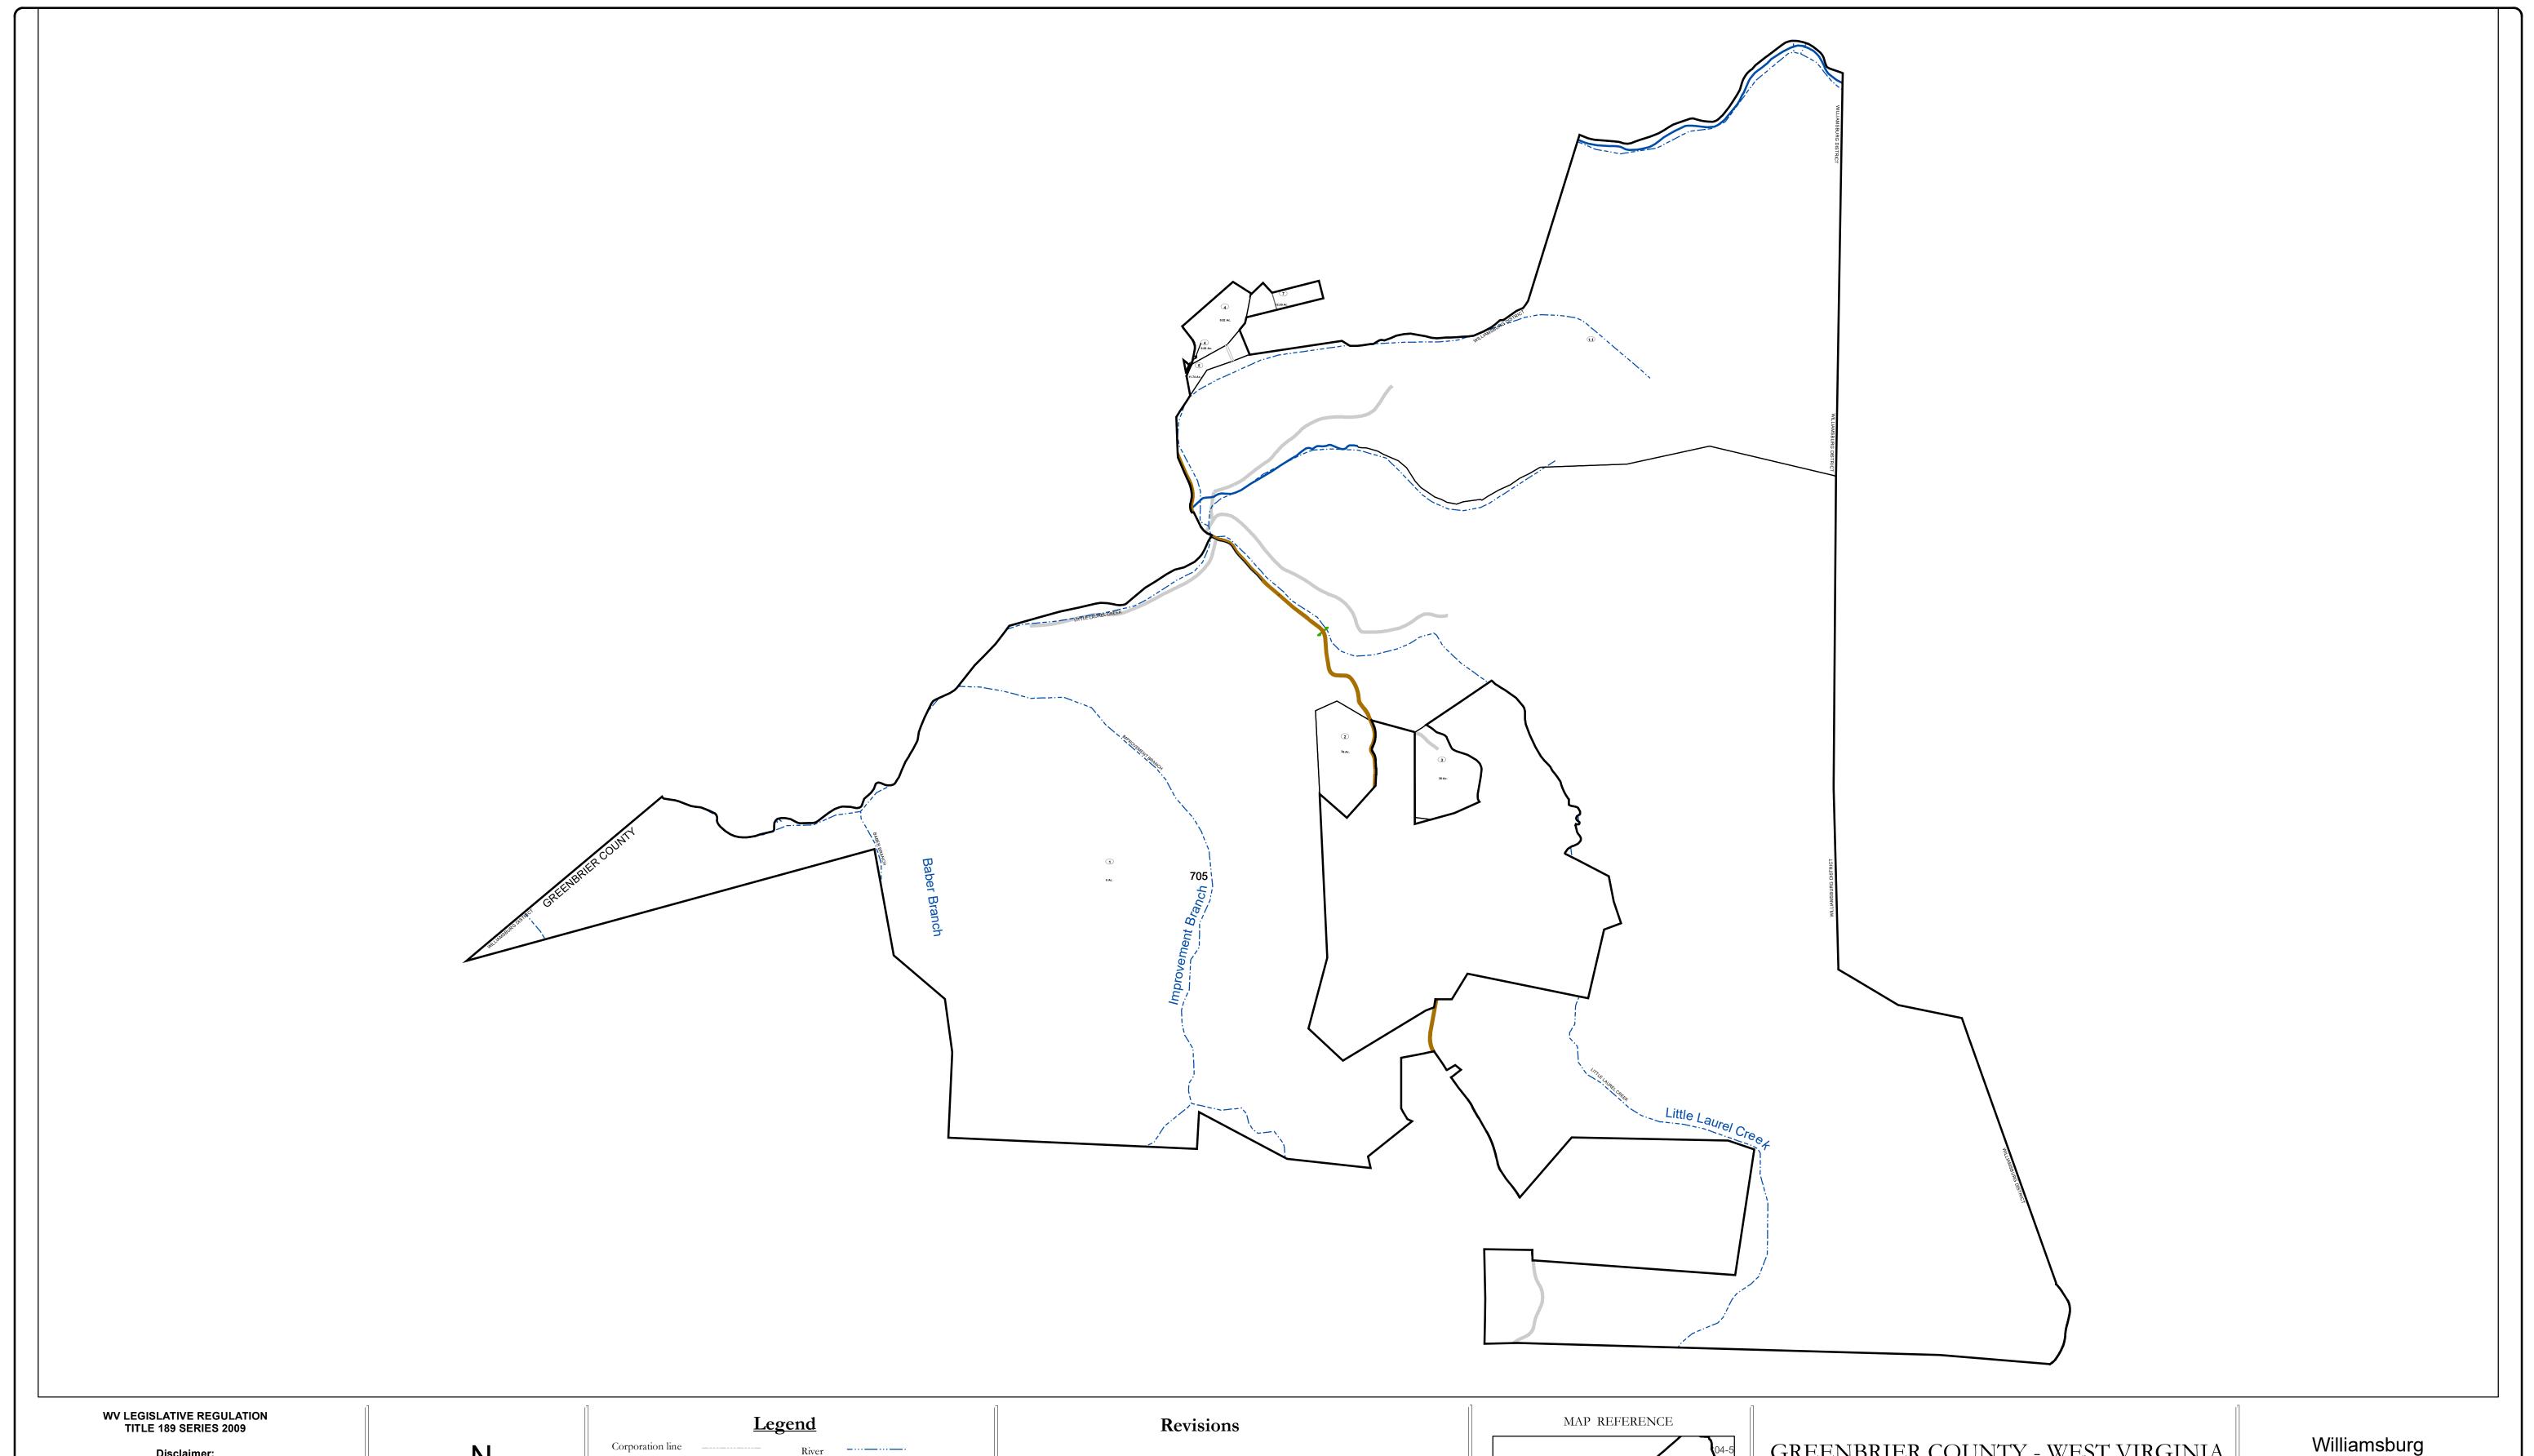

This tax map was compiled for puposes of taxation from available record evidence and has not been field verified. This map is not a valid survey plat and the data on this map does not imply any official status to such data. The State of West Vrginia and county assessor's office assume no liability that might result from the use of this map.

## District line Deed lot number (25) County line Parcel or index number 999.9 State line Parcel acreage 5.23 Ac Property Line Right of Way Lot line

Road Centerline

Revised 01/10/2018 By Greenbrier County GIS Office

## GREENBRIER COUNTY - WEST VIRGINIA

Office of Assessor

For Tax Purposes Only

Map: 18-3

Date: 1/8/2019

**SCALE:** 1 inch = 1,000 feet