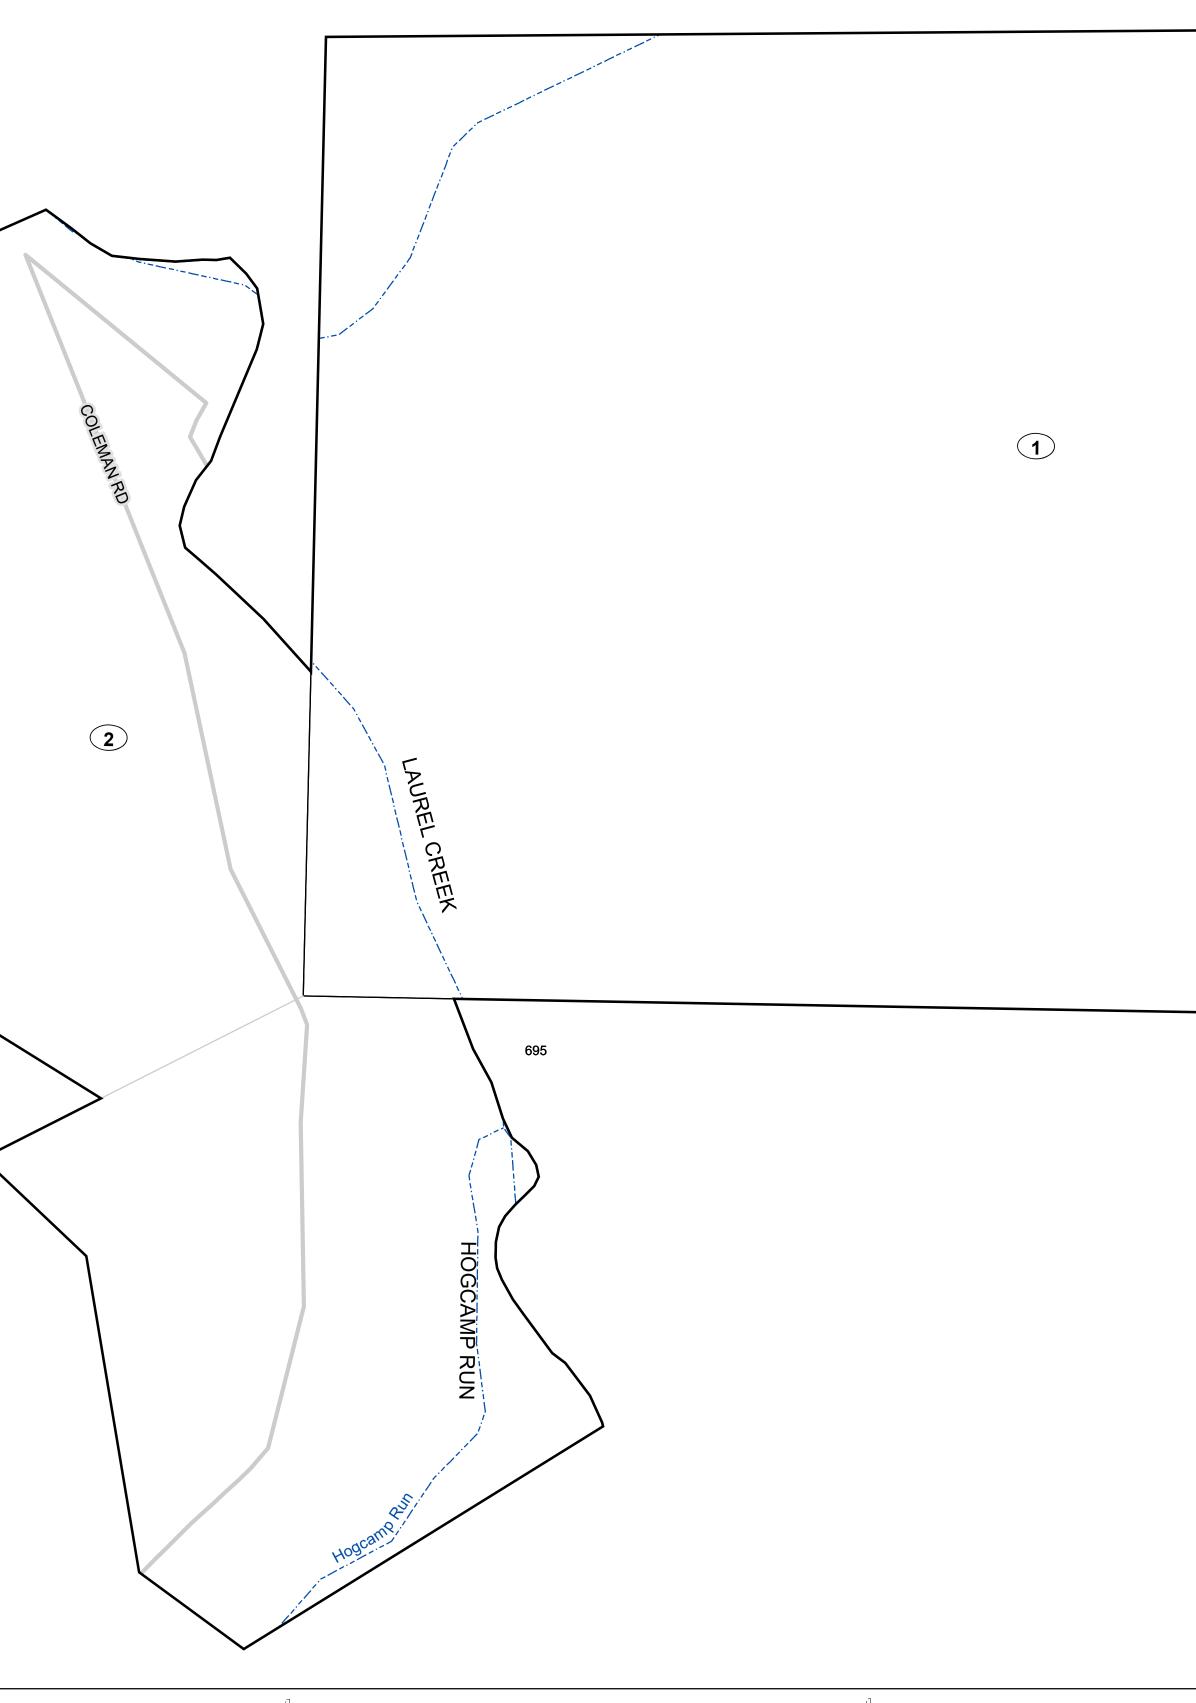

| Legend           |     |                                |
|------------------|-----|--------------------------------|
| Corporation line |     | River                          |
| District line    |     | Deed lot number (25)           |
| County line      |     | Parcel or index number (999.9) |
| State line       |     | Parcel acreage 5.23 Ac         |
| Property Line    |     | 5.2) At                        |
| Right of Way     |     |                                |
| Railroad         | -++ |                                |
| Lot line         |     |                                |
| Road Centerline  |     |                                |
|                  |     |                                |

## Williamsburg

<sup>мар:</sup> 18-16

Date: 1/8/2019

**SCALE:** 1 inch = 300 feet