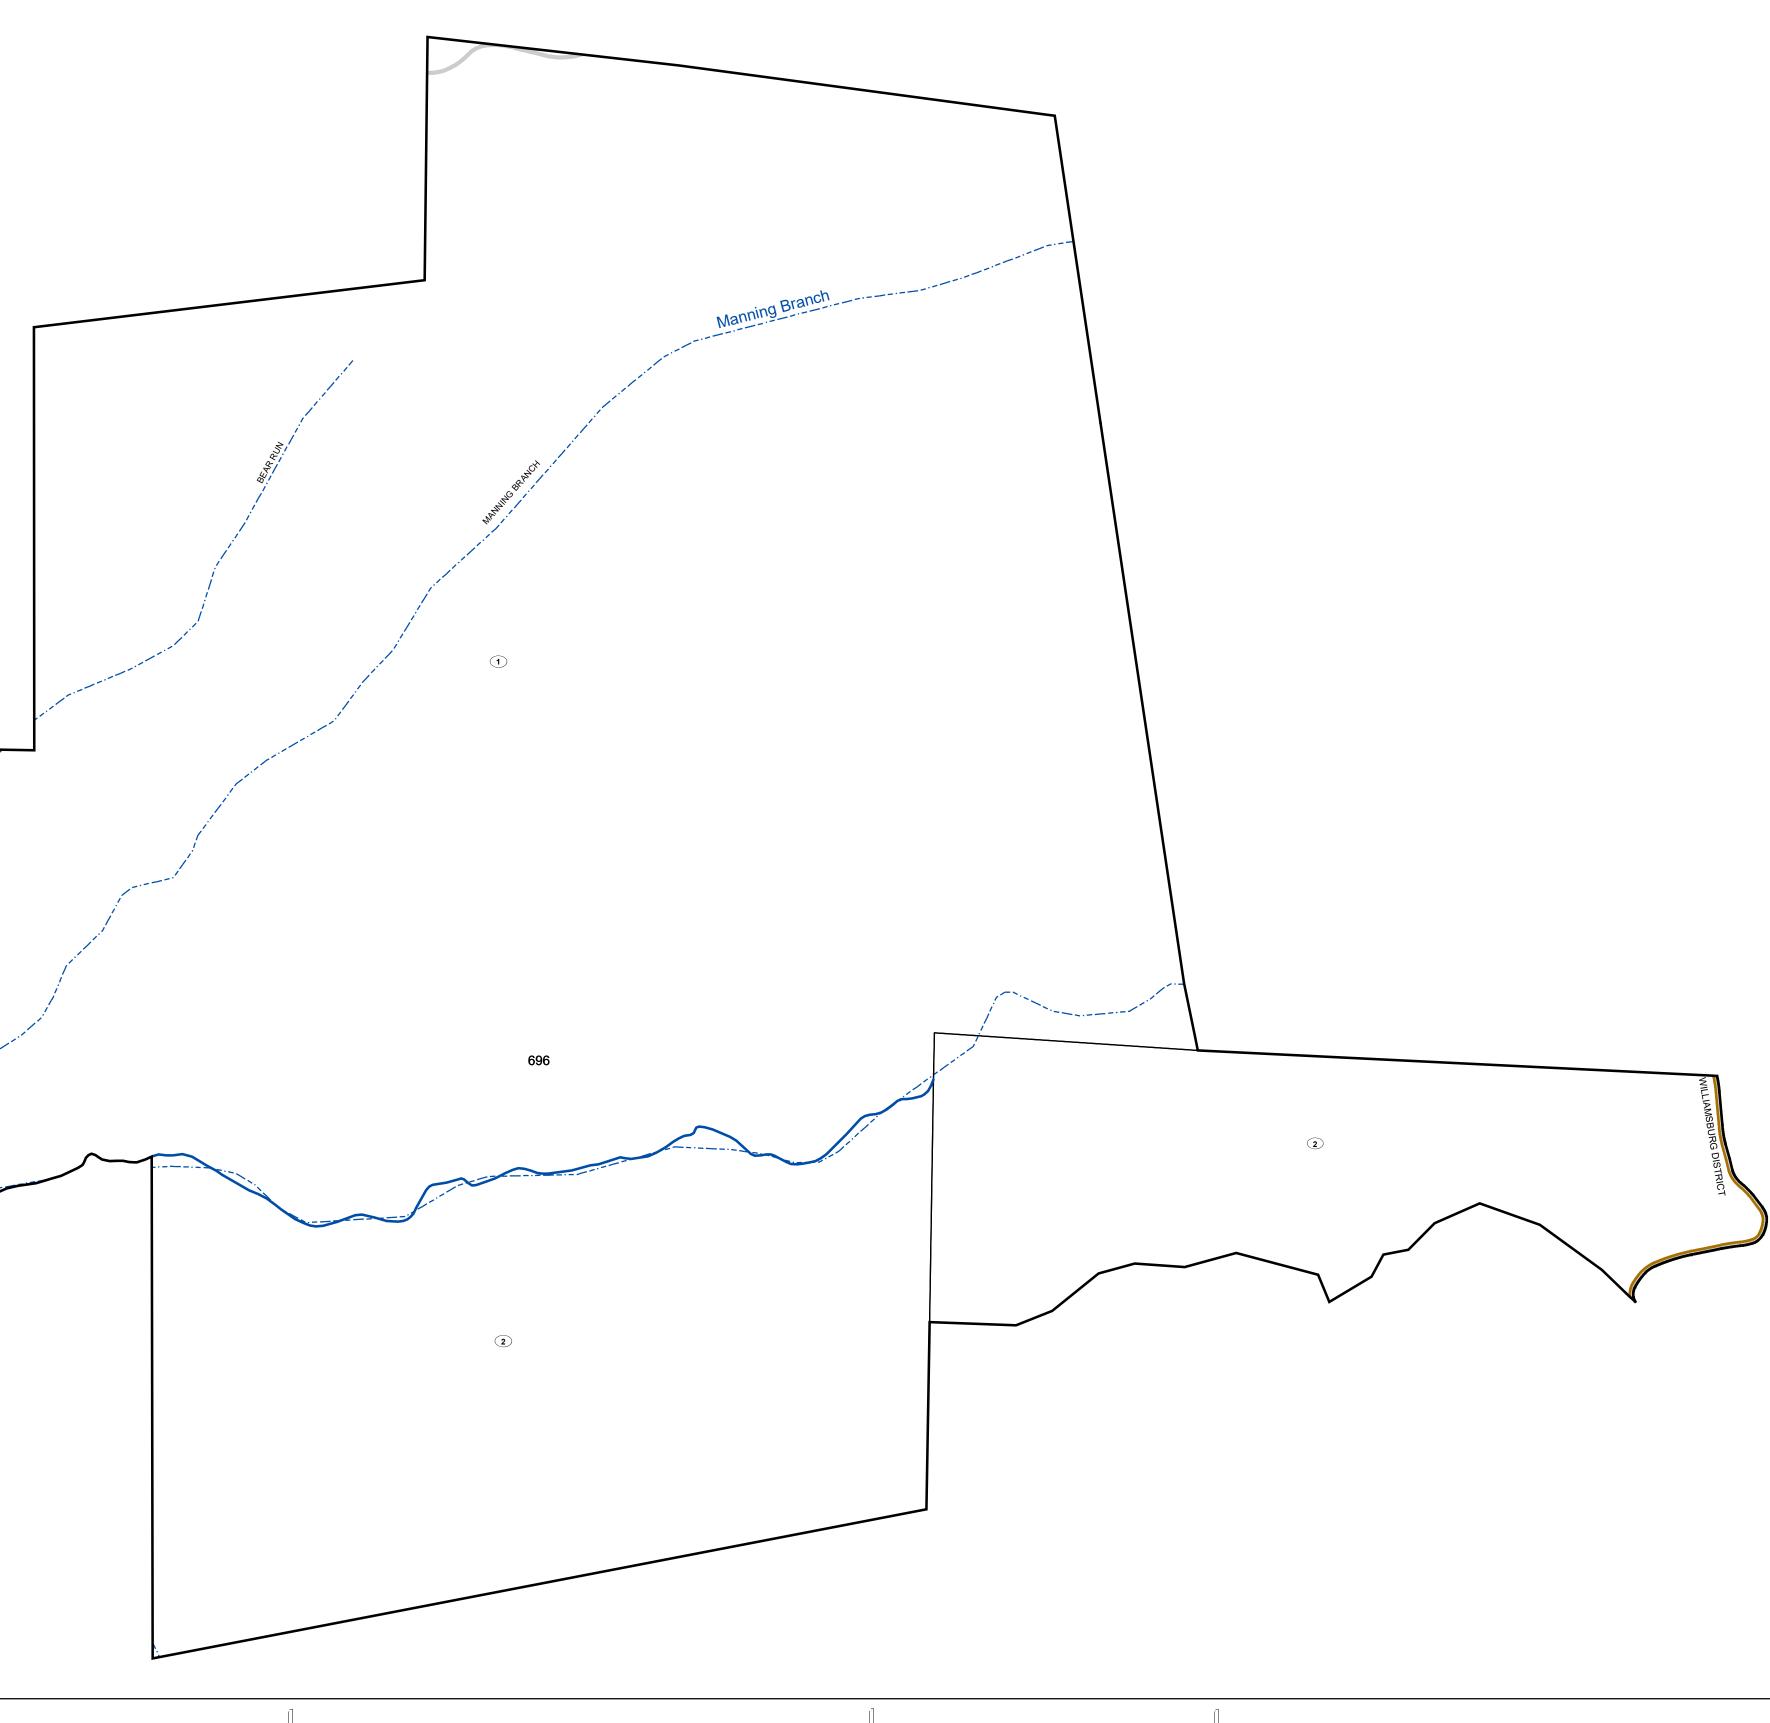

|                  | L           |
|------------------|-------------|
| Corporation line |             |
| District line    |             |
| County line      |             |
| State line       |             |
| Property Line    |             |
| Right of Way     |             |
| Railroad         | <del></del> |
| Lot line         |             |
| Road Centerline  |             |
|                  |             |

## GREENBRIER COUNTY - WEST VIRGINIA

Office of Assessor

For Tax Purposes Only

## Williamsburg

<sub>Мар</sub>. 18-17

Date: 1/8/2019

**SCALE:** 1 inch = 800 feet