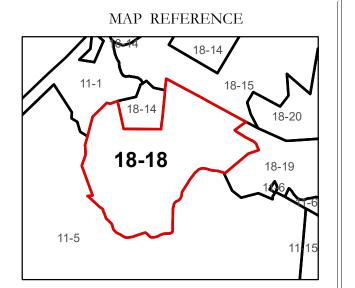

## Revised 01/10/2018 By Greenbrier County GIS Office

Office of Assessor

For Tax Purposes Only

Map: 18-18

Date: 1/8/2019

**SCALE:** 1 inch = 400 feet