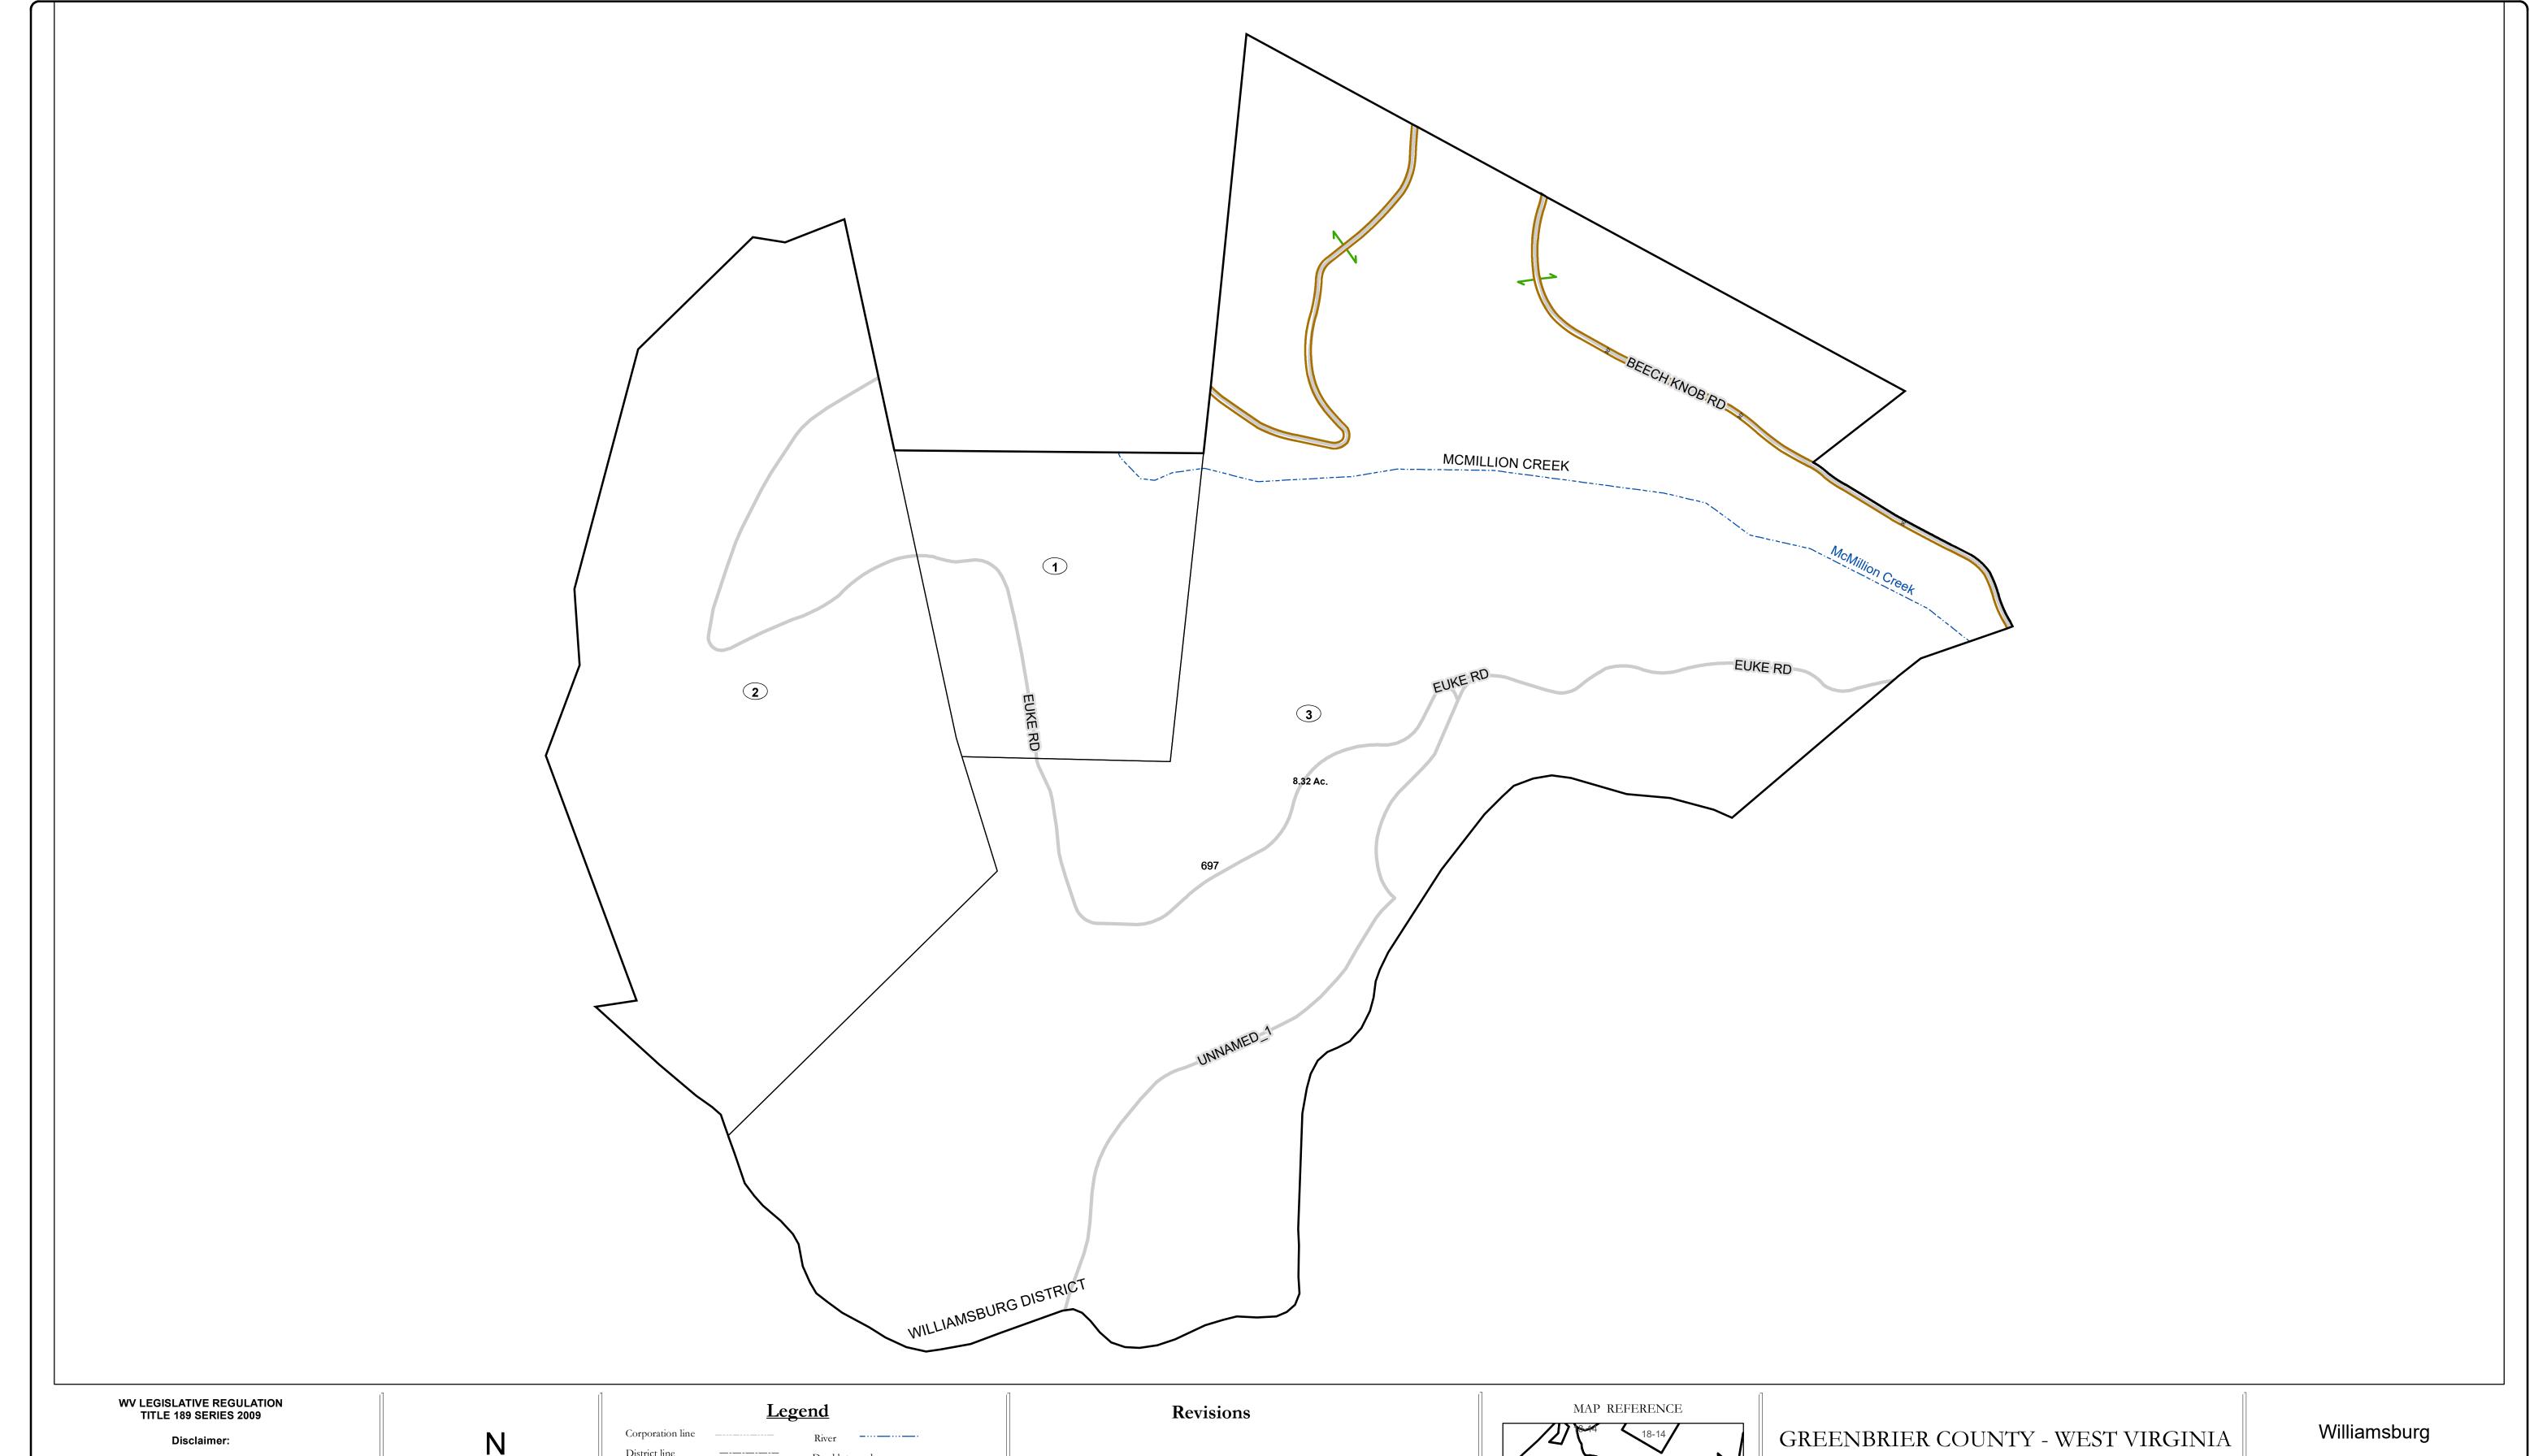

This tax map was compiled for puposes of taxation from available record evidence and has not been field verified. This map is not a valid survey plat and the data on this map does not imply any official status to such data. The State of West Vrginia and county assessor's office assume no liability that might result from the use of this map.

## Corporation line District line County line State line Property Line Right of Way Railroad Lot line Road Centerline Parcel acreage River Deed lot number (25) Parcel or index number Parcel acreage 5.23 Ac Road Centerline

## Revised 01/10/2018 By Greenbrier County GIS Office

Office of Assessor

For Tax Purposes Only

Map: 18-18

Date: 1/8/2019

**SCALE:** 1 inch = 400 feet