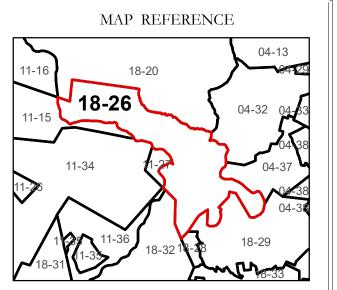

## GREENBRIER COUNTY - WEST VIRGINIA

Office of Assessor

For Tax Purposes Only

Map: 18-26

Date: 1/8/2019

**SCALE:** 1 inch = 1,000 feet