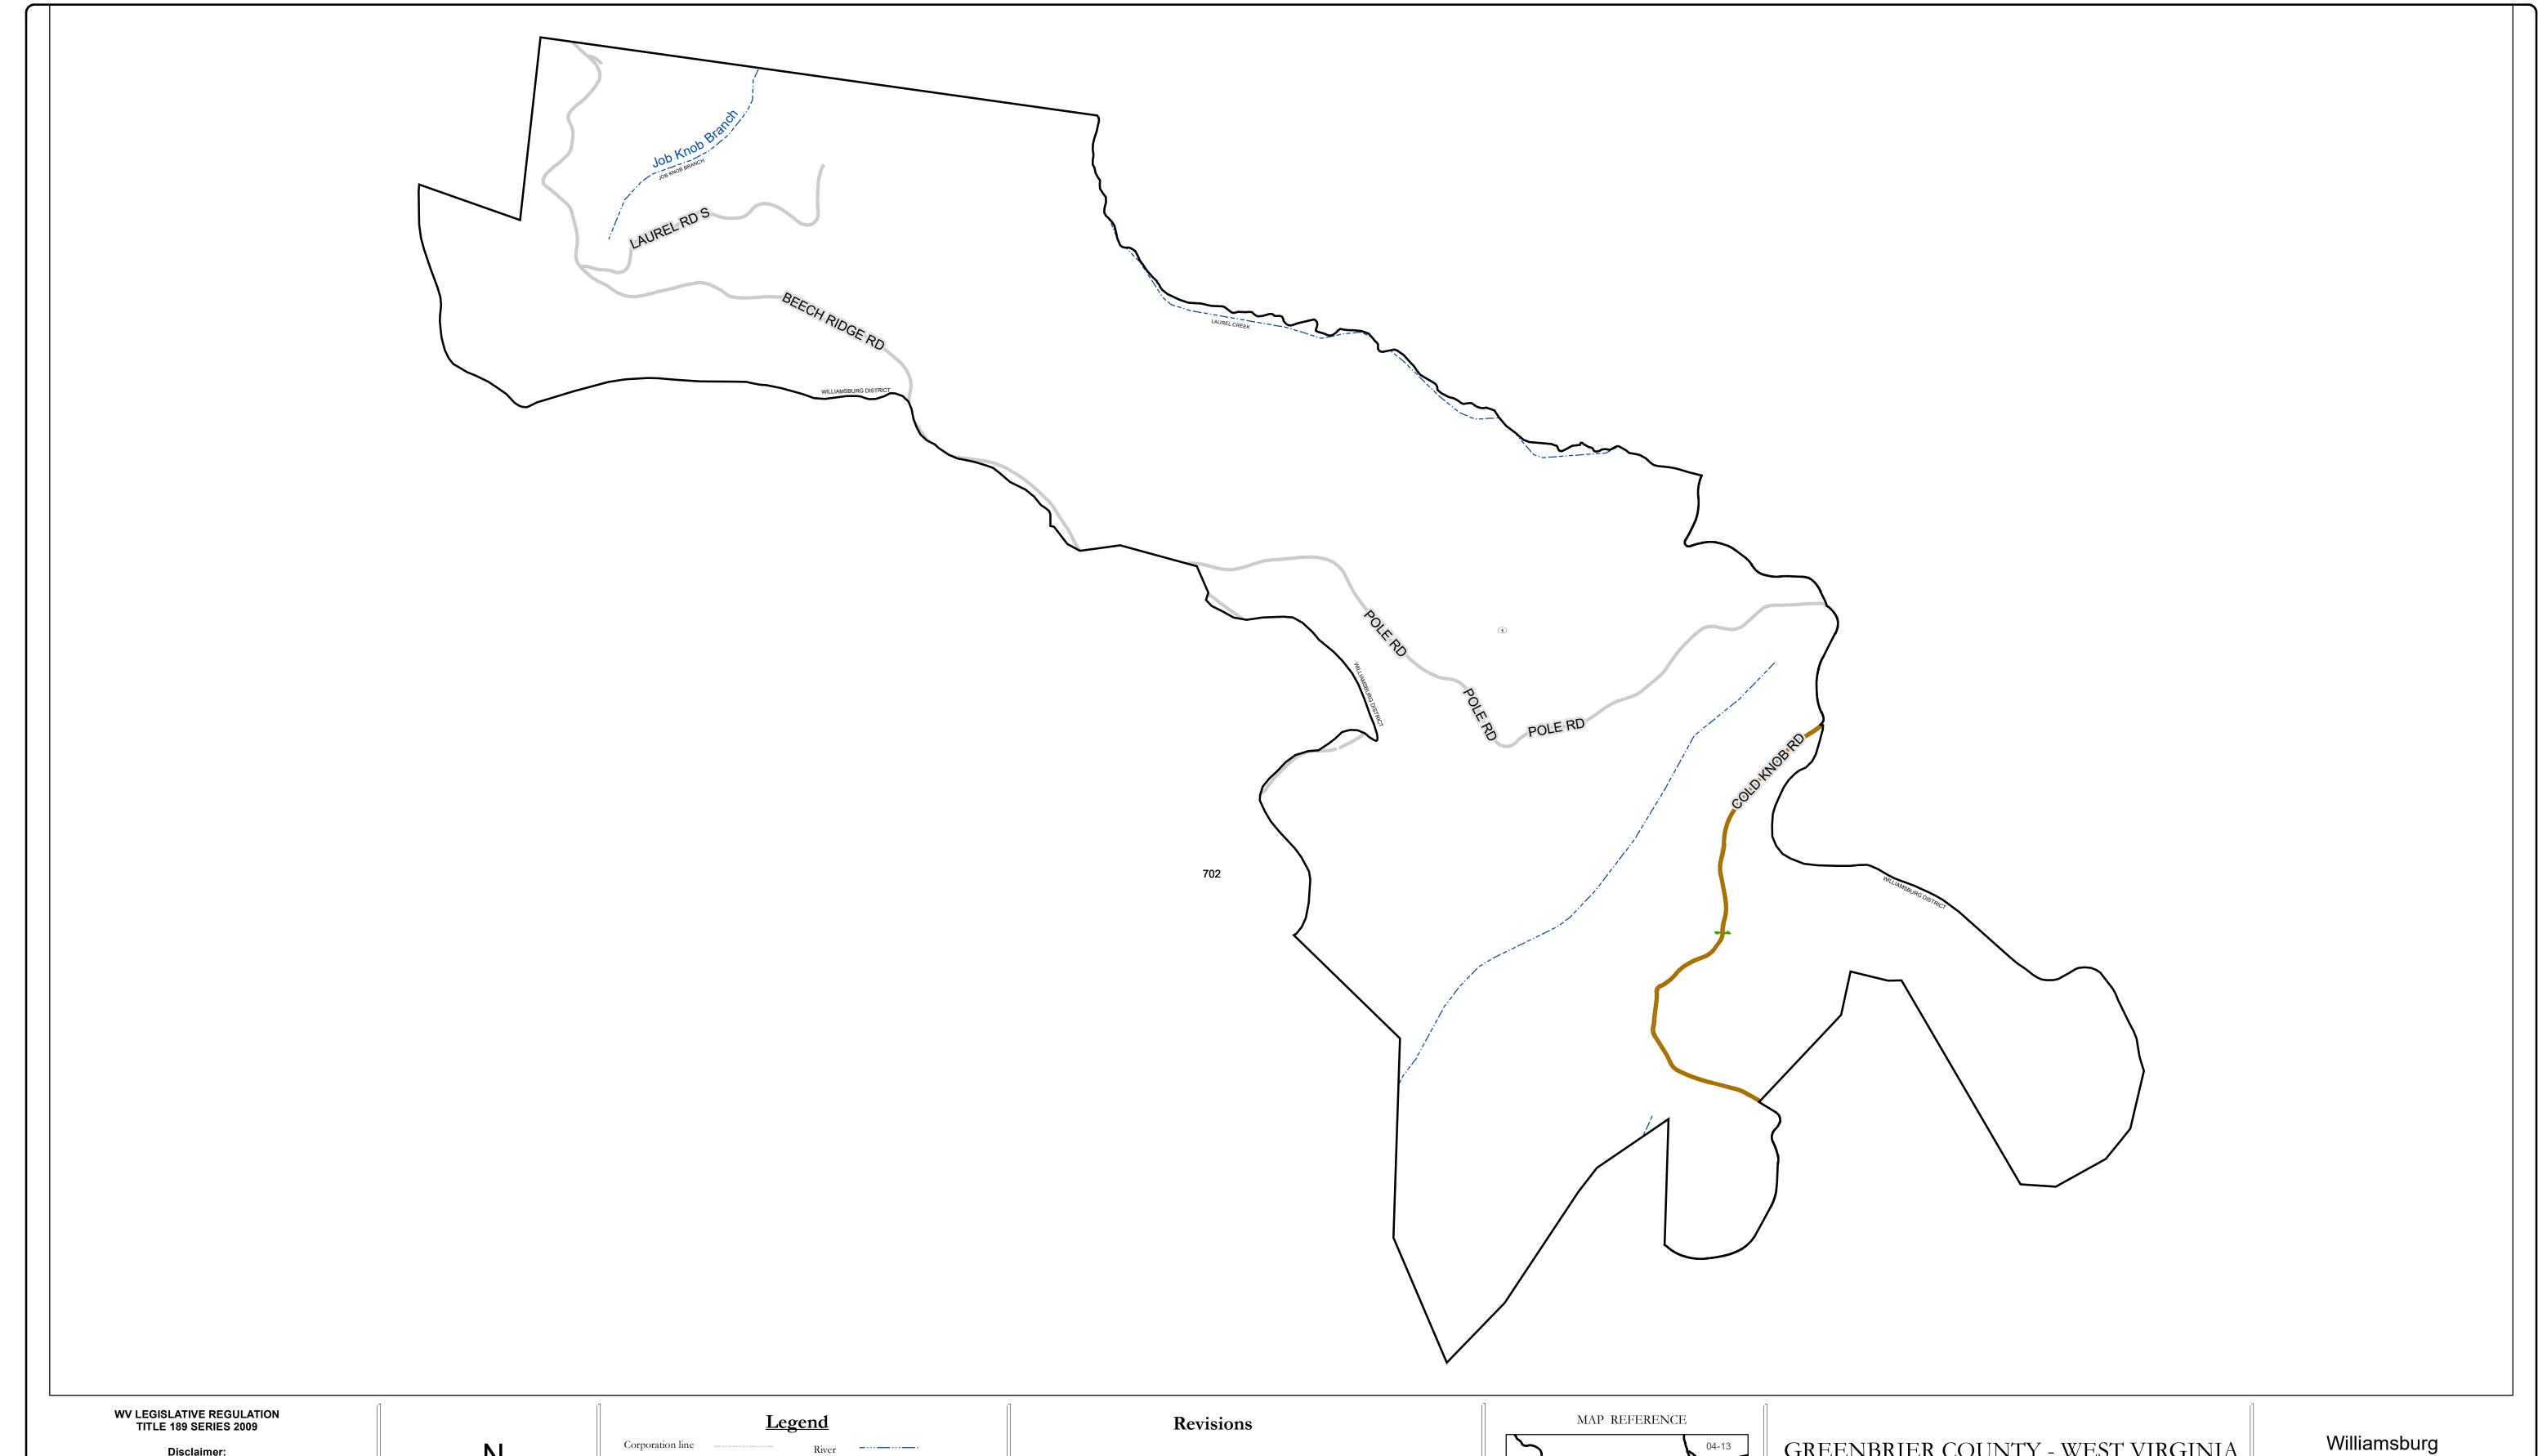

This tax map was compiled for puposes of taxation from available record evidence and has not been field verified. This map is not a valid survey plat and the data on this map does not imply any official status to such data. The State of West Vrginia and county assessor's office assume no liability that might result from the use of this map.

## Deed lot number (25) District line County line Parcel or index number 999.9 State line Parcel acreage 5.23 Ac Property Line Right of Way Lot line Road Centerline

Revised 01/10/2018 By Greenbrier County GIS Office

## GREENBRIER COUNTY - WEST VIRGINIA

Office of Assessor

For Tax Purposes Only

Map: 18-26

Date: 1/8/2019

**SCALE:** 1 inch = 1,000 feet