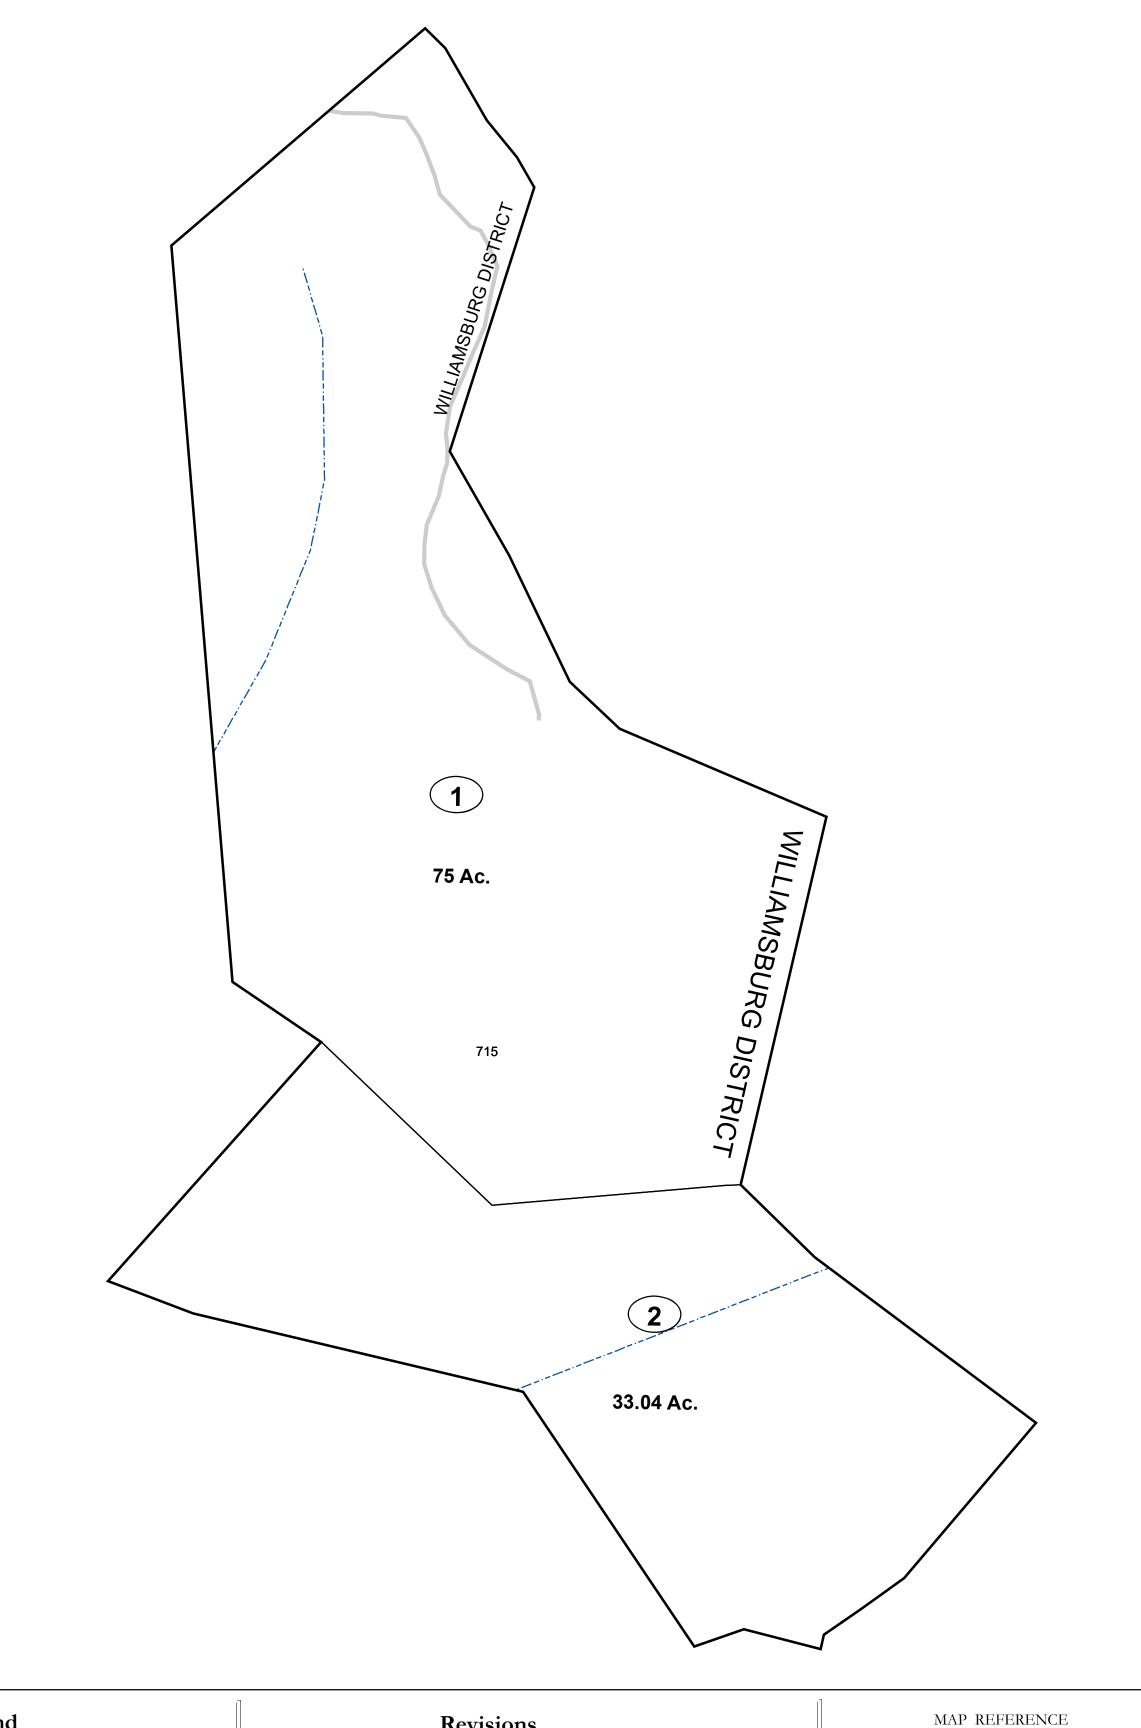

# WV LEGISLATIVE REGULATION TITLE 189 SERIES 2009

This tax map was compiled for puposes of taxation from available record evidence and has not been field verified. This map is not a valid survey plat and the data on this map does not imply any official status to such data. The State of West Vrginia and county assessor's office assume no liability that might result from the use of this map.

## Restrictions:

All finished tax maps created under the provisions of legislation are the property of the county assessors who created them and the reproduction, copying, distribution, sale, or lease of such tax maps or copies thereof without the written permission of the respective county assessors is prohibited by law.

### <u>Legend</u> Corporation line River ----Deed lot number (25) District line County line Parcel or index number 999.9 State line Parcel acreage 5.23 Ac Property Line Right of Way Lot line Road Centerline

## GREENBRIER COUNTY - WEST VIRGINIA

Office of Assessor

For Tax Purposes Only

Williamsburg

Map: 18-40

Date: 1/8/2019

**SCALE:** 1 inch = 200 feet