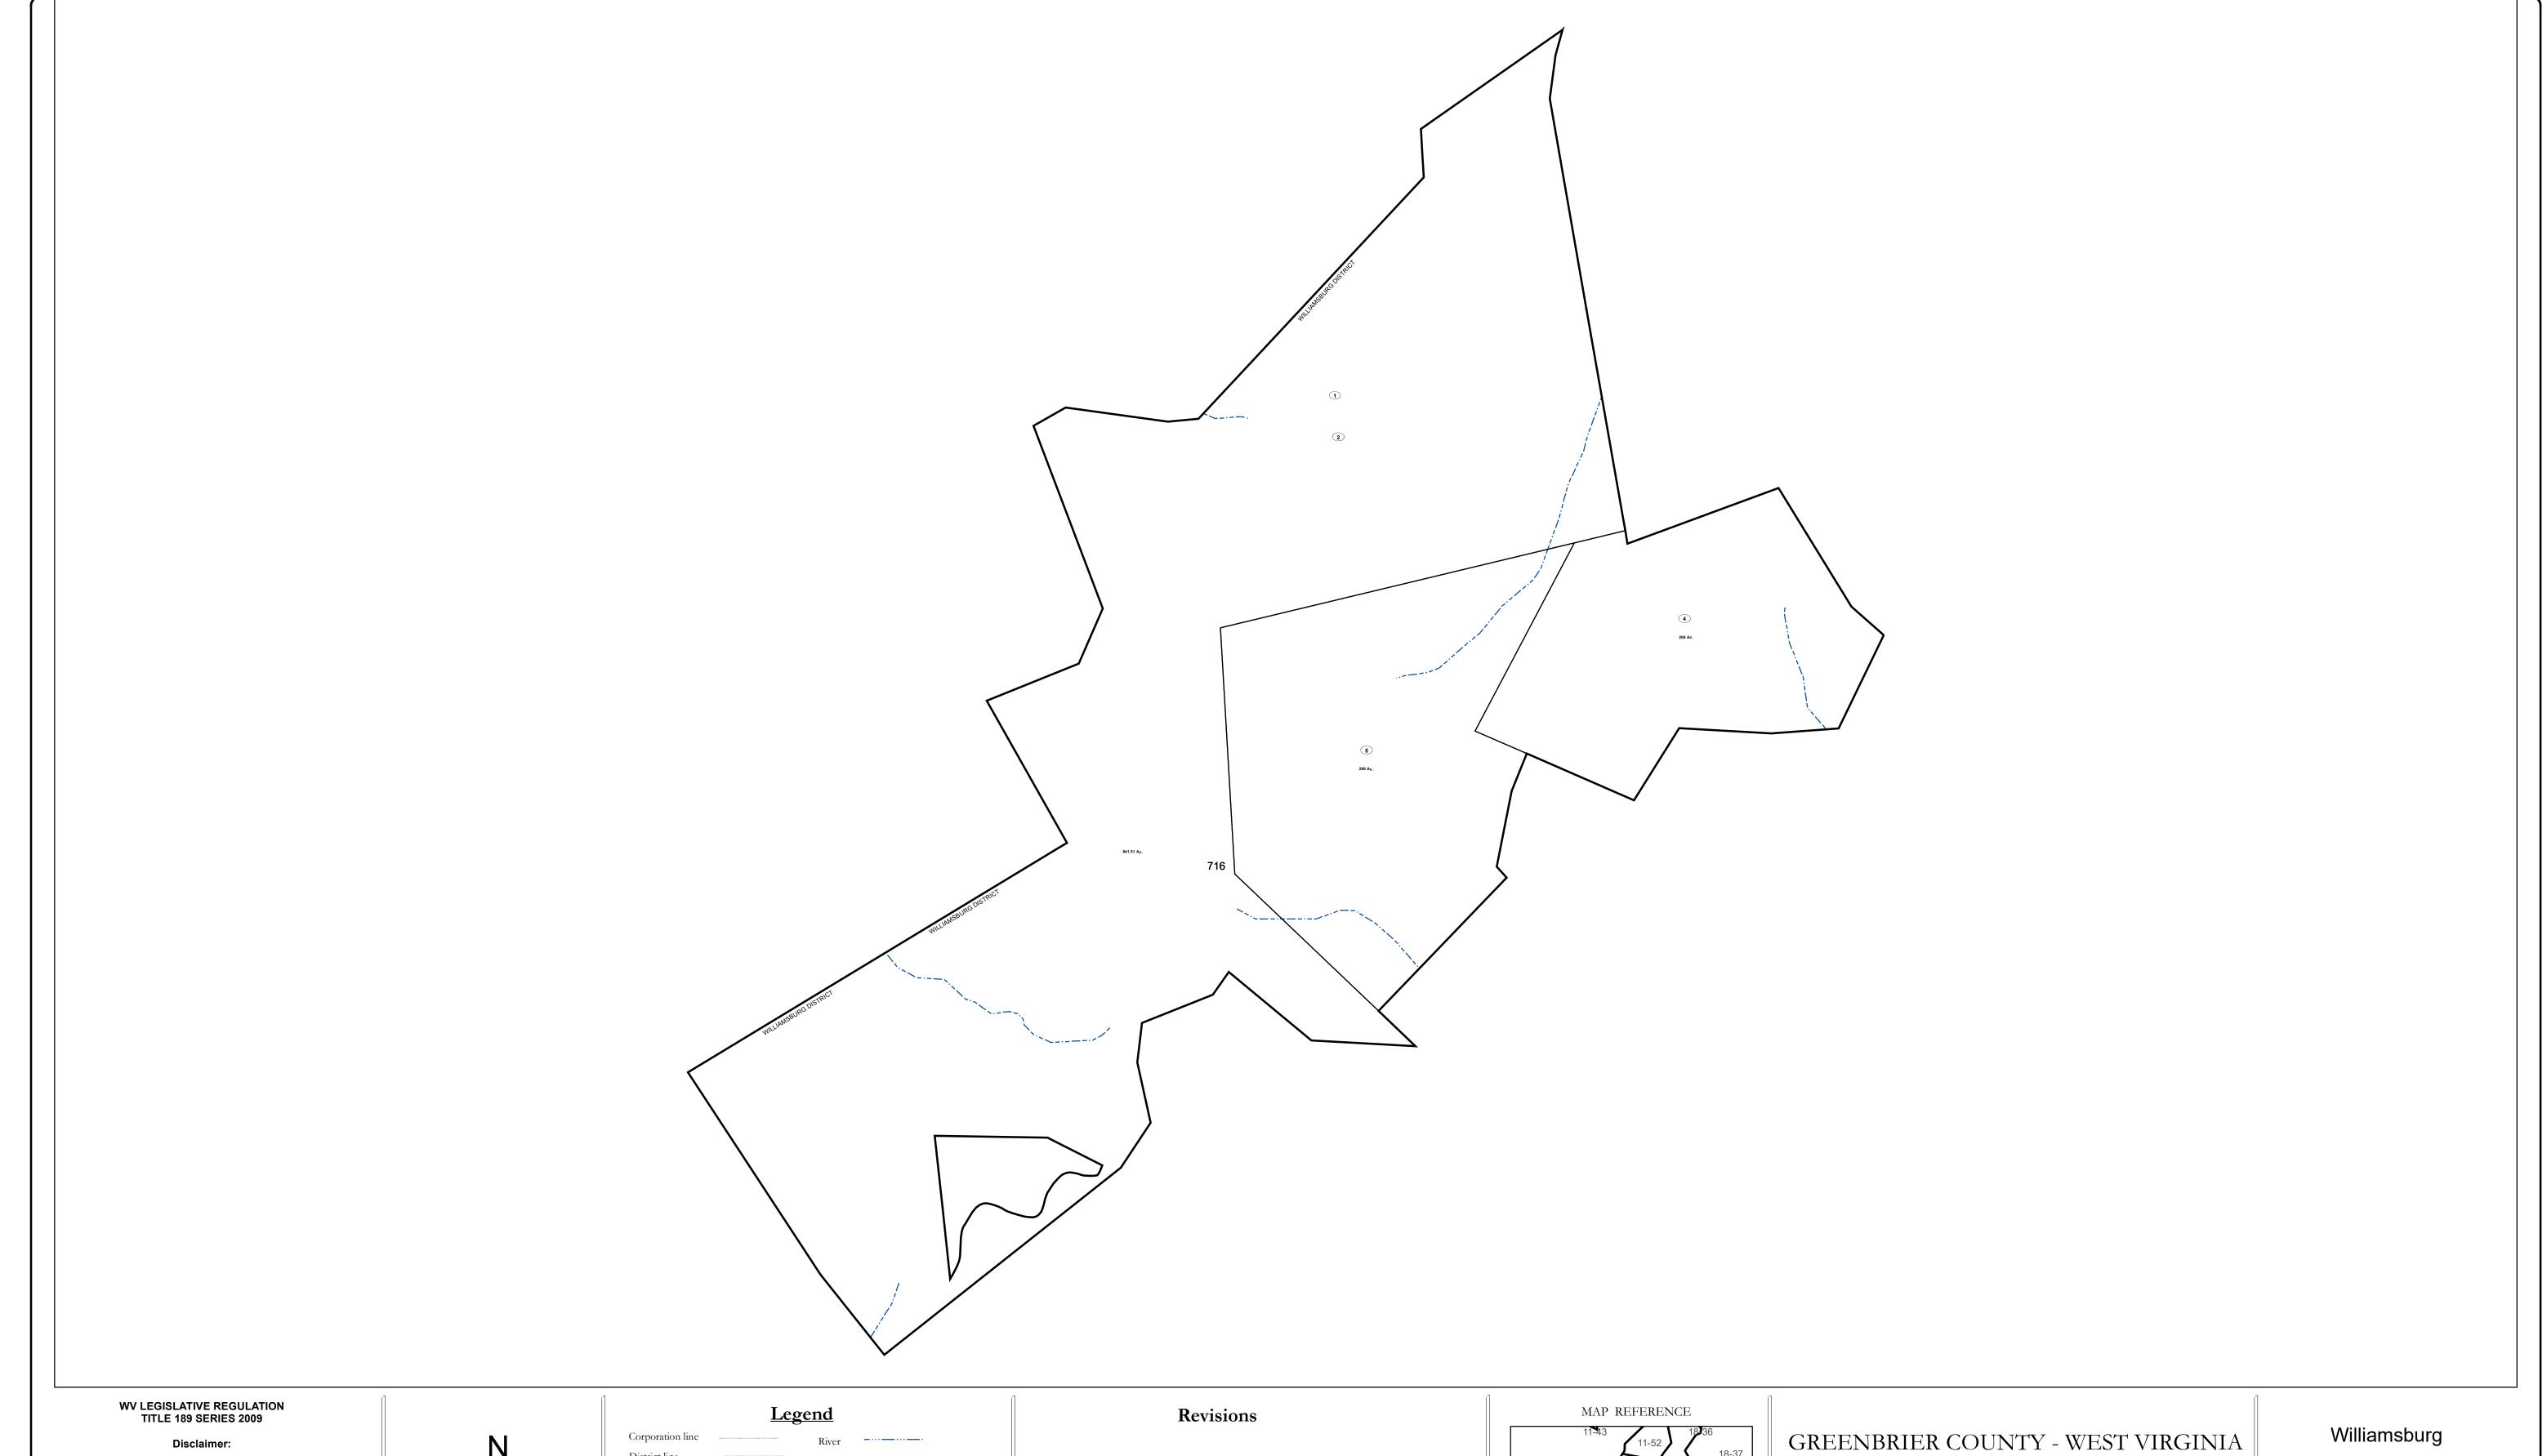

This tax map was compiled for puposes of taxation from available record evidence and has not been field verified. This map is not a valid survey plat and the data on this map does not imply any official status to such data. The State of West Vrginia and county assessor's office assume no liability that might result from the use of this map.

## Deed lot number (25) District line County line Parcel or index number 999.9 State line Parcel acreage 5.23 Ac Property Line Right of Way Lot line Road Centerline

Revised 01/10/2018 By Greenbrier County GIS Office

Office of Assessor

For Tax Purposes Only

Map: 18-41

Date: 1/8/2019

**SCALE:** 1 inch = 900 feet