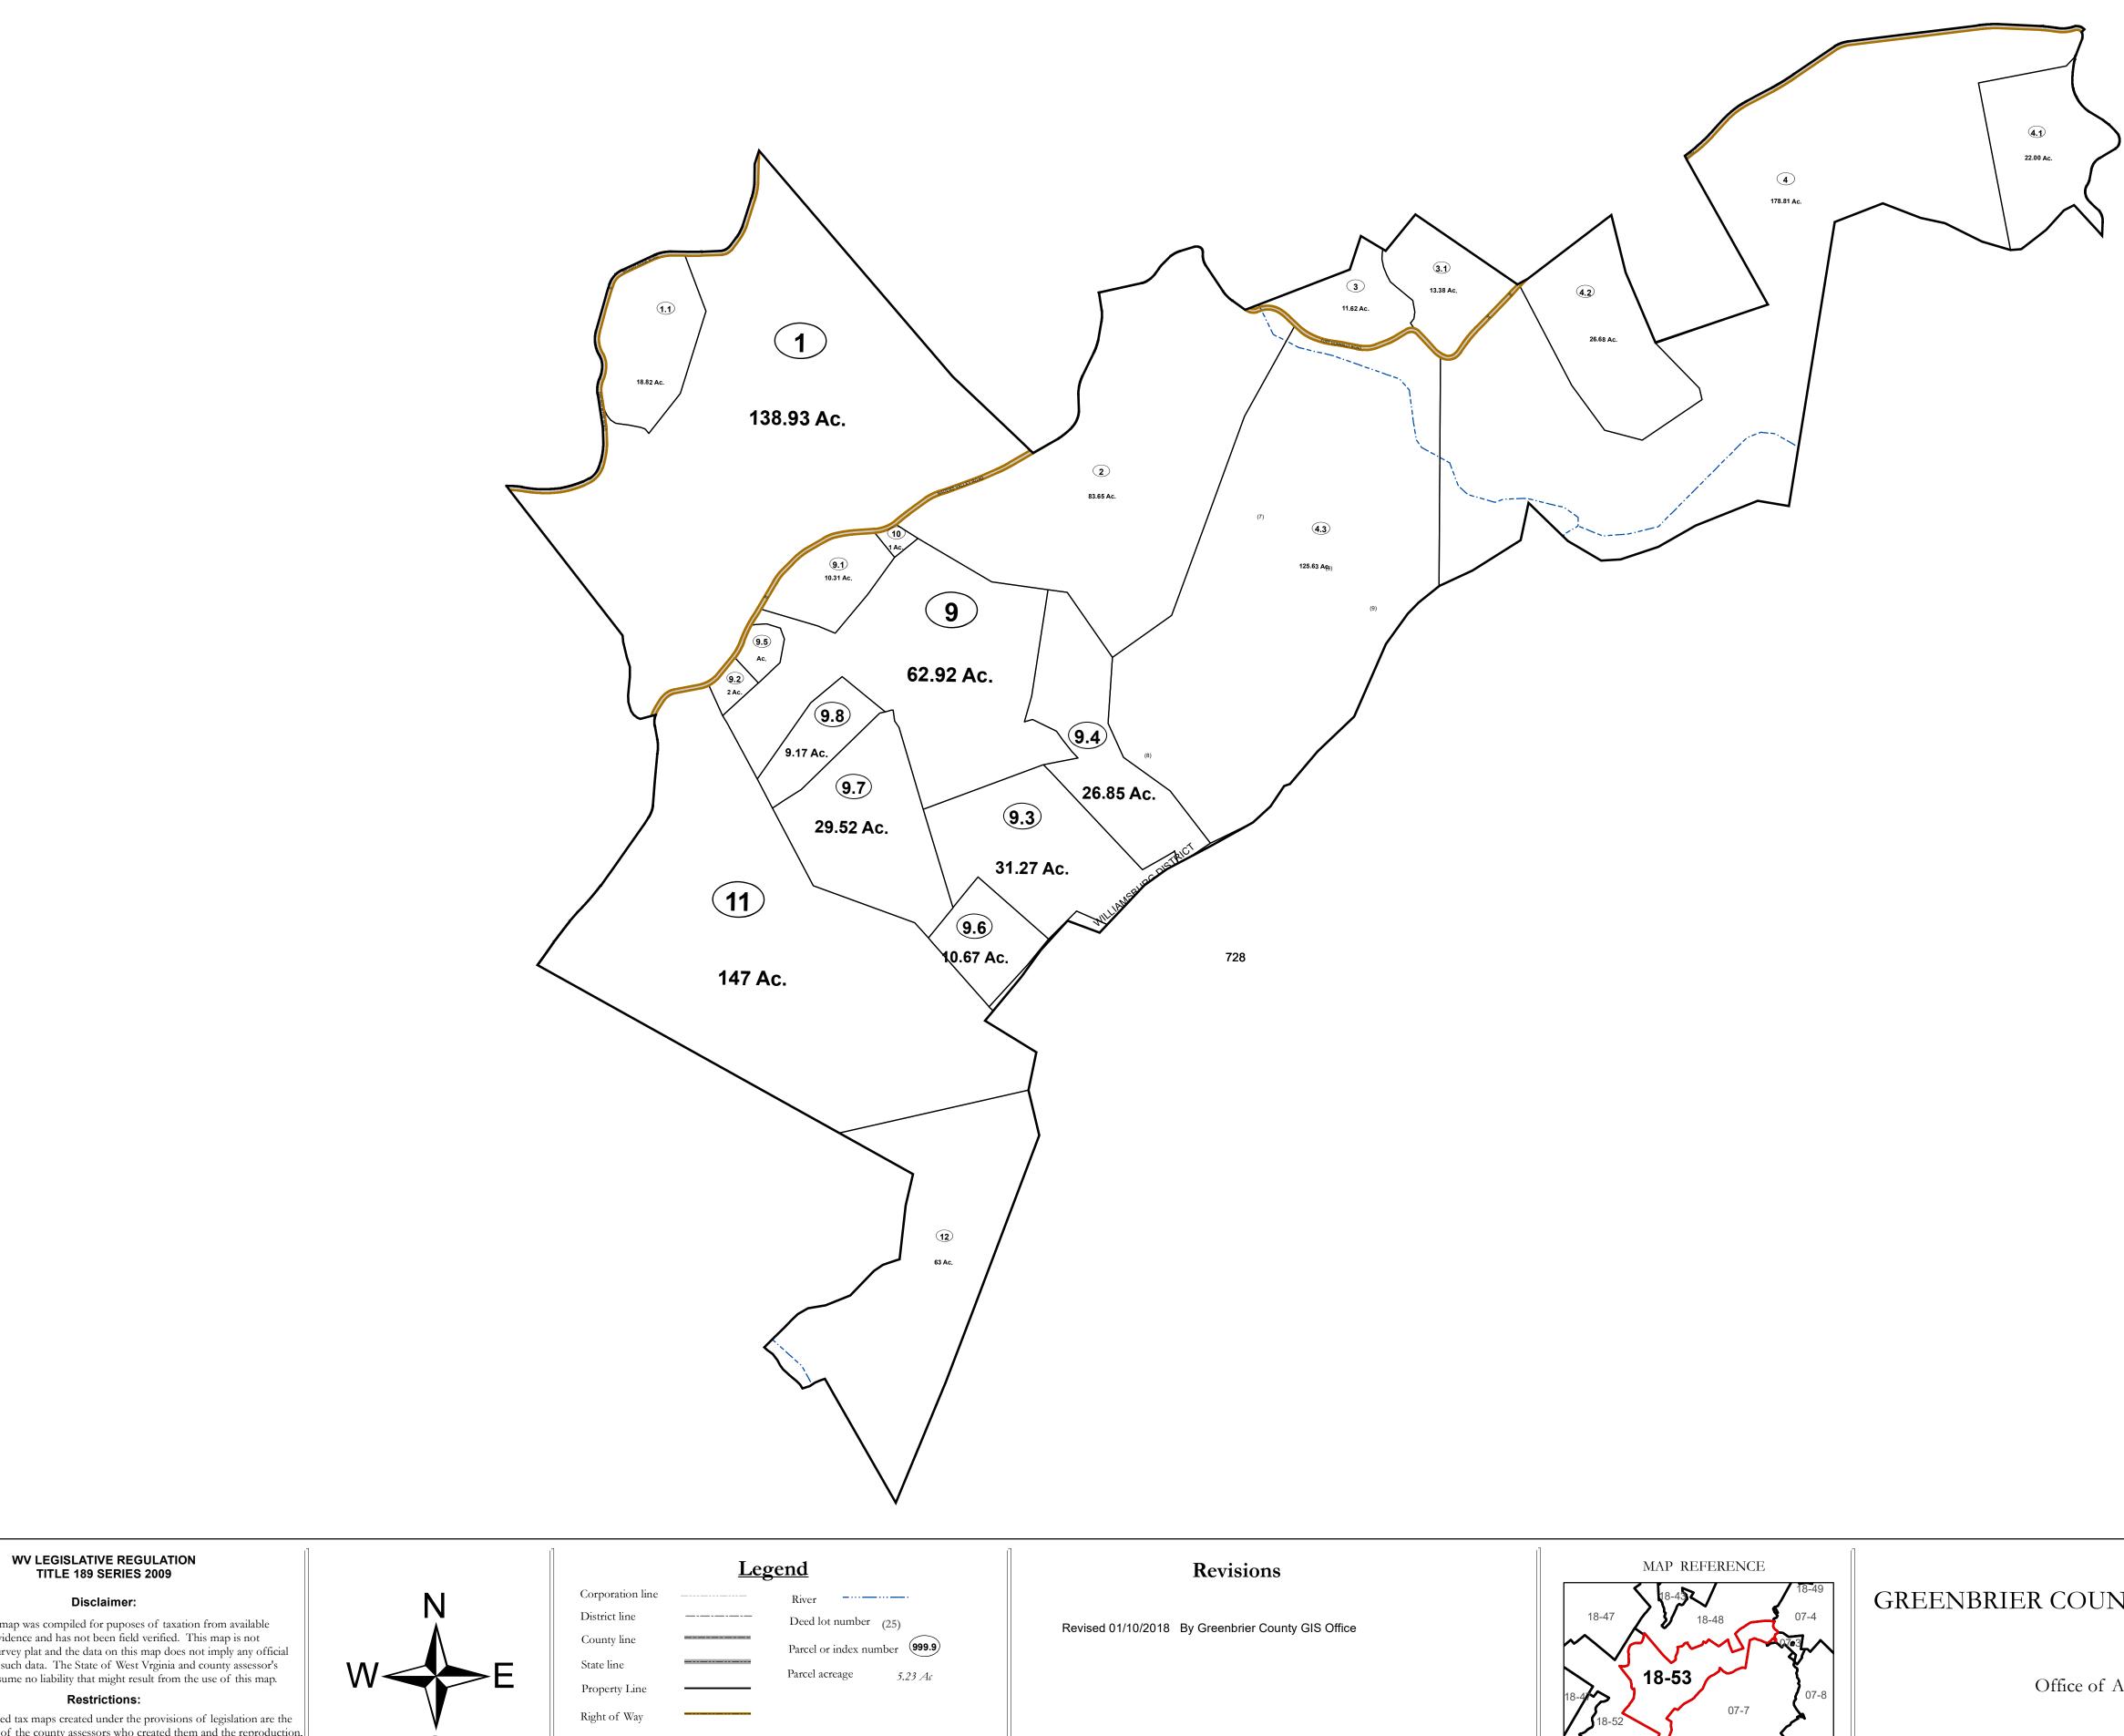

This tax map was compiled for puposes of taxation from available record evidence and has not been field verified. This map is not a valid survey plat and the data on this map does not imply any official status to such data. The State of West Vrginia and county assessor's office assume no liability that might result from the use of this map.

|                  | Le           |
|------------------|--------------|
| Corporation line |              |
| District line    |              |
| County line      |              |
| State line       |              |
| Property Line    |              |
| Right of Way     |              |
| Railroad         | <del>+</del> |
| Lot line         |              |
| Road Centerline  |              |
|                  |              |

# GREENBRIER COUNTY - WEST VIRGINIA

Office of Assessor

For Tax Purposes Only

07-13

07-12

## Williamsburg

<sup>мар:</sup> 18-53

Date: 1/8/2019

**SCALE:** 1 inch = 700 feet