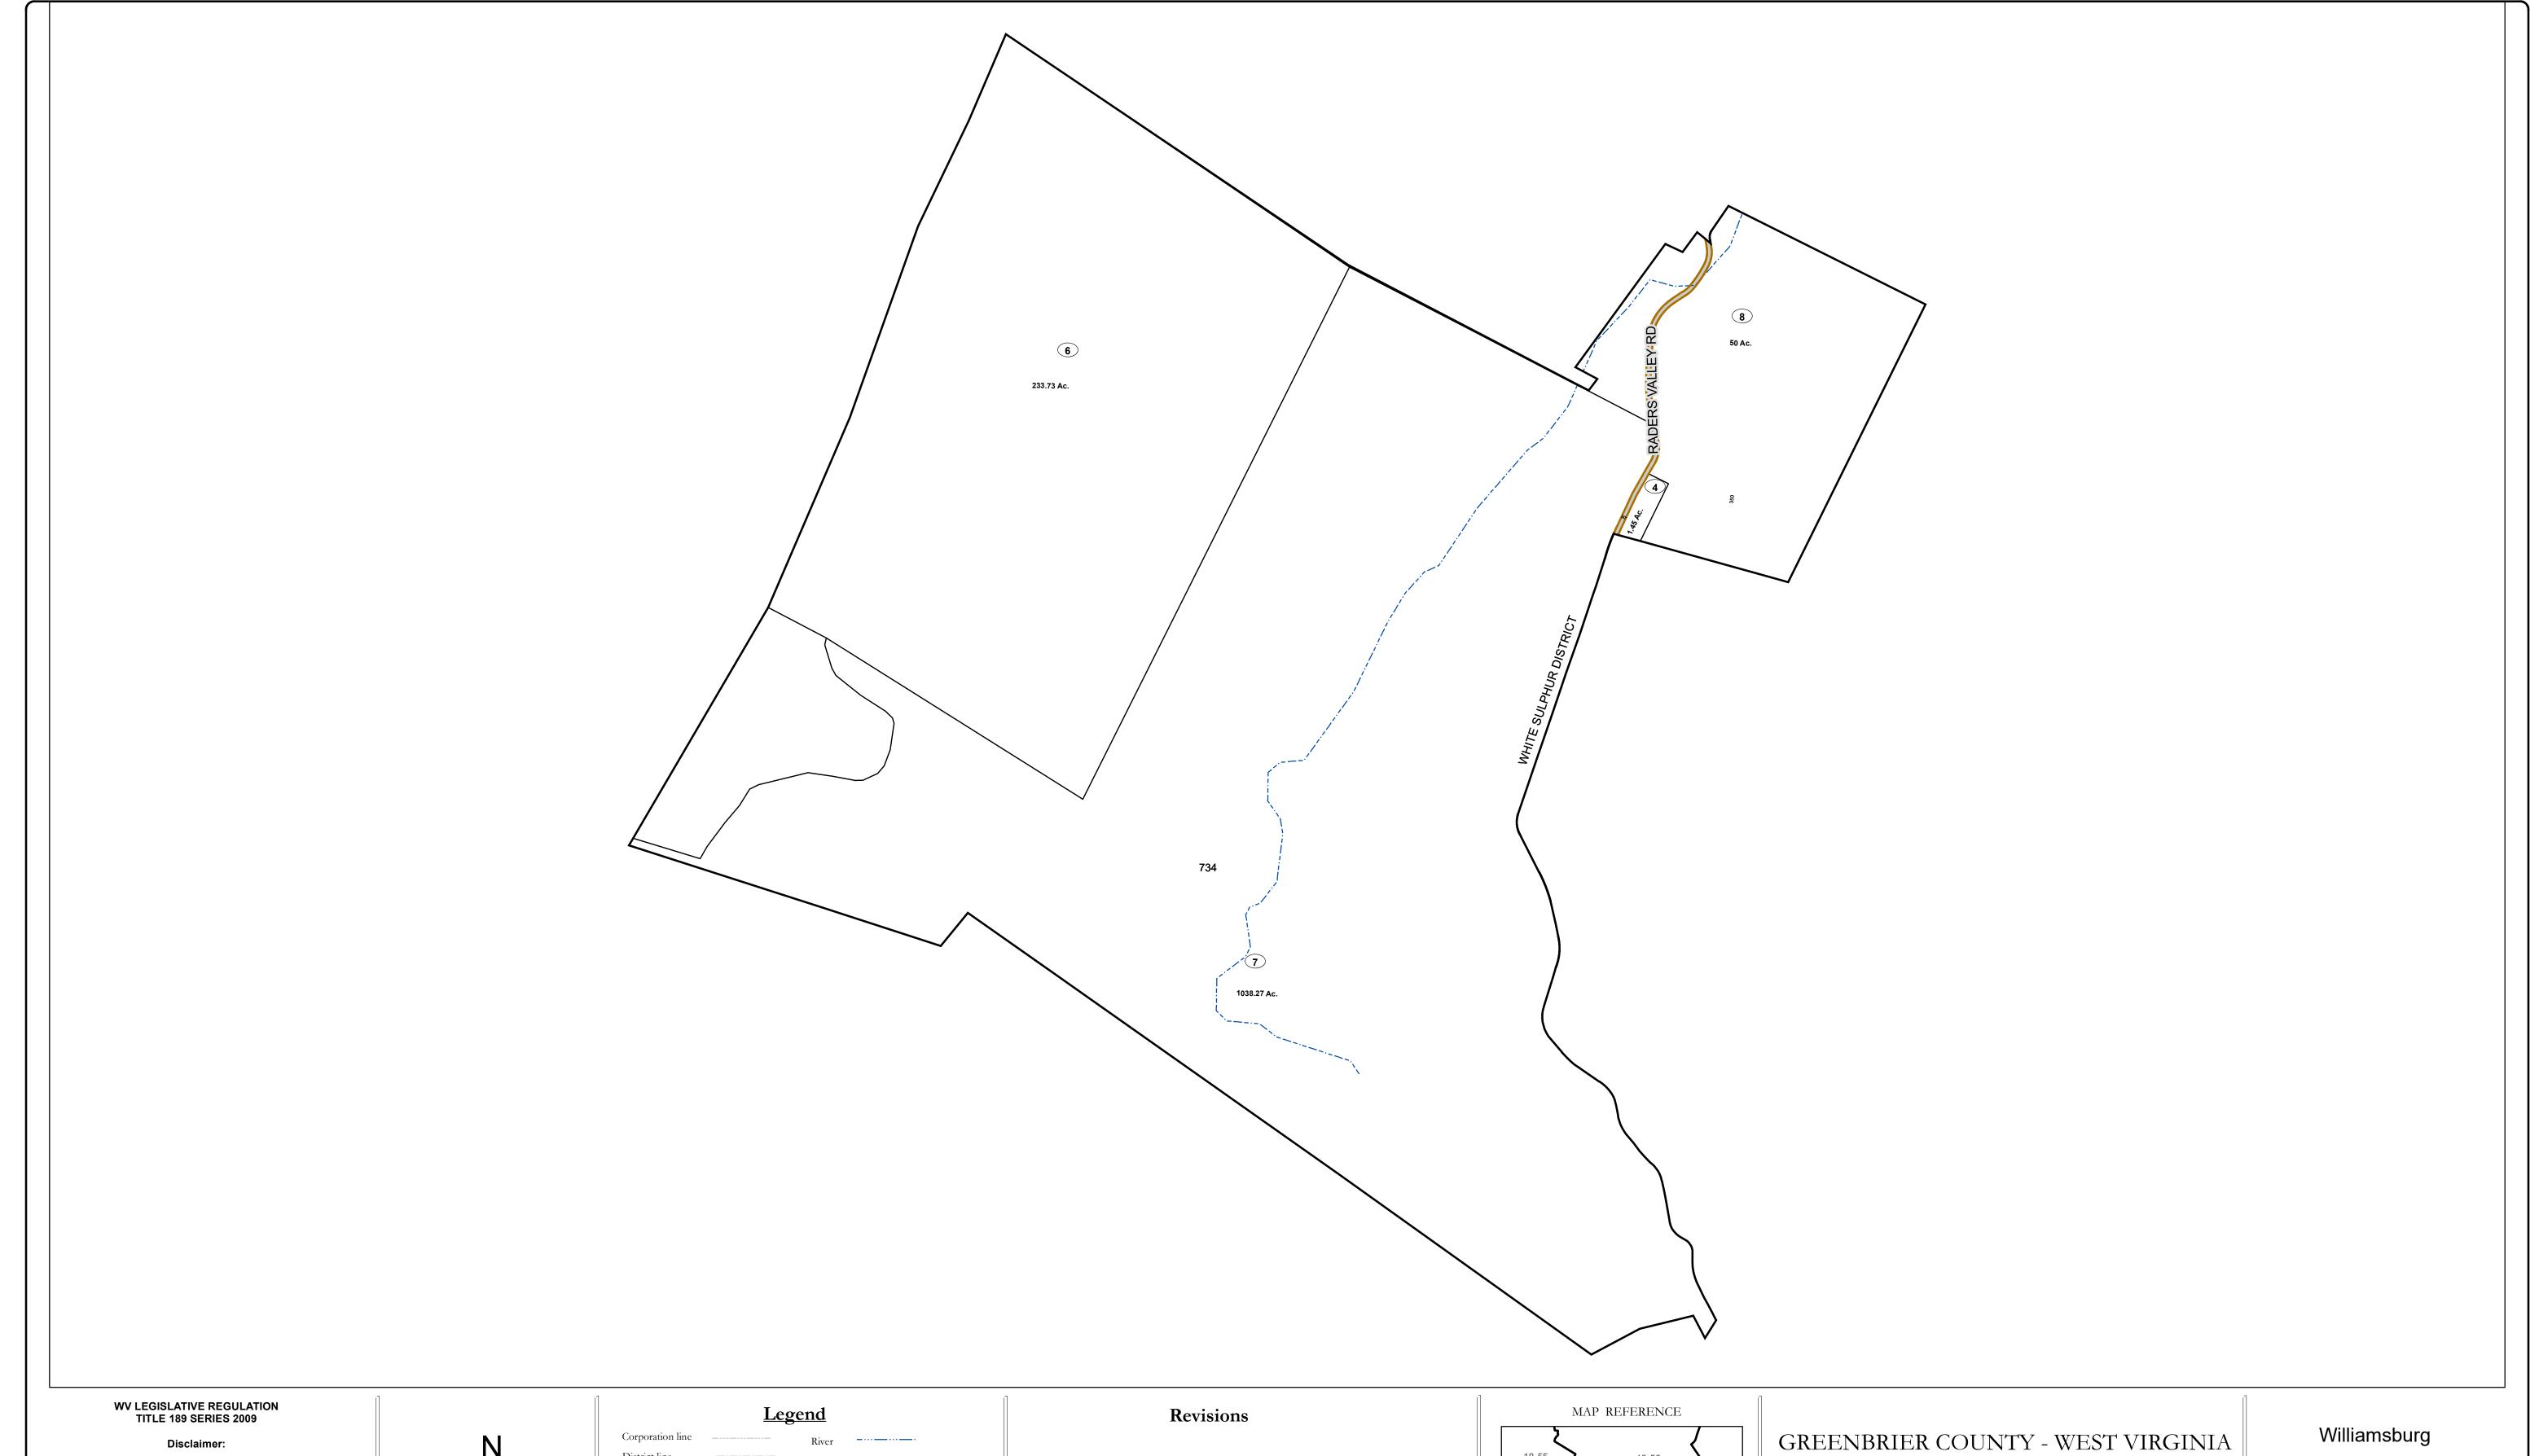

This tax map was compiled for puposes of taxation from available record evidence and has not been field verified. This map is not a valid survey plat and the data on this map does not imply any official status to such data. The State of West Vrginia and county assessor's office assume no liability that might result from the use of this map.

## District line Deed lot number (25) County line Parcel or index number 999.9 State line Parcel acreage 5.23 Ac Property Line Right of Way Lot line Road Centerline

Revised 01/10/2018 By Greenbrier County GIS Office

Office of Assessor

For Tax Purposes Only

Map: 18-60

Date: 1/8/2019

**SCALE:** 1 inch = 500 feet