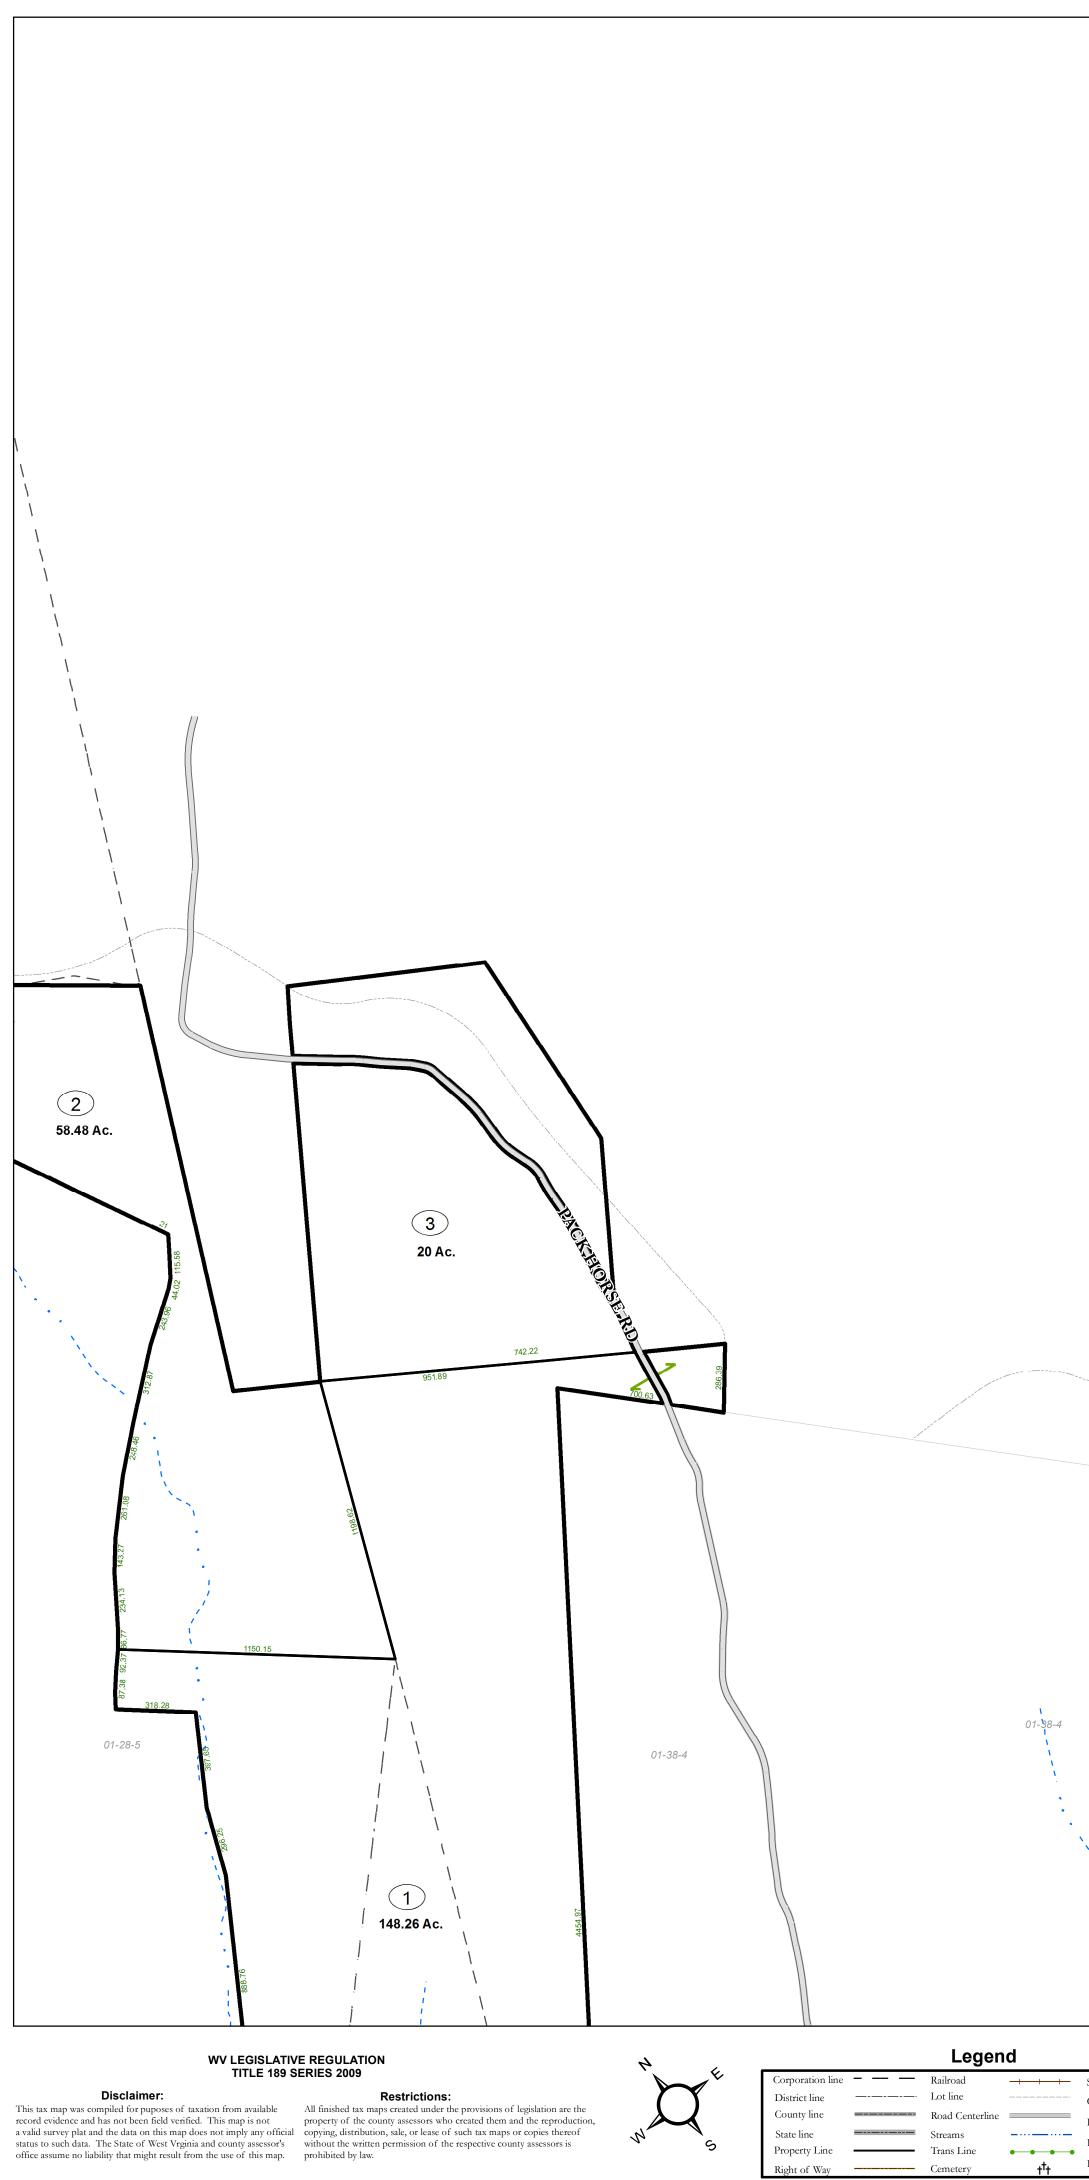

| 01-58-4                                                                                                   |                                                                                                                                                                                                             |                                                                                                                             |                                                                    |
|-----------------------------------------------------------------------------------------------------------|-------------------------------------------------------------------------------------------------------------------------------------------------------------------------------------------------------------|-----------------------------------------------------------------------------------------------------------------------------|--------------------------------------------------------------------|
| '                                                                                                         |                                                                                                                                                                                                             | Devisione                                                                                                                   |                                                                    |
| nd<br>School<br>Church<br>Deed lot number (25)<br>Parcel or index number (32.1)<br>Parcel acreage 5.23 Ac | 1 AS OF JULY 1 1996 KWS 6 AS OF JULY 1   2 AS OF JULY 1 1997 KWS 7 AS OF JULY 1   3 AS OF JULY 1 1998 JVB 8 AS OF JULY 1   4 AS OF JULY 1 1999 JVB 9 AS OF JULY 1   5 AS OF JULY 1 2000 JVB 10 AS OF JULY 1 | 2002 JVB 12 AS OF JULY 1 2008 RIR 17 AS   2003 JVB 13 AS OF JULY 1 2011 ASC 18 AS   2004 JVB 14 AS OF MAR 29 2012 ASC 14 AS | S OF JAN 1 2014 ASC<br>S OF JAN 1 2015 ASC<br>S OF JAN 31 2019 AGD |

## E OF WEST VIRGINIA UNTY OF HAMPSHIRE

| 01-31 |       |       |
|-------|-------|-------|
| 01-30 | 01-39 |       |
| 01-29 | 01-38 | 01-44 |

Bloomery Map: 39 Created: 2/11/2019 Scale: 1 in = 400 ft