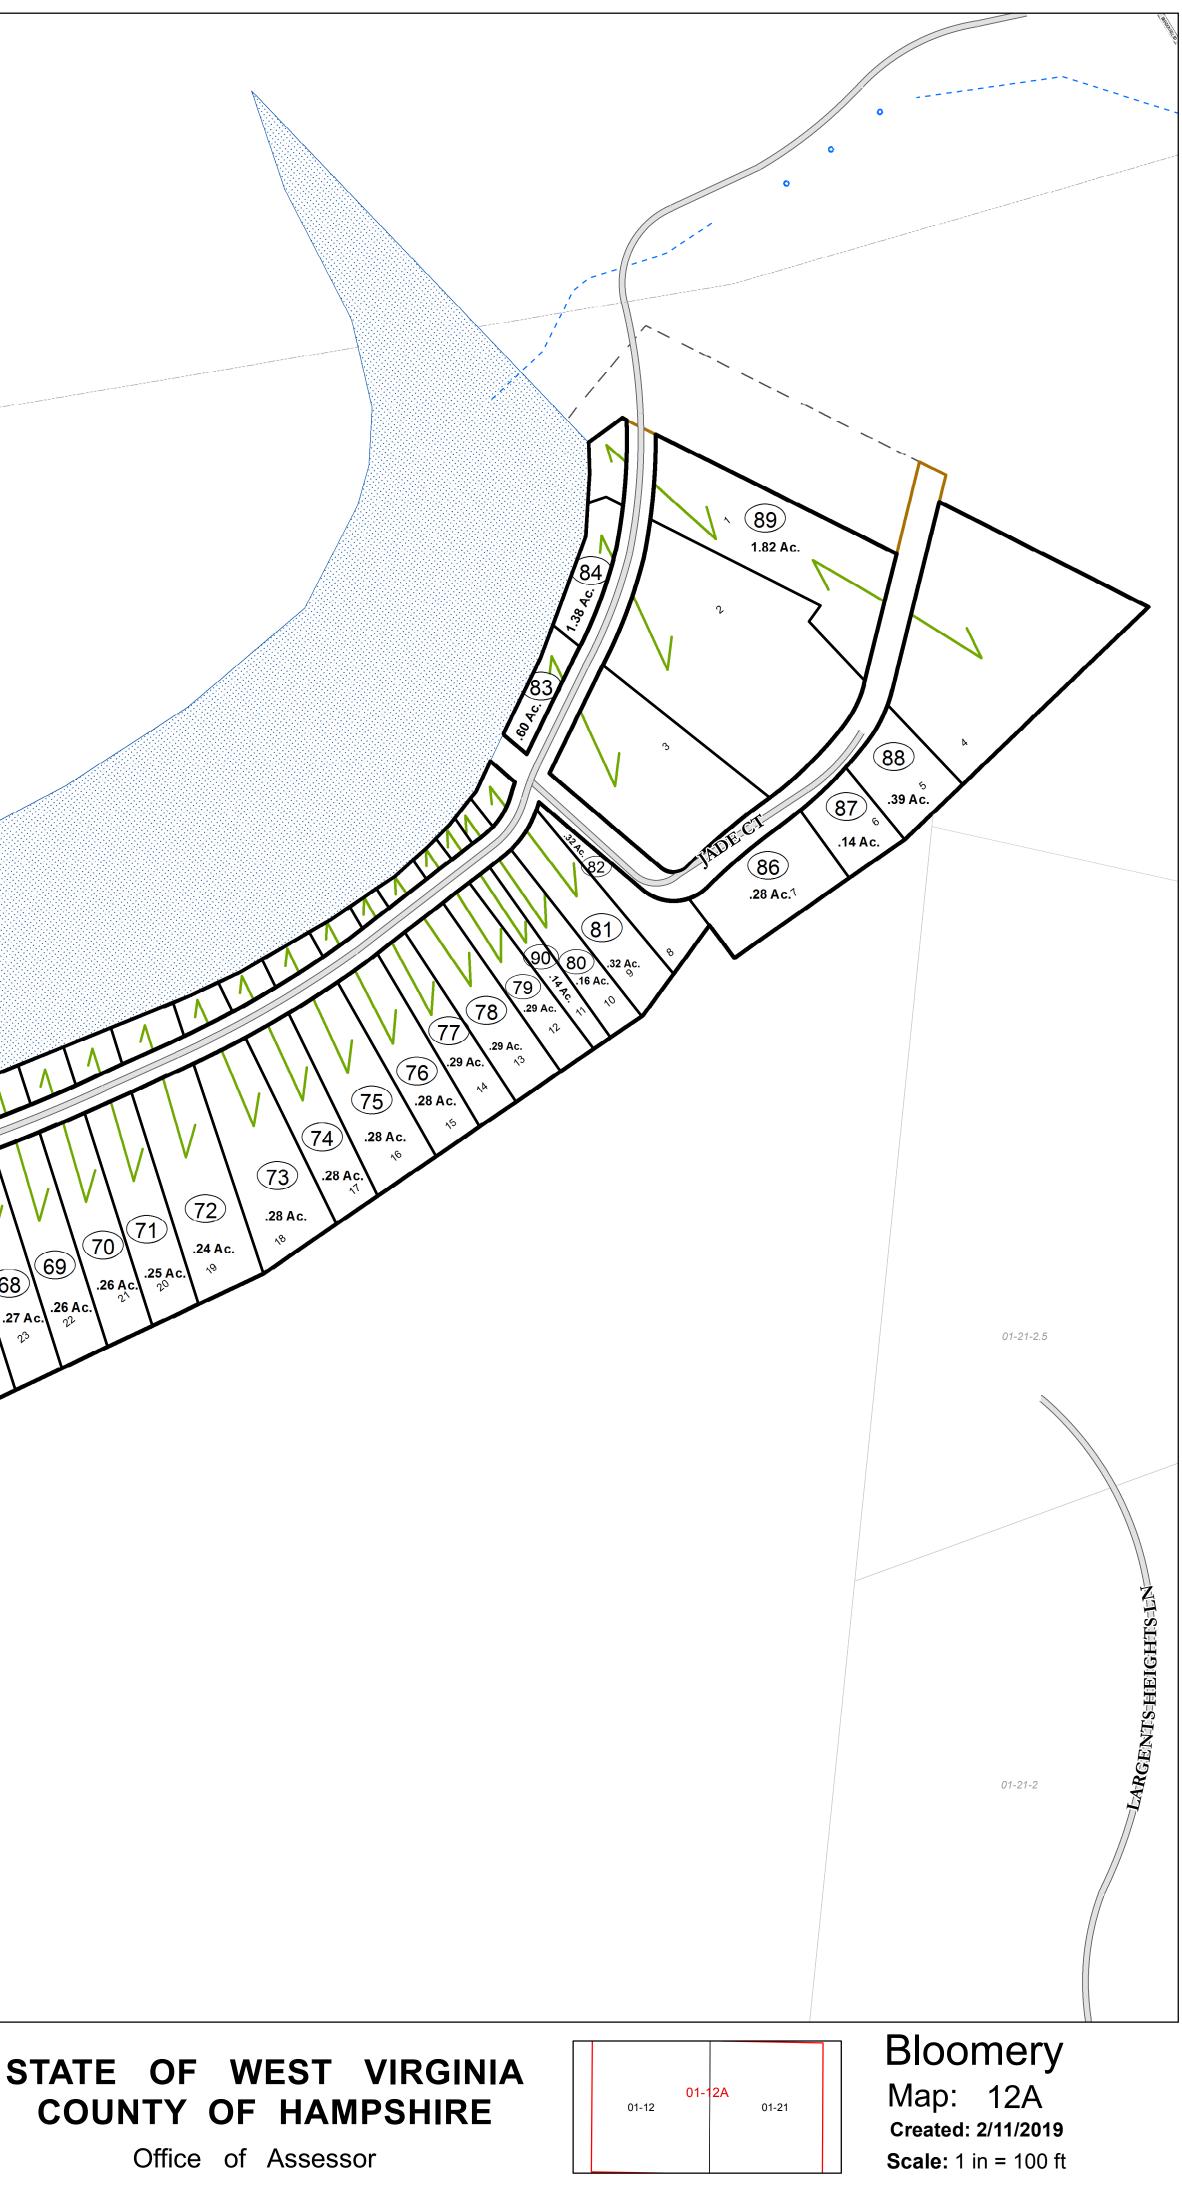

This tax map was compiled for puposes of taxation from available record evidence and has not been field verified. This map is not a valid survey plat and the data on this map does not imply any official status to such data. The State of West Vrginia and county assessor's office assume no liability that might result from the use of this map.

| Legend                                           |                            | Revisions                         |                            |                          |
|--------------------------------------------------|----------------------------|-----------------------------------|----------------------------|--------------------------|
| Corporation line – – Railroad – + + + School     | 1 AS OF JULY 1             | 1996 KWS 6 AS OF JULY 1 2001 JVI  | 3 11 AS OF JULY 1 2007 JVB | 16 AS OF JAN 1 2014 ASC  |
| District line ——— Lot line ——— Church            | 1 2 AS OF JULY 1           | 1997 KWS 7 AS OF JULY 1 2002 JVI  | 3 12 AS OF JULY 1 2008 RIR | 17 AS OF JAN 1 2015 ASC  |
| County inte Road Centerinite Deed lot numb       | er (25) 3 AS OF JULY 1     | 1998 JVB 8 AS OF JULY 1 2003 JVE  | 3 13 AS OF JULY 1 2011 ASC | 18 AS OF JAN 31 2019 AGD |
| Streams Streams                                  | number 32.1 4 AS OF JULY 1 | 1999 JVB 9 AS OF JULY 1 2004 JVE  | 3 14 AS OF MAR 29 2012 ASC |                          |
| Right of Way ——————————————————————————————————— | 5.23 Ac 5 AS OF JULY 1     | 2000 JVB 10 AS OF JULY 1 2005 JVE | 3 15 AS OF JAN 1 2013 ASC  |                          |