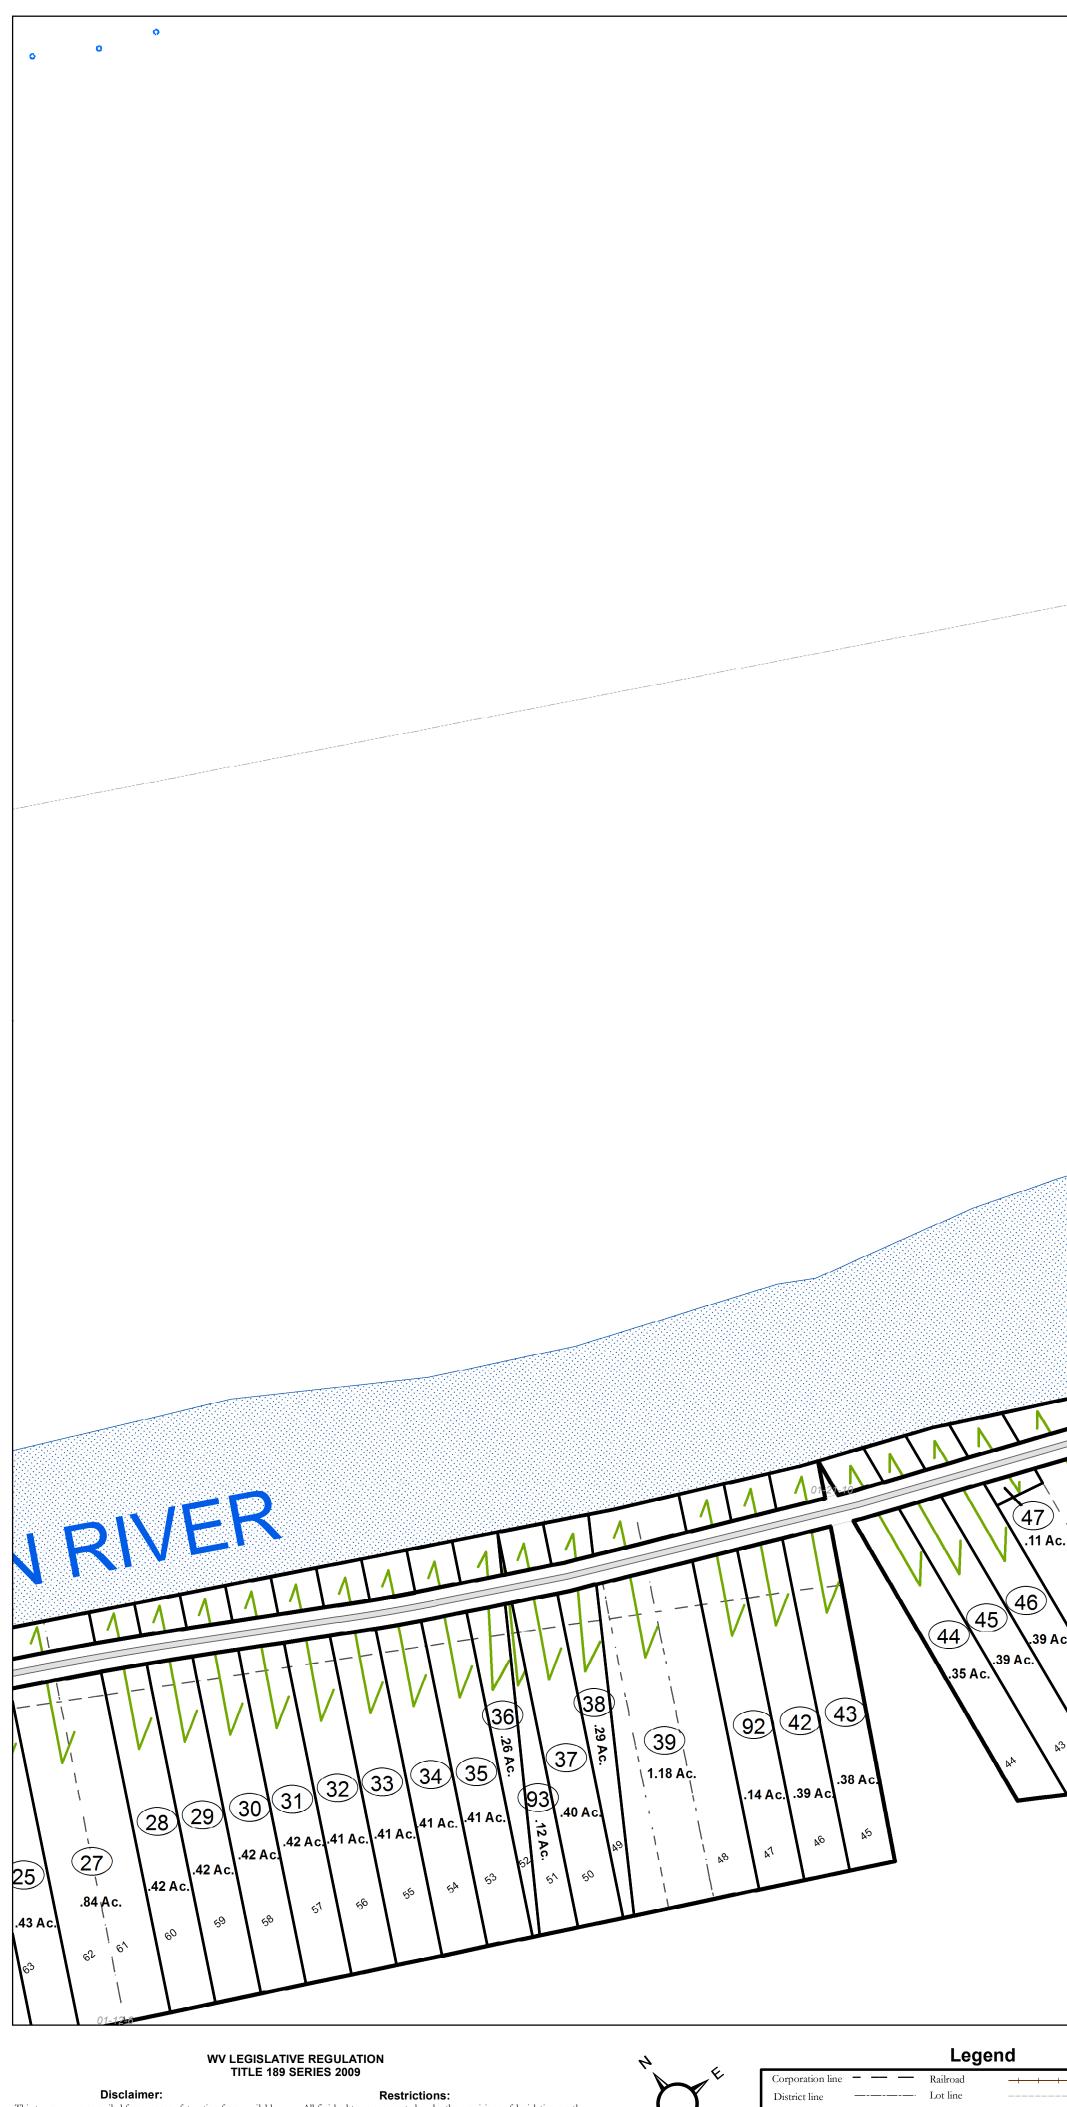

This tax map was compiled for puposes of taxation from available record evidence and has not been field verified. This map is not a valid survey plat and the data on this map does not imply any official status to such data. The State of West Vrginia and county assessor's office assume no liability that might result from the use of this map.

| Legend                                           |                            | Revisions                         |                            |                          |
|--------------------------------------------------|----------------------------|-----------------------------------|----------------------------|--------------------------|
| Corporation line – – Railroad – + + + School     | 1 AS OF JULY 1             | 1996 KWS 6 AS OF JULY 1 2001 JVI  | 3 11 AS OF JULY 1 2007 JVB | 16 AS OF JAN 1 2014 ASC  |
| District line ——— Lot line ——— Church            | 1 2 AS OF JULY 1           | 1997 KWS 7 AS OF JULY 1 2002 JVI  | 3 12 AS OF JULY 1 2008 RIR | 17 AS OF JAN 1 2015 ASC  |
| County inte Road Centerinite Deed lot numb       | er (25) 3 AS OF JULY 1     | 1998 JVB 8 AS OF JULY 1 2003 JVE  | 3 13 AS OF JULY 1 2011 ASC | 18 AS OF JAN 31 2019 AGD |
| Streams Streams                                  | number 32.1 4 AS OF JULY 1 | 1999 JVB 9 AS OF JULY 1 2004 JVE  | 3 14 AS OF MAR 29 2012 ASC |                          |
| Right of Way ——————————————————————————————————— | 5.23 Ac 5 AS OF JULY 1     | 2000 JVB 10 AS OF JULY 1 2005 JVE | 3 15 AS OF JAN 1 2013 ASC  |                          |