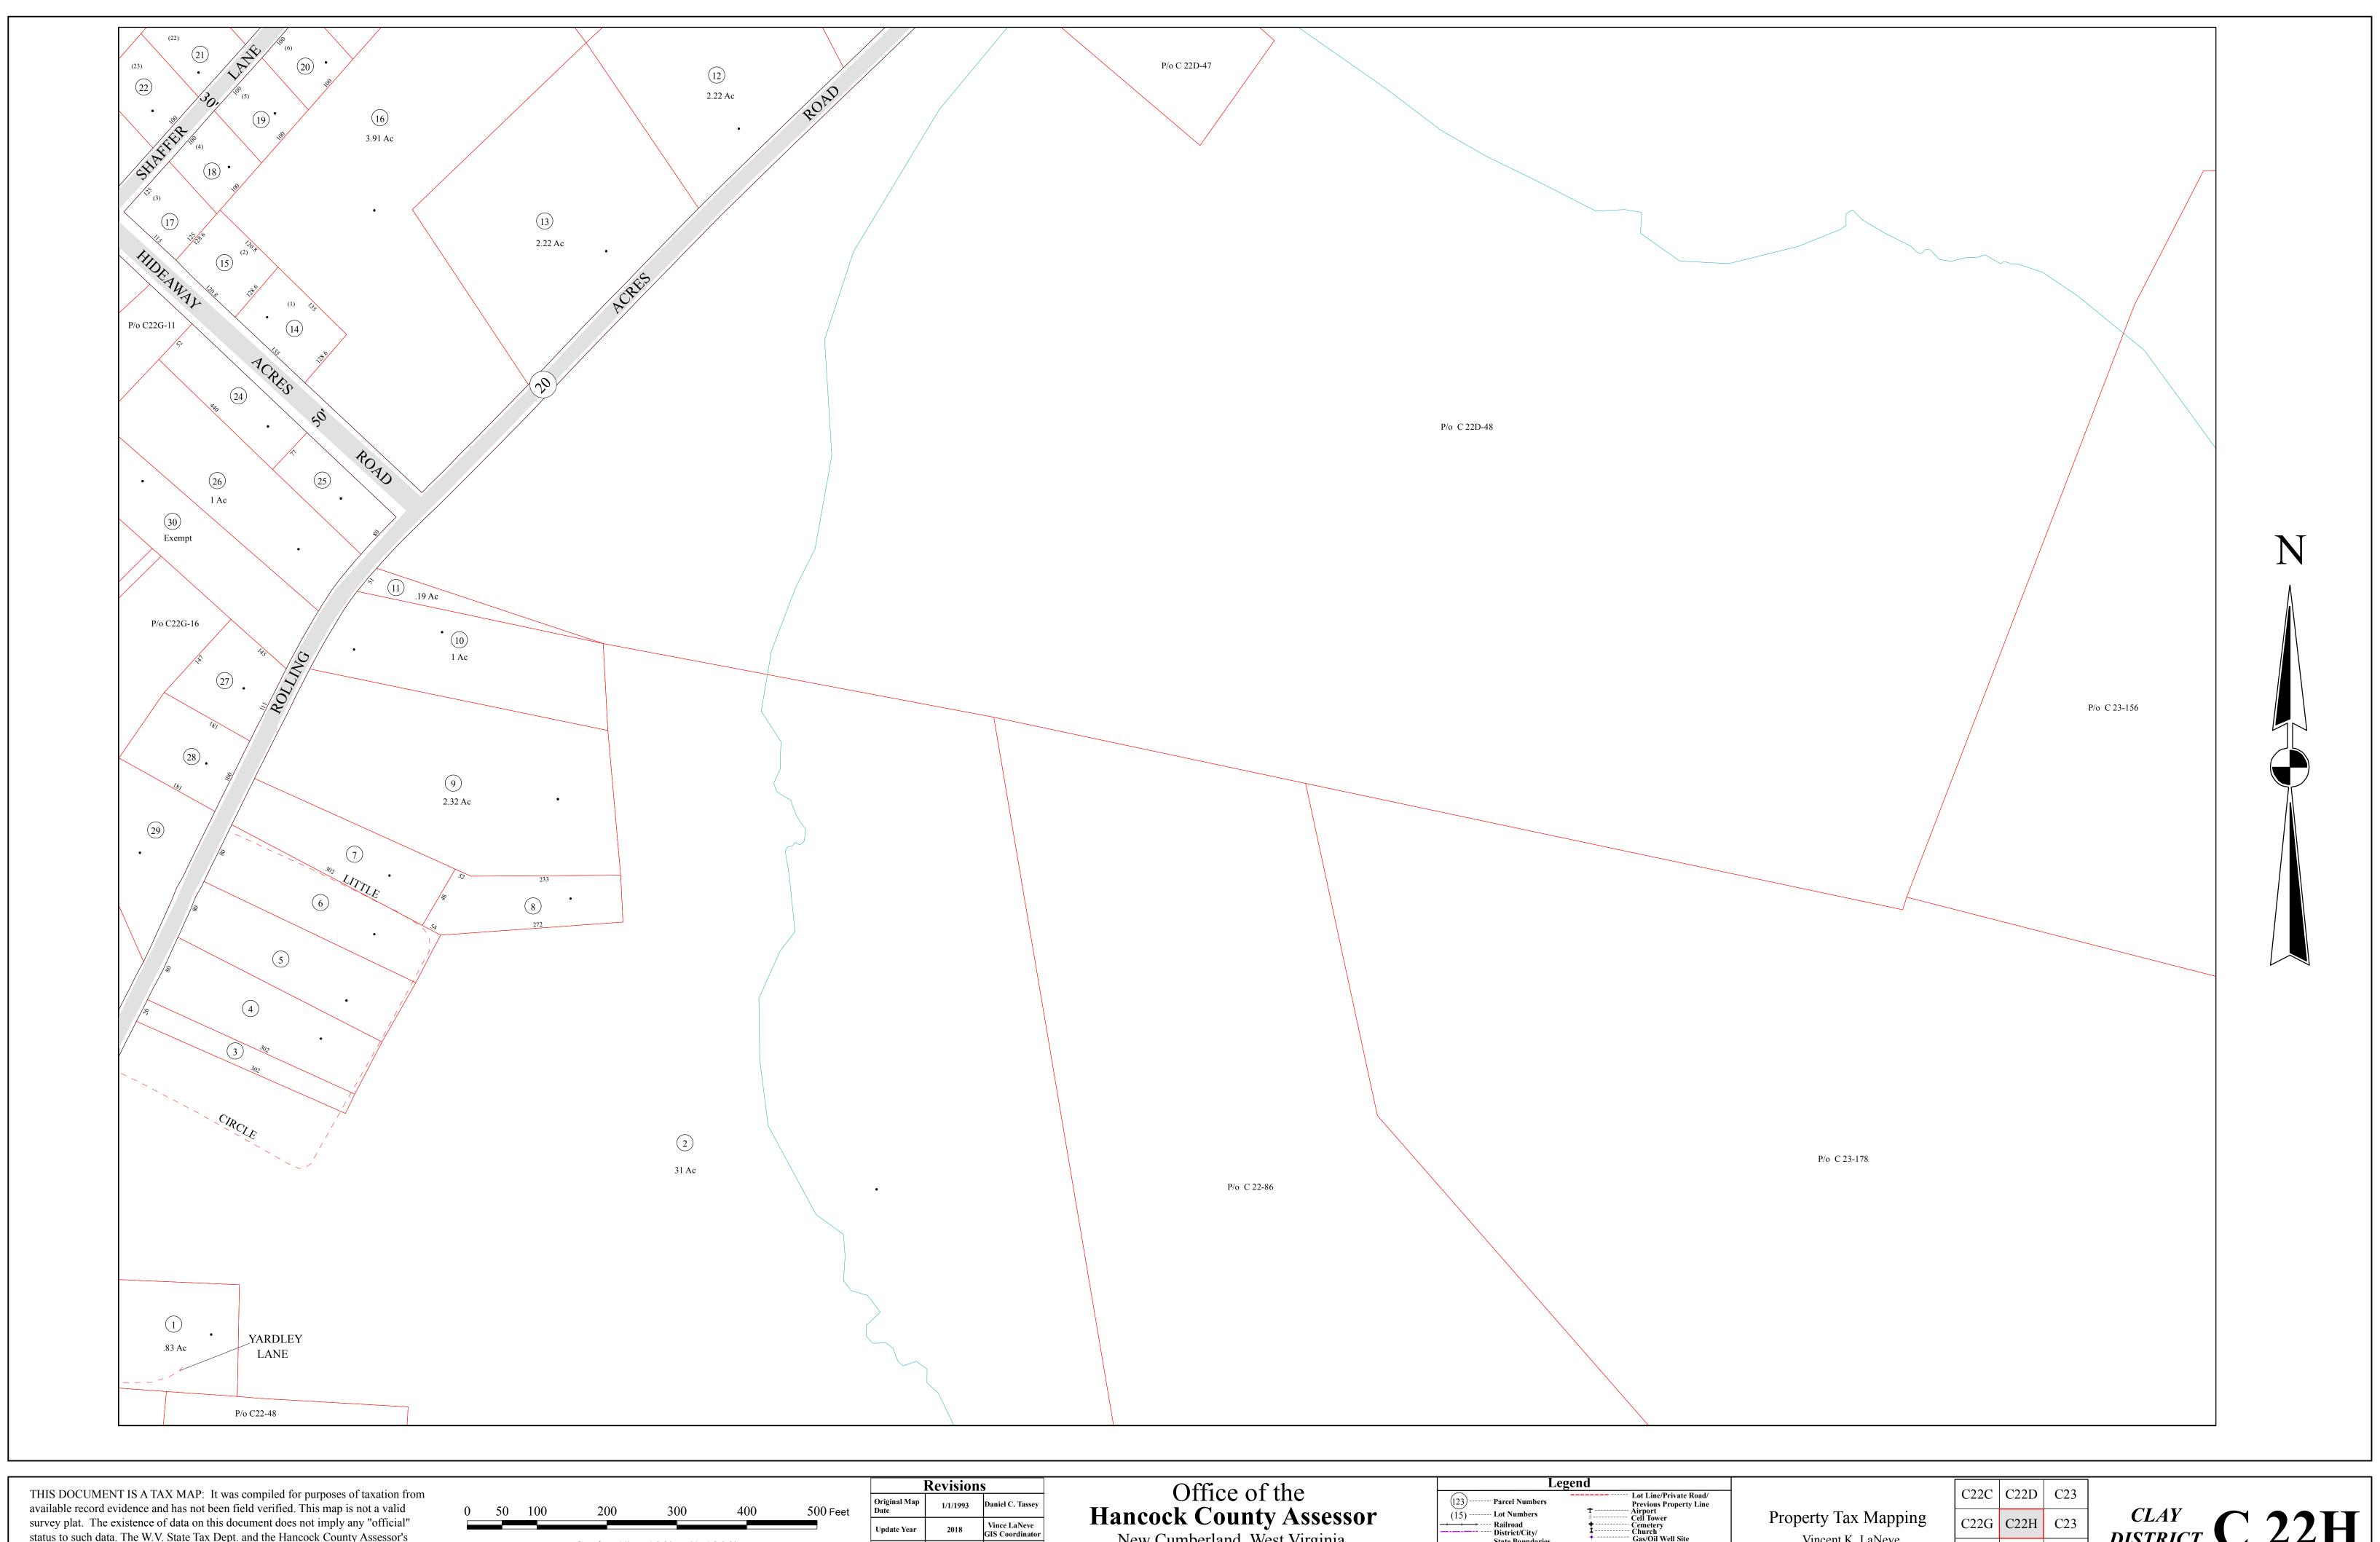

status to such data. The W.V. State Tax Dept. and the Hancock County Assessor's Office assume no liability that might result from use of this document.

Last Map Revision 06/30/2013 Vince LaNeve GIS Coordinator Office of the
Hancock County Assessor
New Cumberland, West Virginia
Joseph Alongi, Assessor

--- Lot Line/Private Road/
Previous Property Line
--- Airport
--- Cell Tower
--- Cemetery
--- Church
--- Gas/Oil Well Site
--- Home/Commercial Building
--- Hospital
--- Post Office
--- School --- Railroad
--- District/City/
State Boundaries
--- Rivers/Large Streams
-- Small Streams
--- Property Line

Vincent K. LaNeve C22 C22 C23