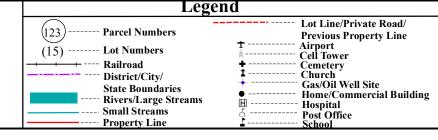

THIS DOCUMENT IS A TAX MAP: It was compiled for purposes of taxation from available record evidence and has not been field verified. This map is not a valid survey plat. The existence of data on this document does not imply any "official" status to such data. The W.V. State Tax Dept. and the Hancock County Assessor's Office assume no liability that might result from use of this document.

| 0                             | 200 | 400 | 800 | 1,200 | 1,600 | 2,000 Feet |
|-------------------------------|-----|-----|-----|-------|-------|------------|
| Map Scale: 1" = 100' (1:4800) |     |     |     |       |       |            |

Last Map Revision Vince LaNeve GIS Coordinator 06/30/2013

Office of the
Hancock County Assessor
New Cumberland, West Virginia
Joe Alongi, Assessor

W43 | W44 |