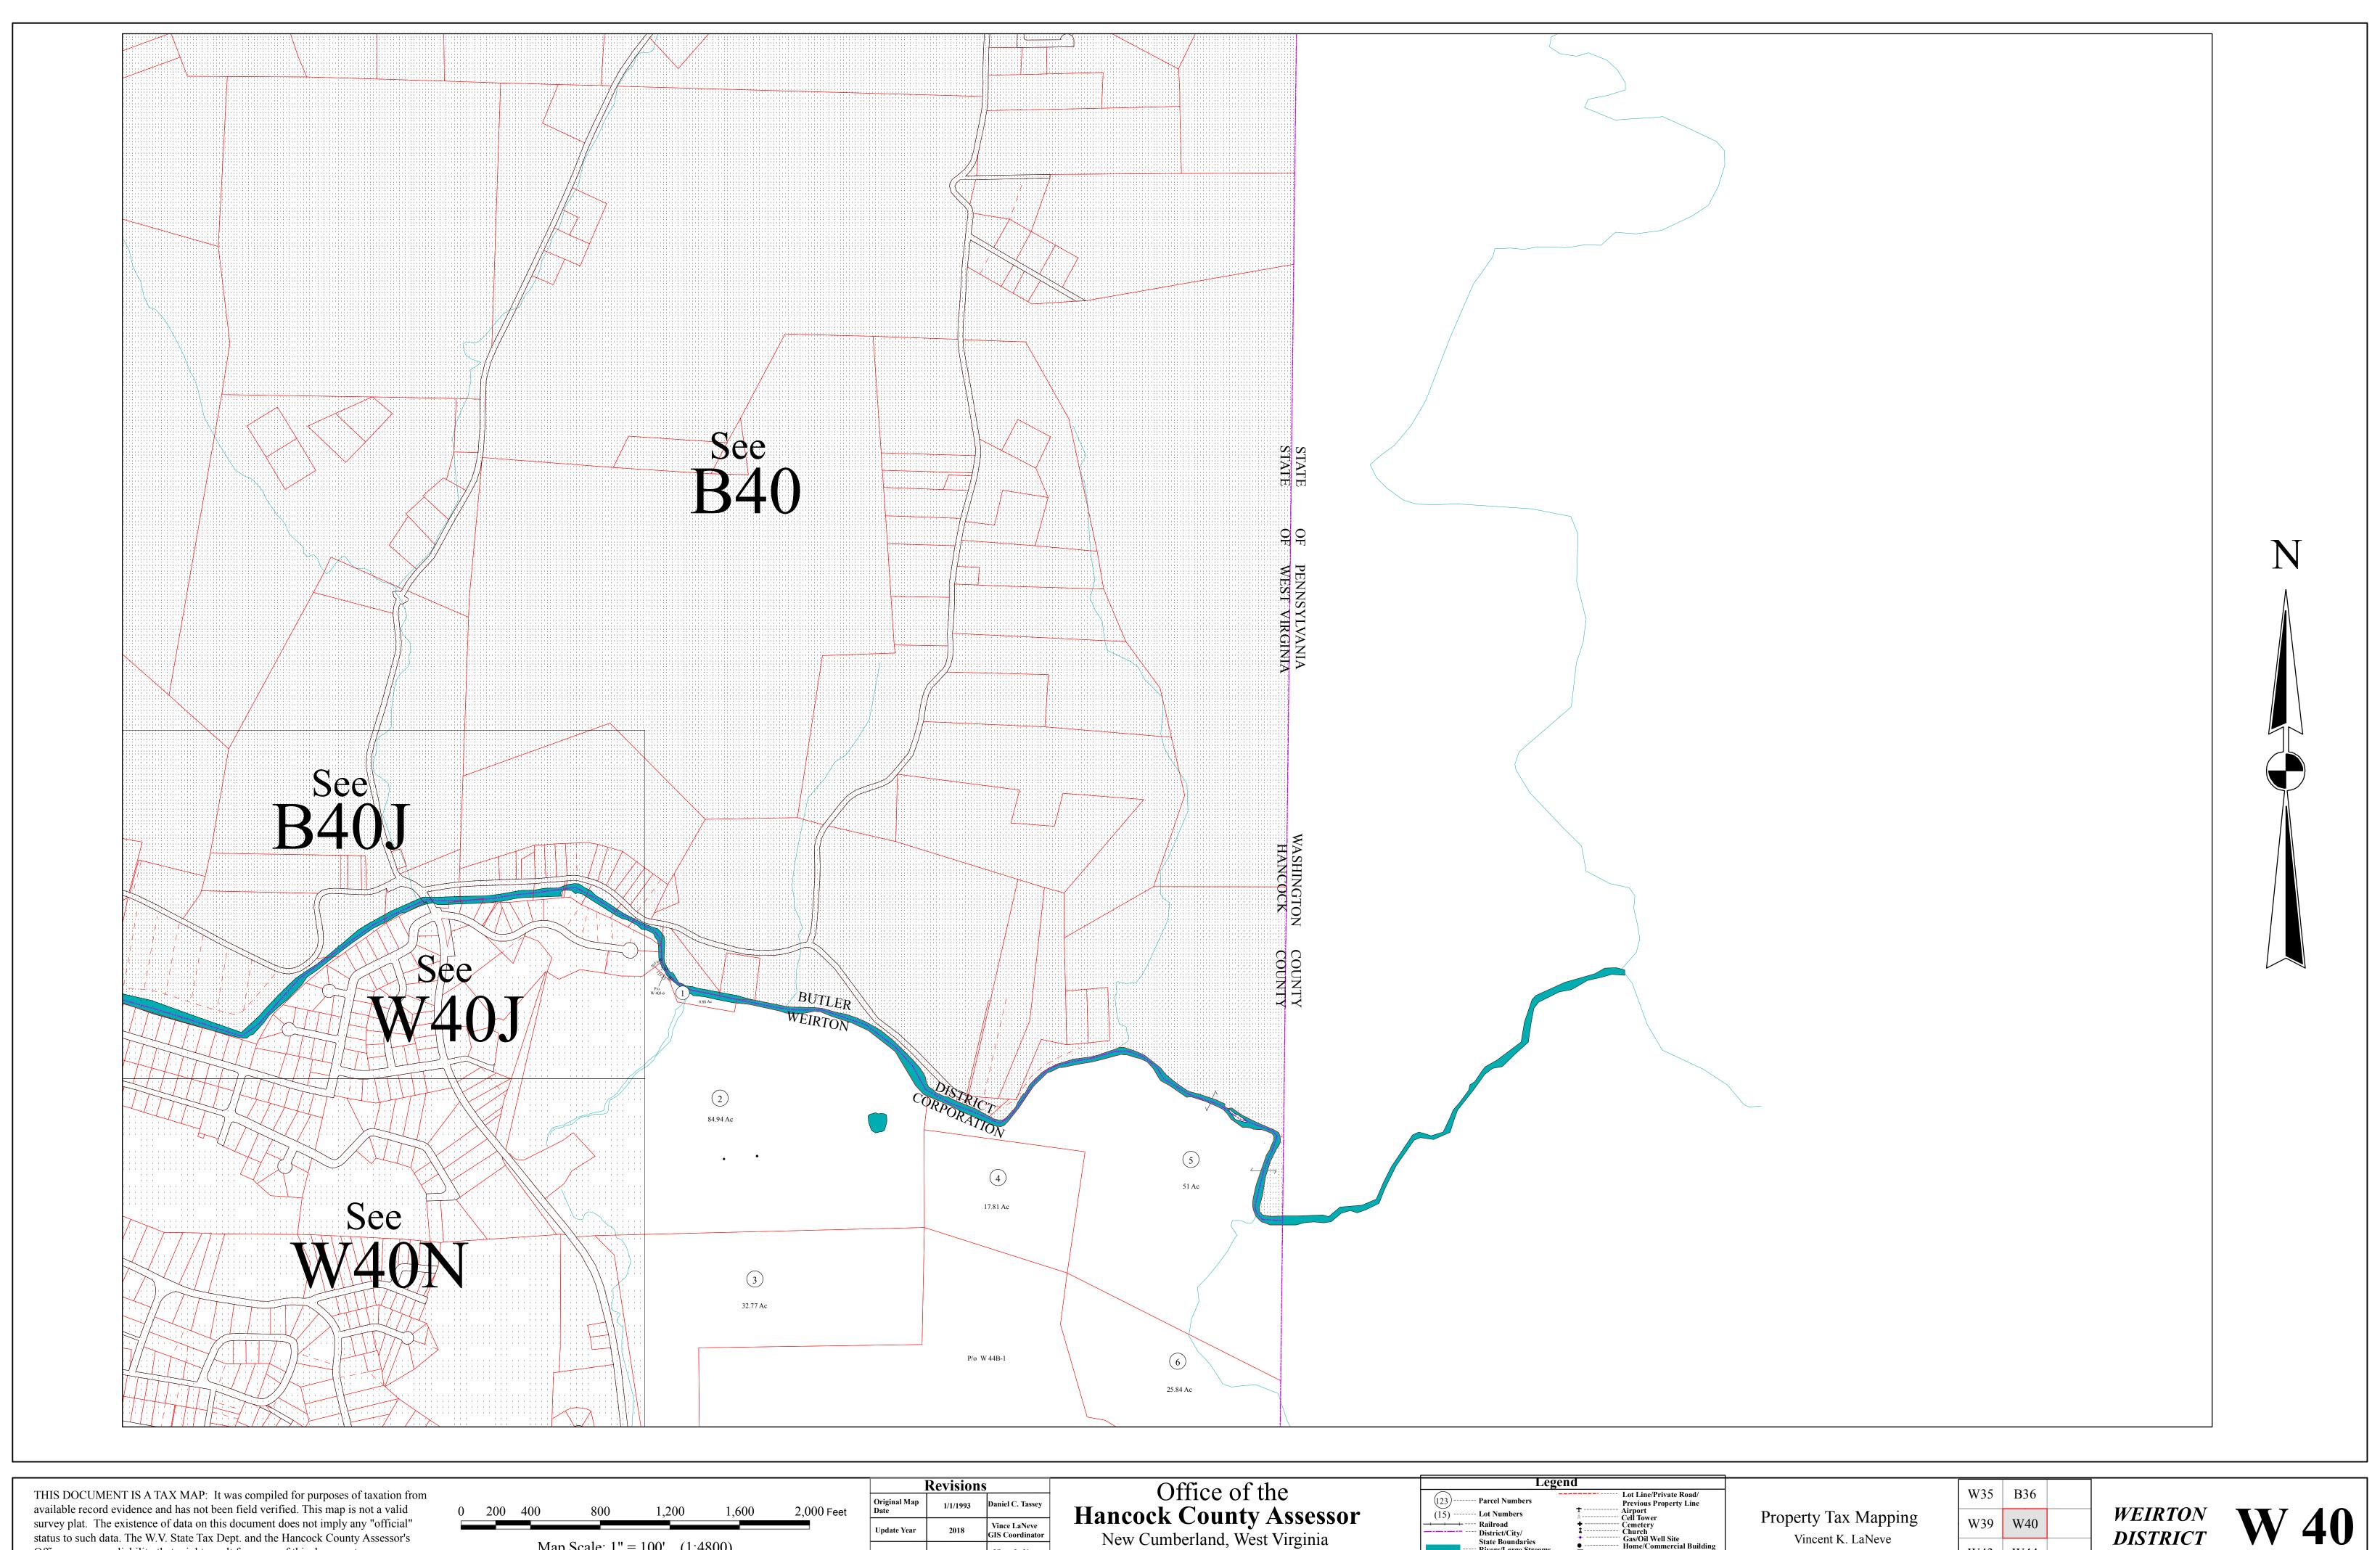

THIS DOCUMENT IS A TAX MAP: It was compiled for purposes of taxation from available record evidence and has not been field verified. This map is not a valid survey plat. The existence of data on this document does not imply any "official" status to such data. The W.V. State Tax Dept. and the Hancock County Assessor's Office assume no liability that might result from use of this document.

| 0                             | 200 | 400 | 800 | 1,200 | 1,600 | 2,000 Feet |
|-------------------------------|-----|-----|-----|-------|-------|------------|
| Map Scale: 1" = 100' (1:4800) |     |     |     |       |       |            |

Last Map Revision Vince LaNeve GIS Coordinator 06/30/2013

Office of the
Hancock County Assessor
New Cumberland, West Virginia
Joe Alongi, Assessor

W43 | W44 |