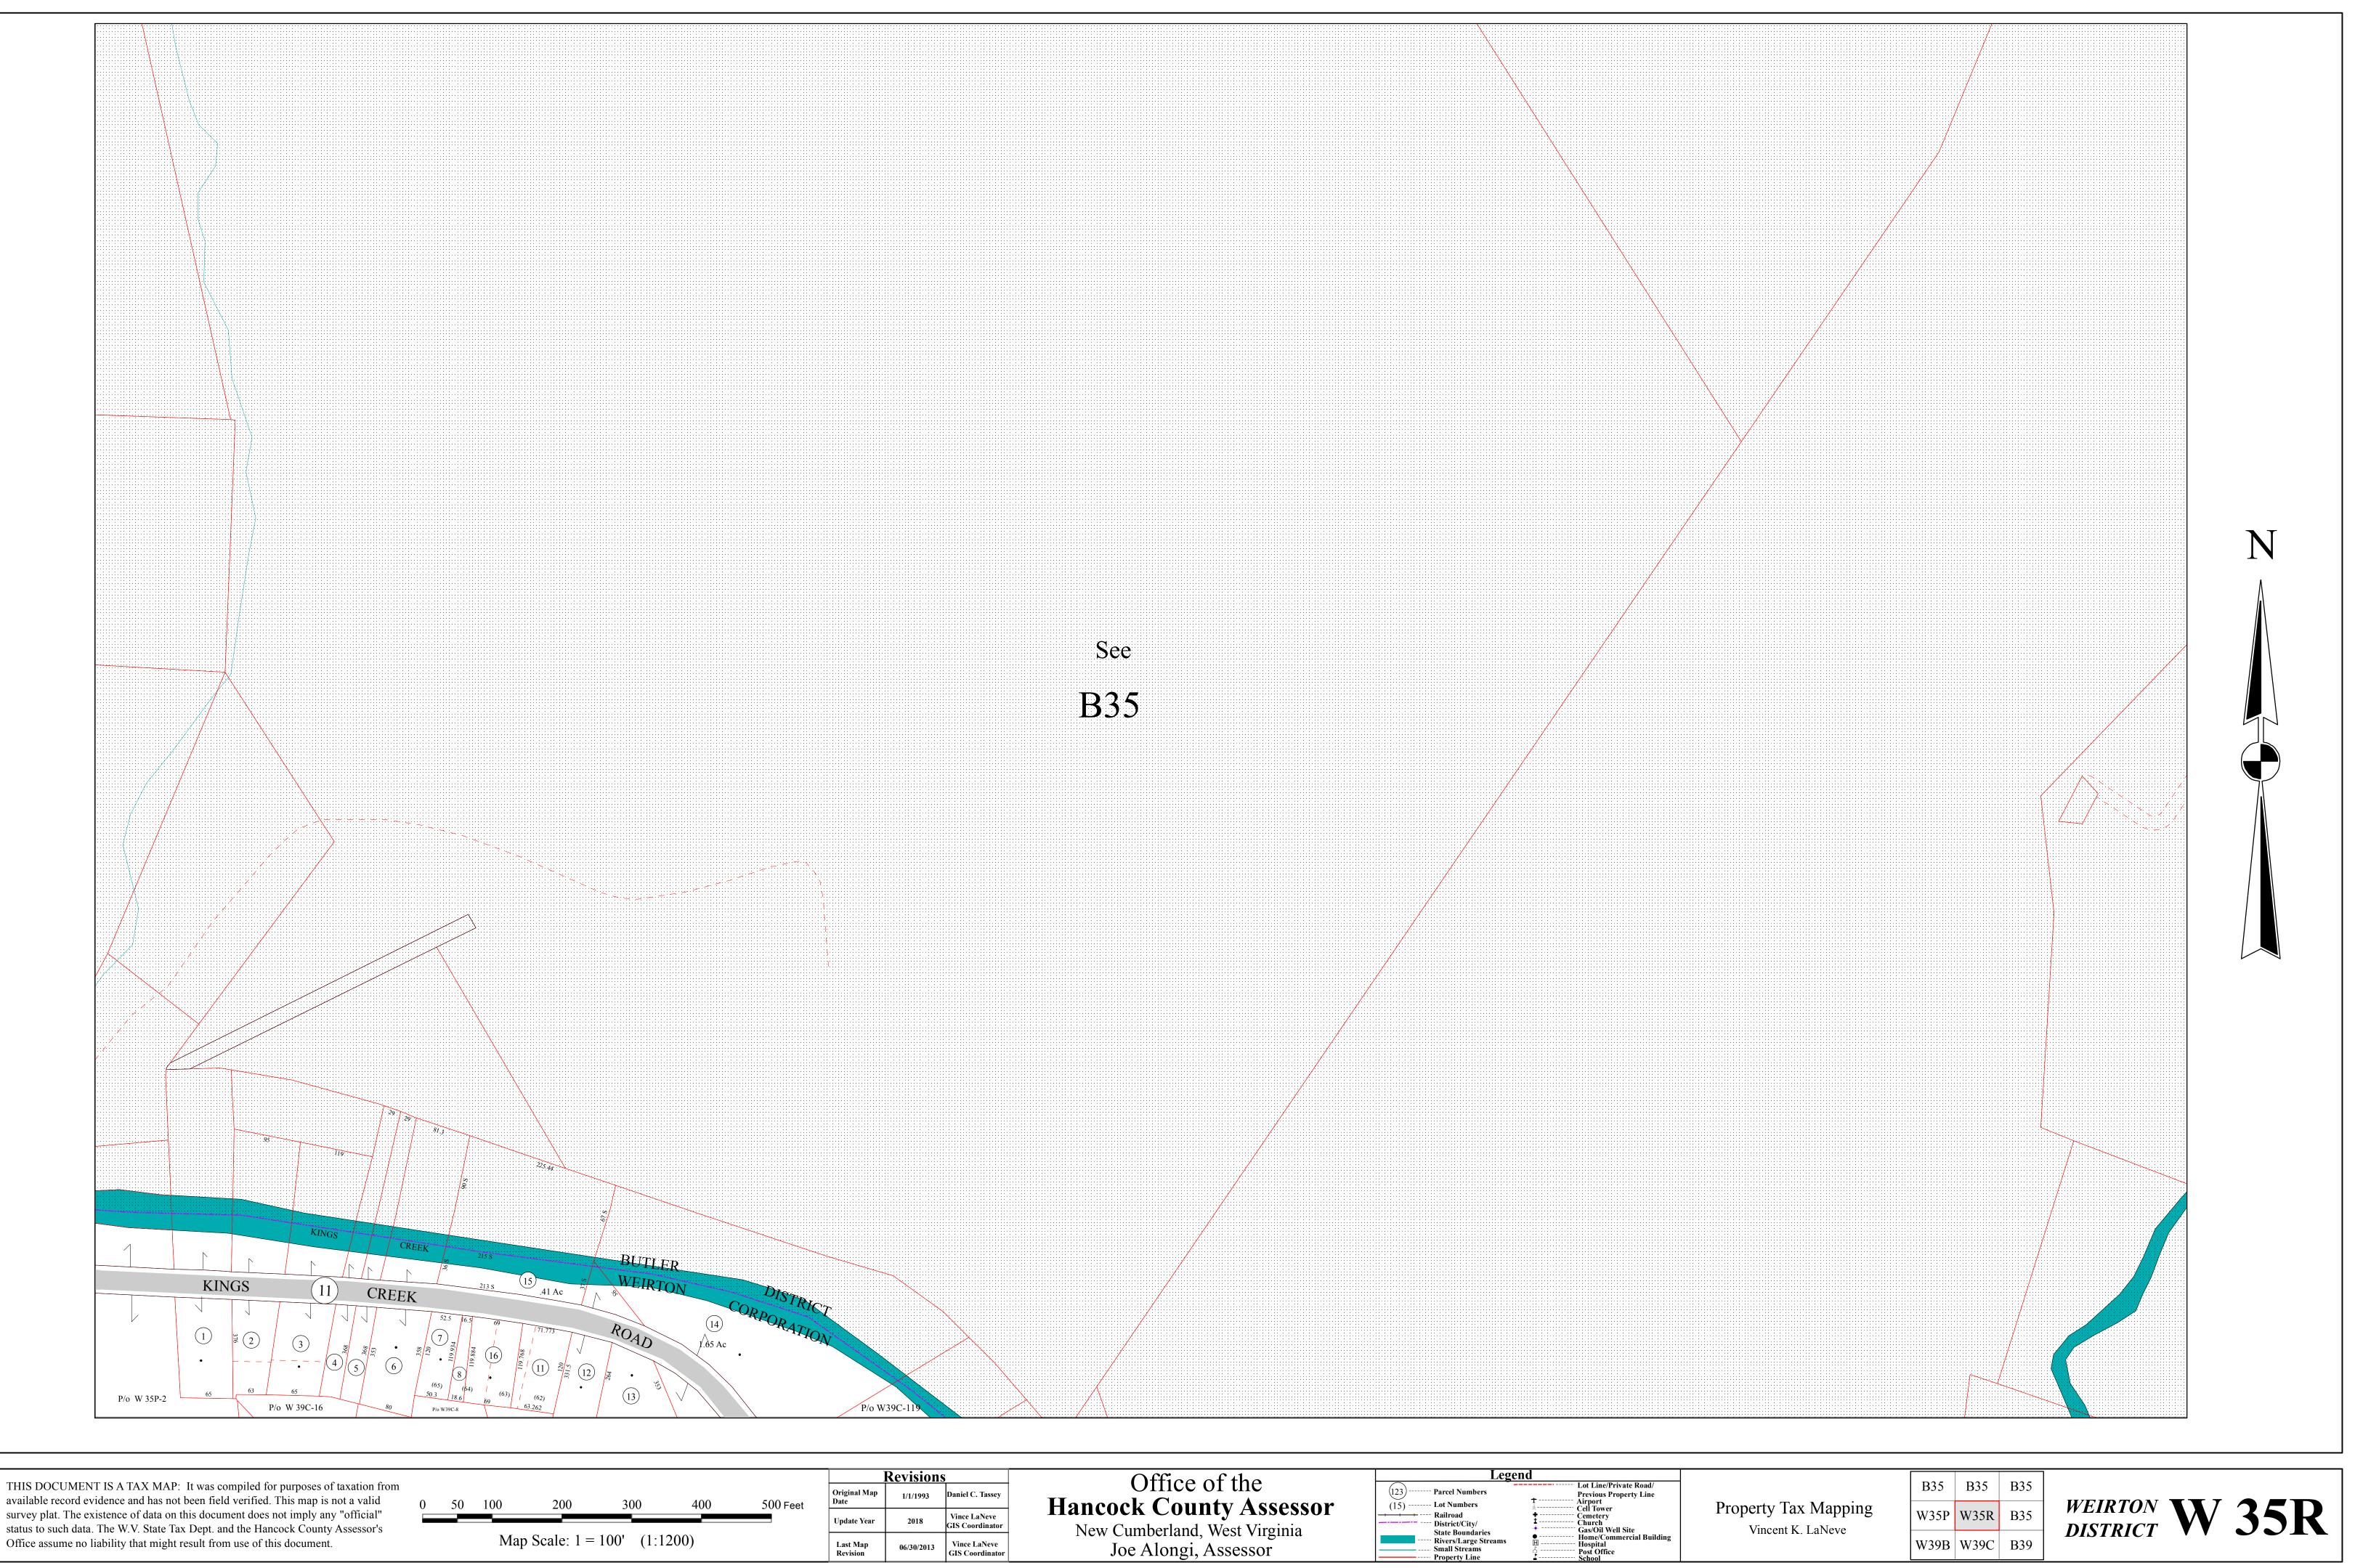

available record evidence and has not been field verified. This map is not a valid survey plat. The existence of data on this document does not imply any "official" status to such data. The W.V. State Tax Dept. and the Hancock County Assessor's Office assume no liability that might result from use of this document.

Last Map Revision 06/30/2013 Vince LaNeve GIS Coordinator

| (122) D I N I    | Legend                          |  |  |  |  |
|------------------|---------------------------------|--|--|--|--|
| (15) Lot Numbers | Well Site<br>Ommercial Building |  |  |  |  |

| B35  | B35  | B35 |
|------|------|-----|
| W35P | W35R | B35 |
| W39B | W39C | B39 |