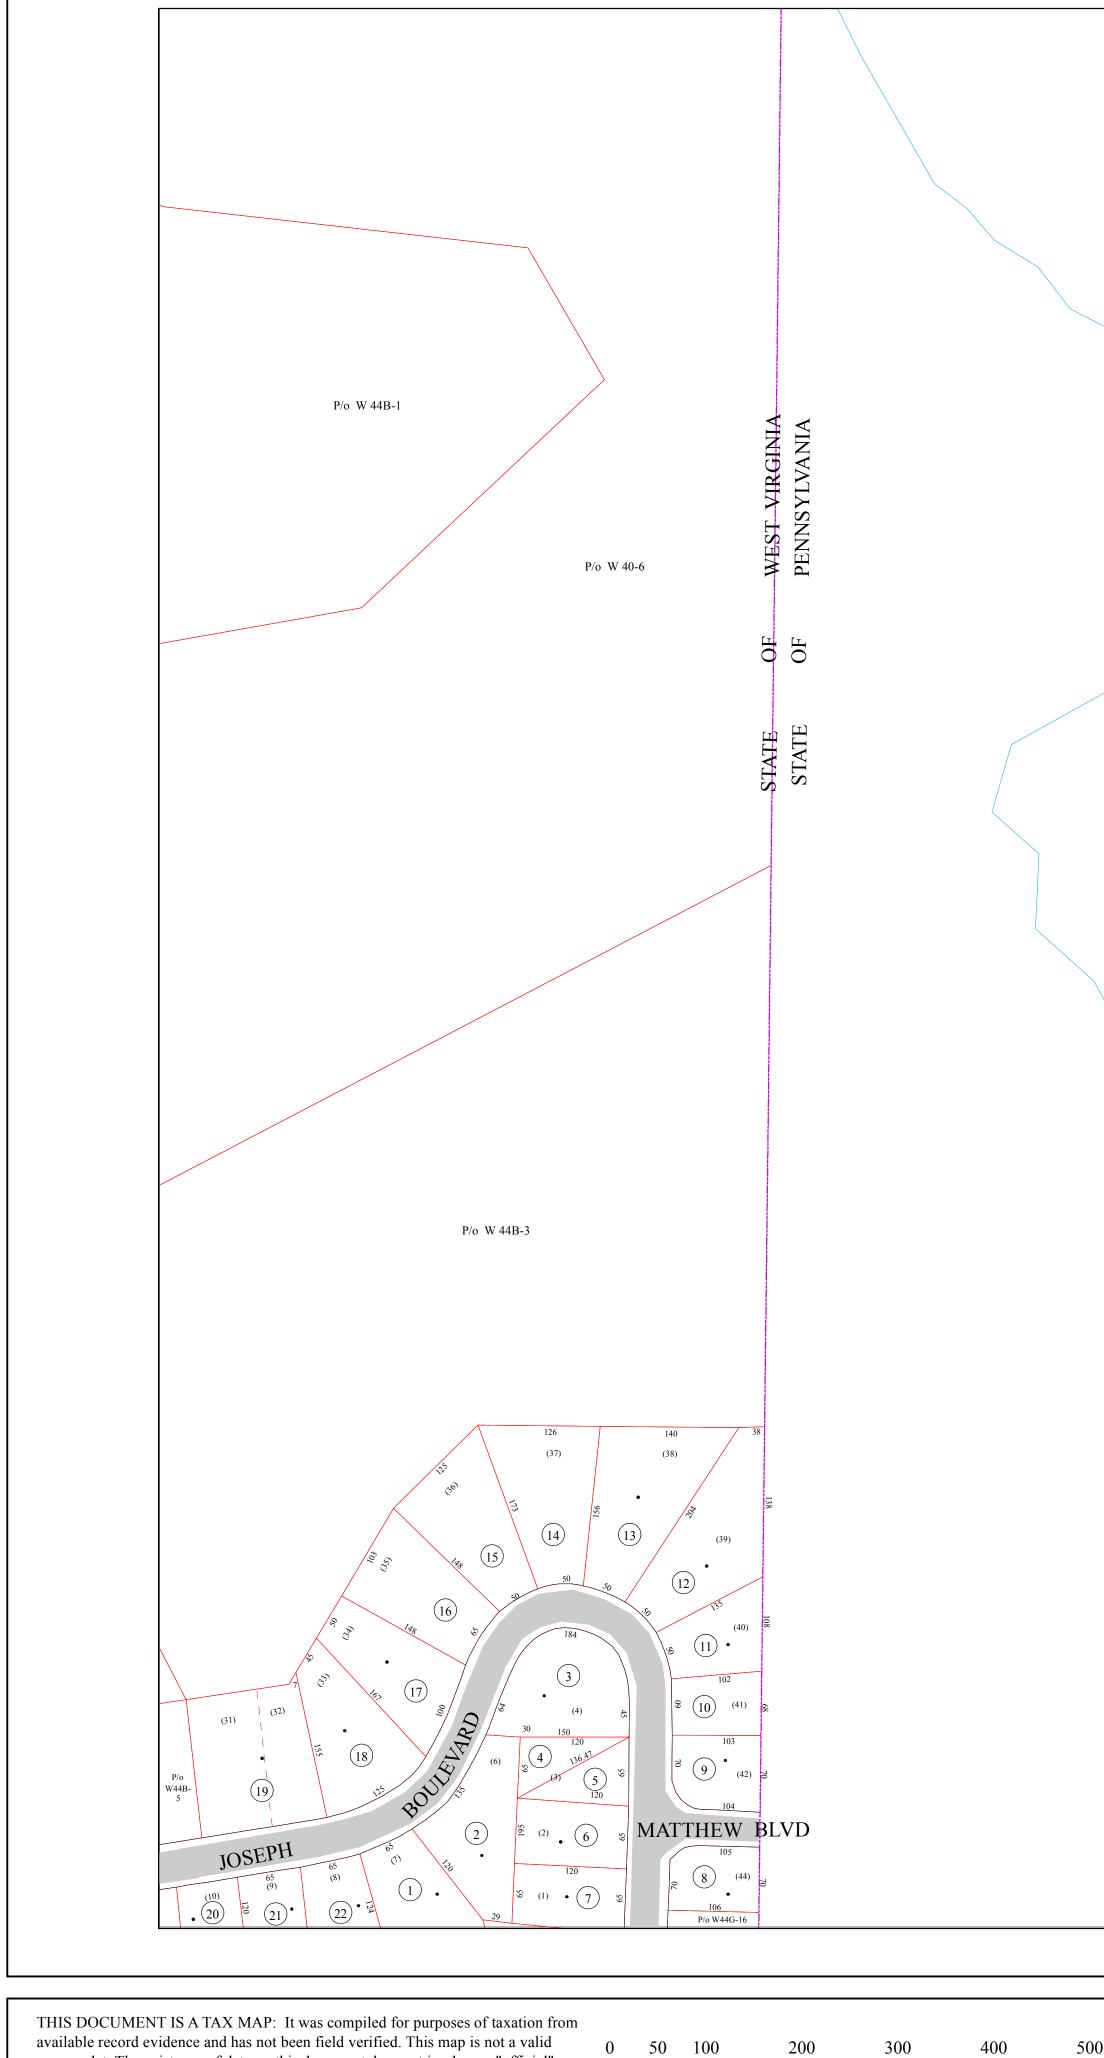

available record evidence and has not been field verified. This map is not a valid survey plat. The existence of data on this document does not imply any "official" status to such data. The W.V. State Tax Dept. and the Hancock County Assessor's Office assume no liability that might result from use of this document.

200 300 400 Map Scale: 1 = 100' (1:1200)

| 500 Feet | Revisions            |            |                                 | Office of the                                                                    | Legend                                                                                                                                                     |                        |
|----------|----------------------|------------|---------------------------------|----------------------------------------------------------------------------------|------------------------------------------------------------------------------------------------------------------------------------------------------------|------------------------|
|          | Original Map<br>Date | 1/1/1993   | Daniel C. Tassey                | Hancock County Assessor<br>New Cumberland, West Virginia<br>Joe Alongi, Assessor | (123)  Parcel Numbers    (15)  Lot Numbers    →  Railroad    →  Railroad    →  Centery    State Boundaries  Gas/Oil Well Site    →  Gas/Oil Well Site    → | Previous Property Line |
|          | Update Year          | 2018       | Vince LaNeve<br>GIS Coordinator |                                                                                  |                                                                                                                                                            |                        |
|          | Last Map<br>Revision | 06/30/2013 | Vince LaNeve<br>GIS Coordinator |                                                                                  |                                                                                                                                                            | □ Hospital             |
|          |                      |            |                                 |                                                                                  |                                                                                                                                                            |                        |

Property Tax Mapping Vincent K. LaNeve

W40 W40 W44B W44C W44F W44G