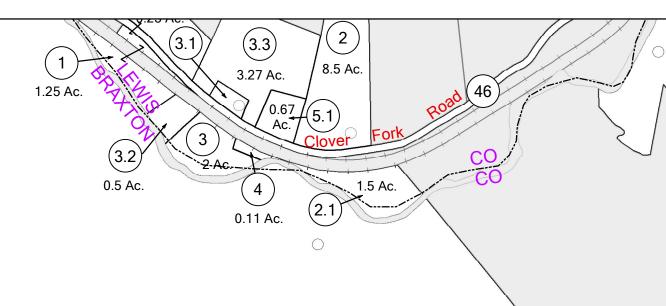

Ν

Legend ----- District Boundary — — — – Previous Deed Jnknown ----- Property Improvement - - - - - - Road Easement Cemetery Railroad Right of Way Church Road Right of Way Educational ----- River

Deed lot Number Parcel or Index Number