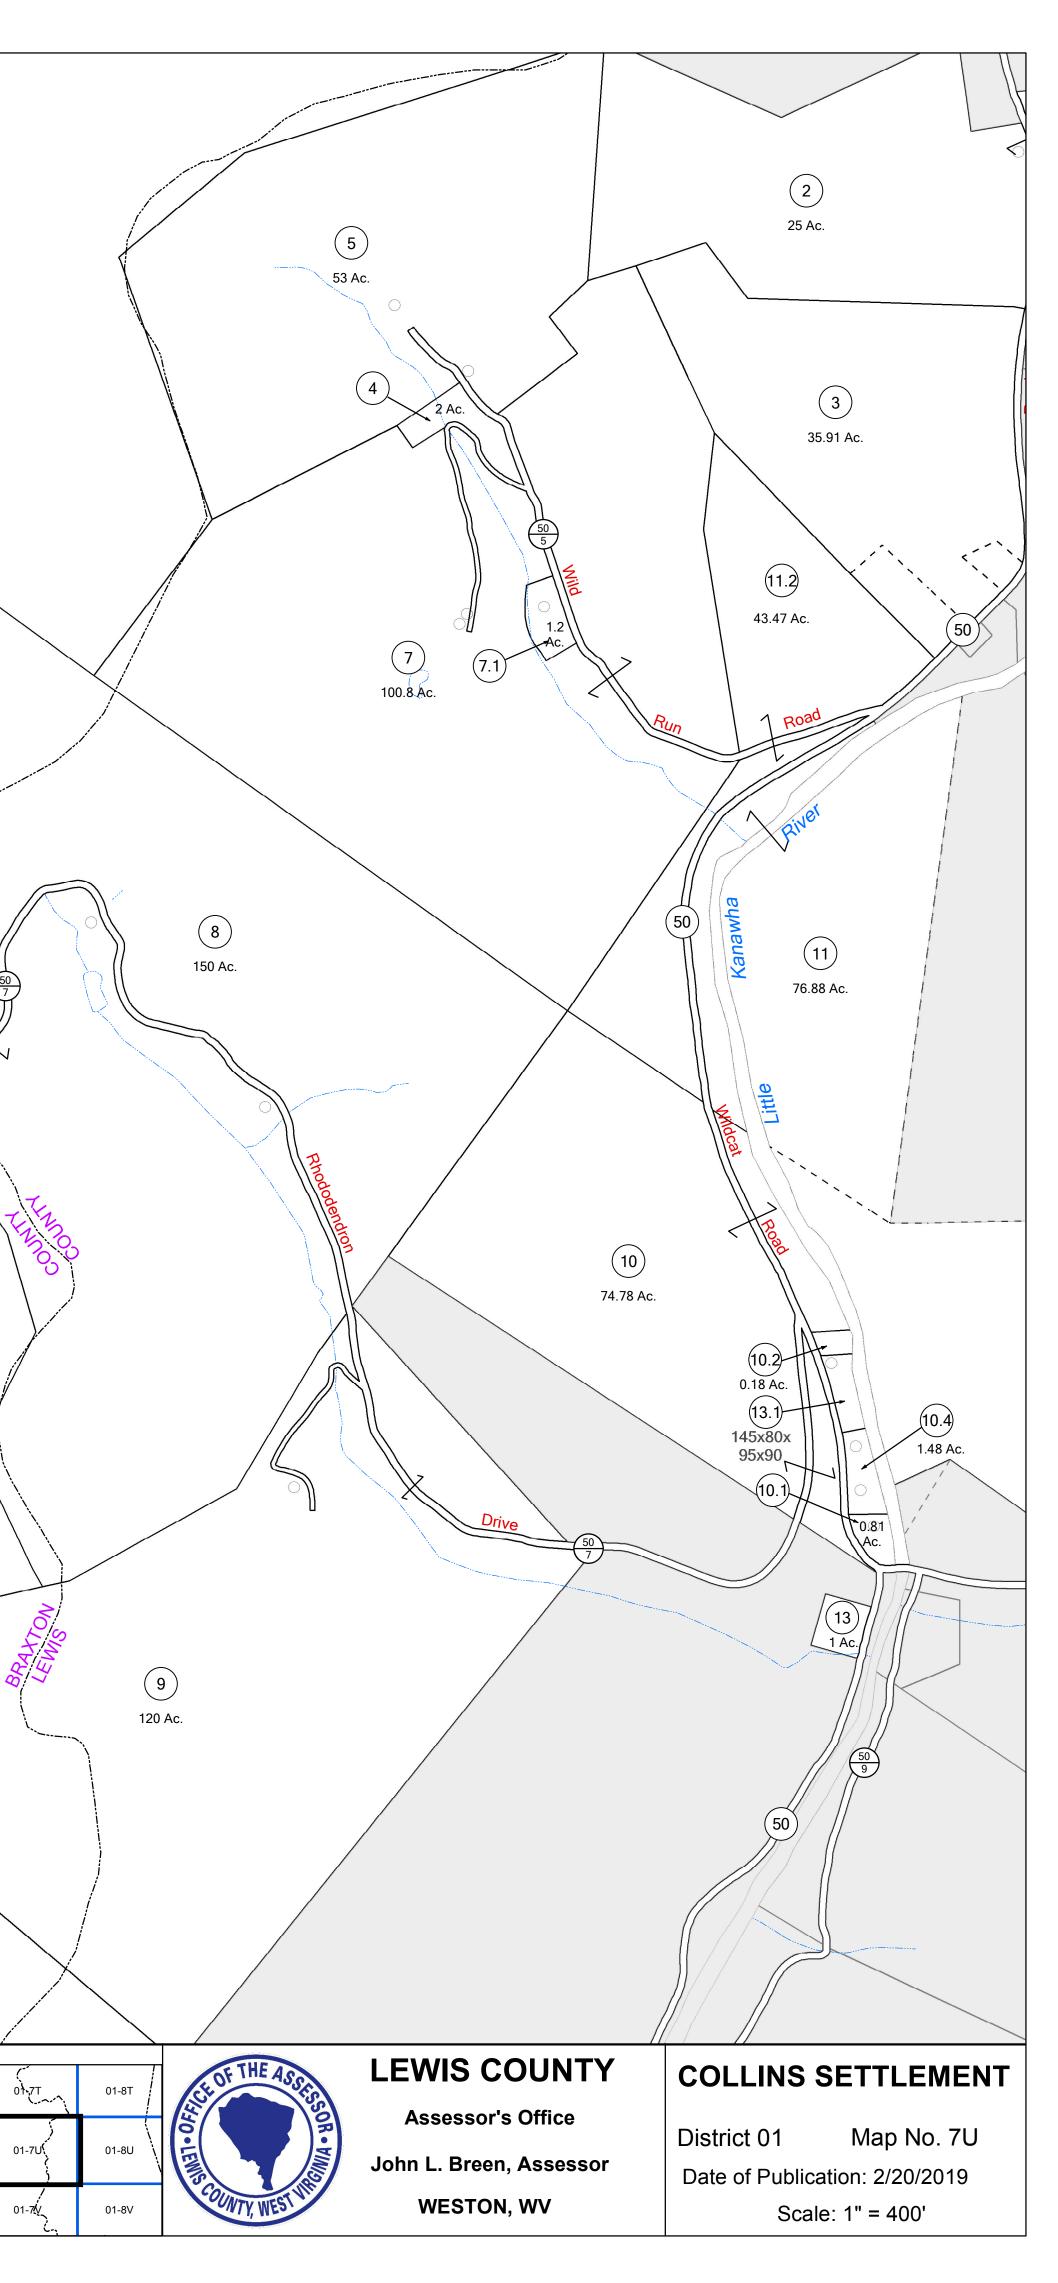

Ν

Legend —————— District Boundary — — — – Previous Deed ----- Property Improvement - - - - - - Road Easement emeterv Railroad Right of Way Church ------ Road Right of Way Educationa ----- River

Deed lot Number Parcel or Index Number