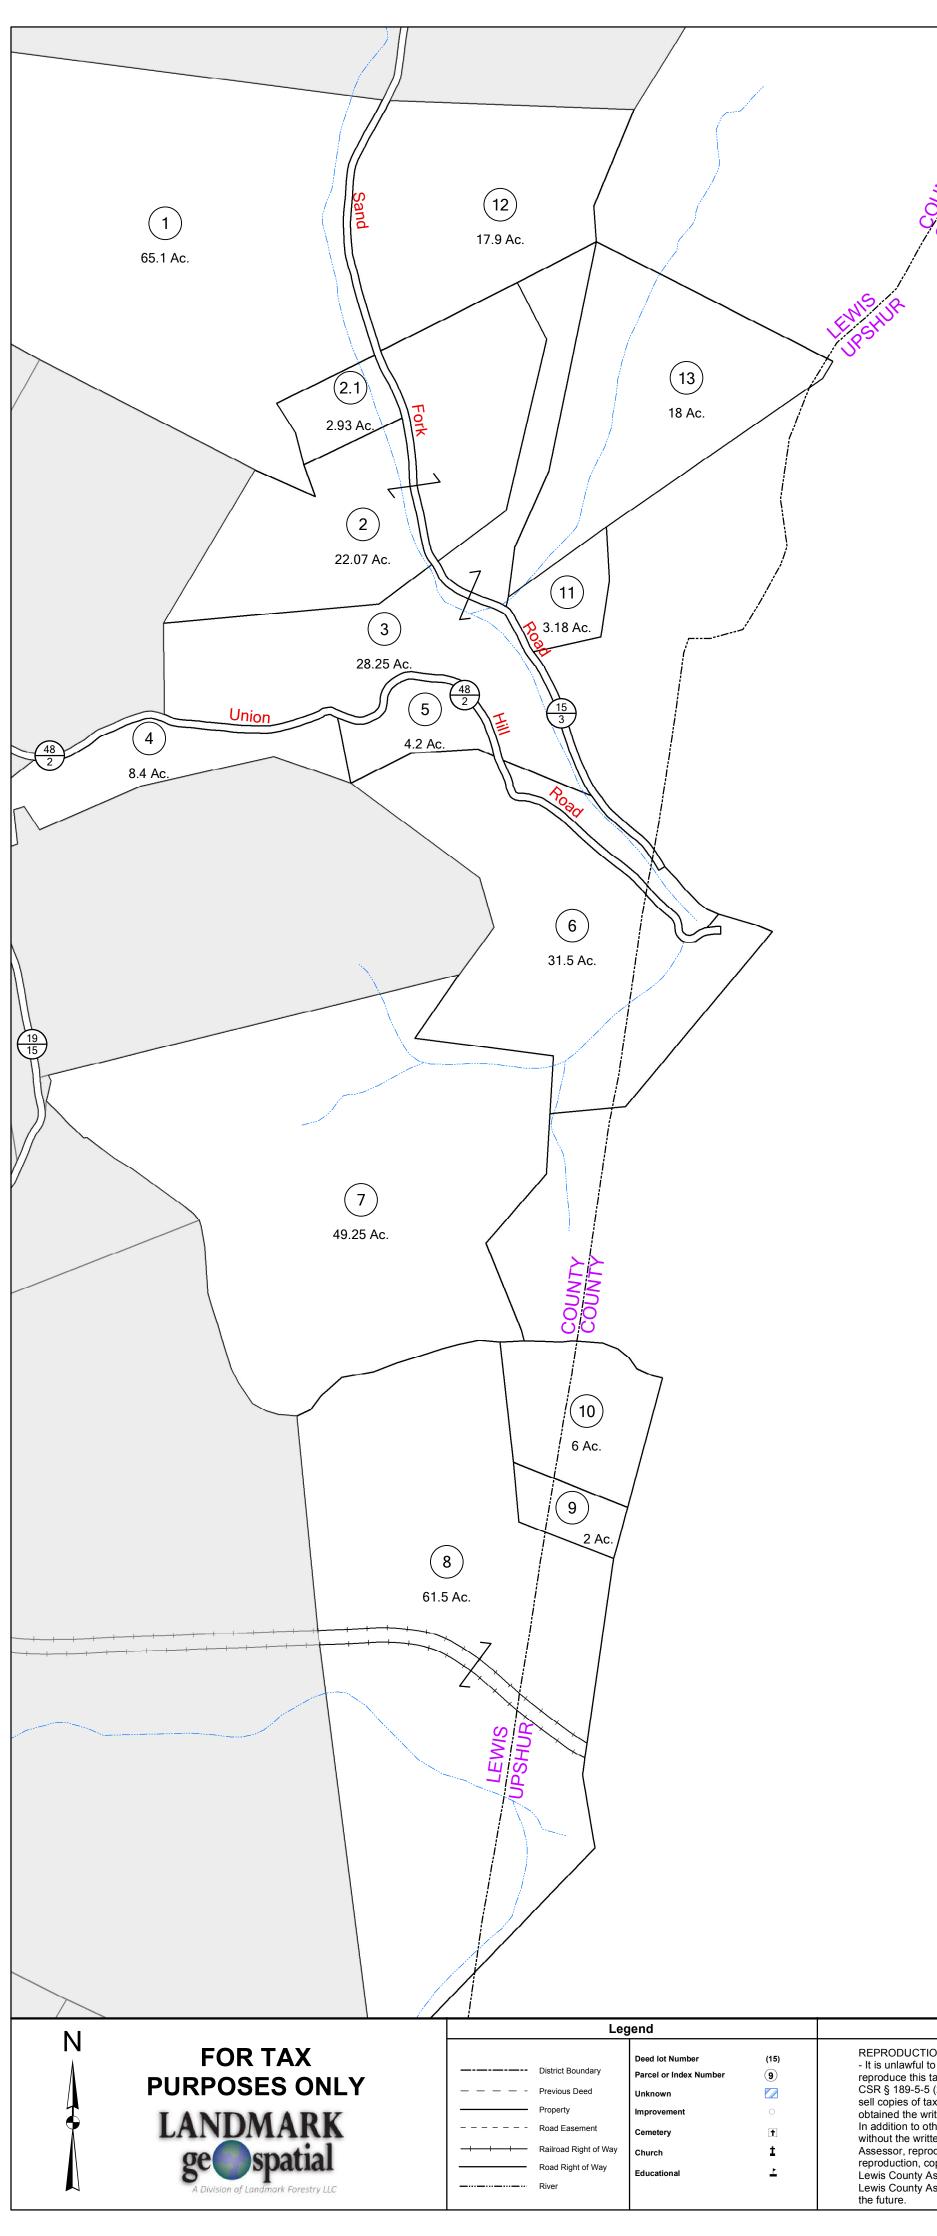

## **COLLINS SETTLEMENT**

District 01 Map No. 9P Date of Publication: 2/20/2019 Scale: 1" = 400'