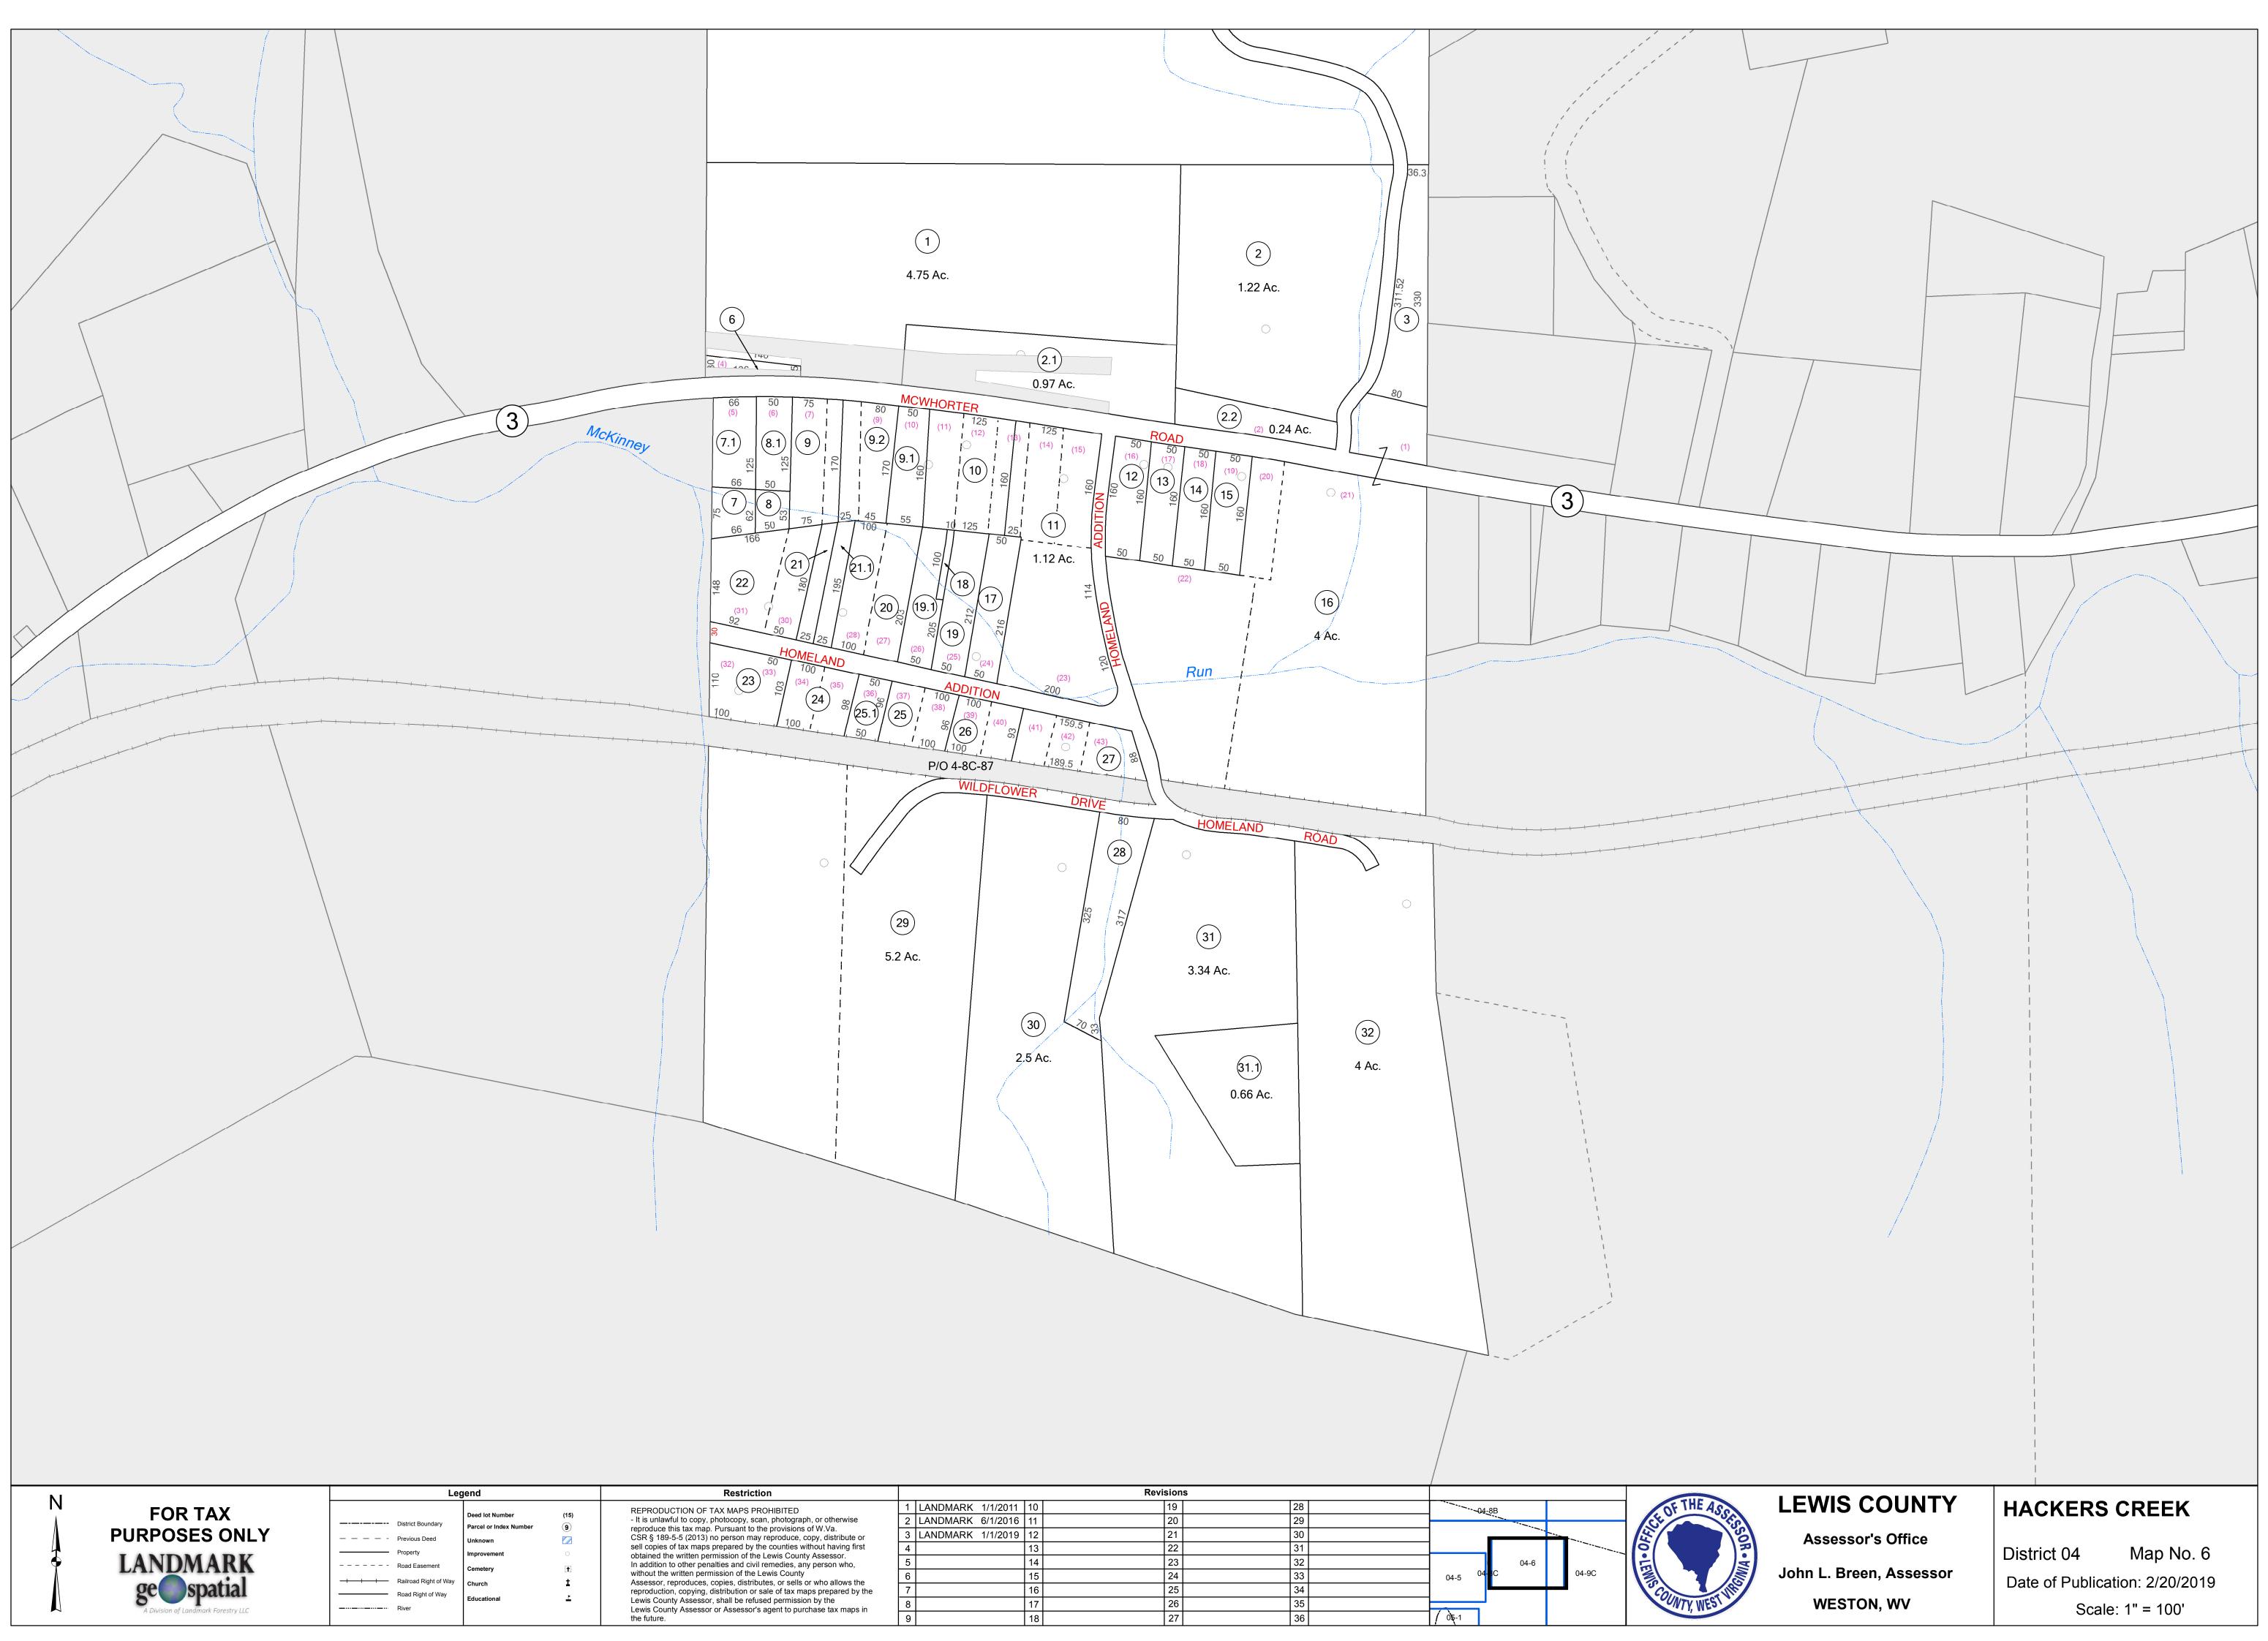

| N OF TAX MAPS PROHIBITED<br>copy, photocopy, scan, photograph, or otherwise<br>ix map. Pursuant to the provisions of W.Va.<br>2013) no person may reproduce, copy, distribute or<br>maps prepared by the counties without having first<br>ten permission of the Lewis County Assessor.<br>er penalties and civil remedies, any person who,<br>en permission of the Lewis County<br>duces, copies, distributes, or sells or who allows the<br>bying, distribution or sale of tax maps prepared by the<br>sessor, shall be refused permission by the<br>sessor or Assessor's agent to purchase tax maps in | 1 | LANDMARK 1/1/2011 | 10 | 19 | 28 |  |         | 4 <u>-</u> 8B | 8B   |  |
|----------------------------------------------------------------------------------------------------------------------------------------------------------------------------------------------------------------------------------------------------------------------------------------------------------------------------------------------------------------------------------------------------------------------------------------------------------------------------------------------------------------------------------------------------------------------------------------------------------|---|-------------------|----|----|----|--|---------|---------------|------|--|
|                                                                                                                                                                                                                                                                                                                                                                                                                                                                                                                                                                                                          | 2 | LANDMARK 6/1/2016 | 11 | 20 | 29 |  |         |               |      |  |
|                                                                                                                                                                                                                                                                                                                                                                                                                                                                                                                                                                                                          | 3 | LANDMARK 1/1/2019 | 12 | 21 | 30 |  | 04-5    | _             |      |  |
|                                                                                                                                                                                                                                                                                                                                                                                                                                                                                                                                                                                                          | 4 |                   | 13 | 22 | 31 |  |         | 04-3C         |      |  |
|                                                                                                                                                                                                                                                                                                                                                                                                                                                                                                                                                                                                          | 5 |                   | 14 | 23 | 32 |  |         |               | 04-6 |  |
|                                                                                                                                                                                                                                                                                                                                                                                                                                                                                                                                                                                                          | 6 |                   | 15 | 24 | 33 |  |         |               |      |  |
|                                                                                                                                                                                                                                                                                                                                                                                                                                                                                                                                                                                                          | 7 |                   | 16 | 25 | 34 |  |         |               |      |  |
|                                                                                                                                                                                                                                                                                                                                                                                                                                                                                                                                                                                                          | 8 |                   | 17 | 26 | 35 |  | -       |               |      |  |
|                                                                                                                                                                                                                                                                                                                                                                                                                                                                                                                                                                                                          | 9 |                   | 18 | 27 | 36 |  | / 0̀ਙ-1 |               |      |  |