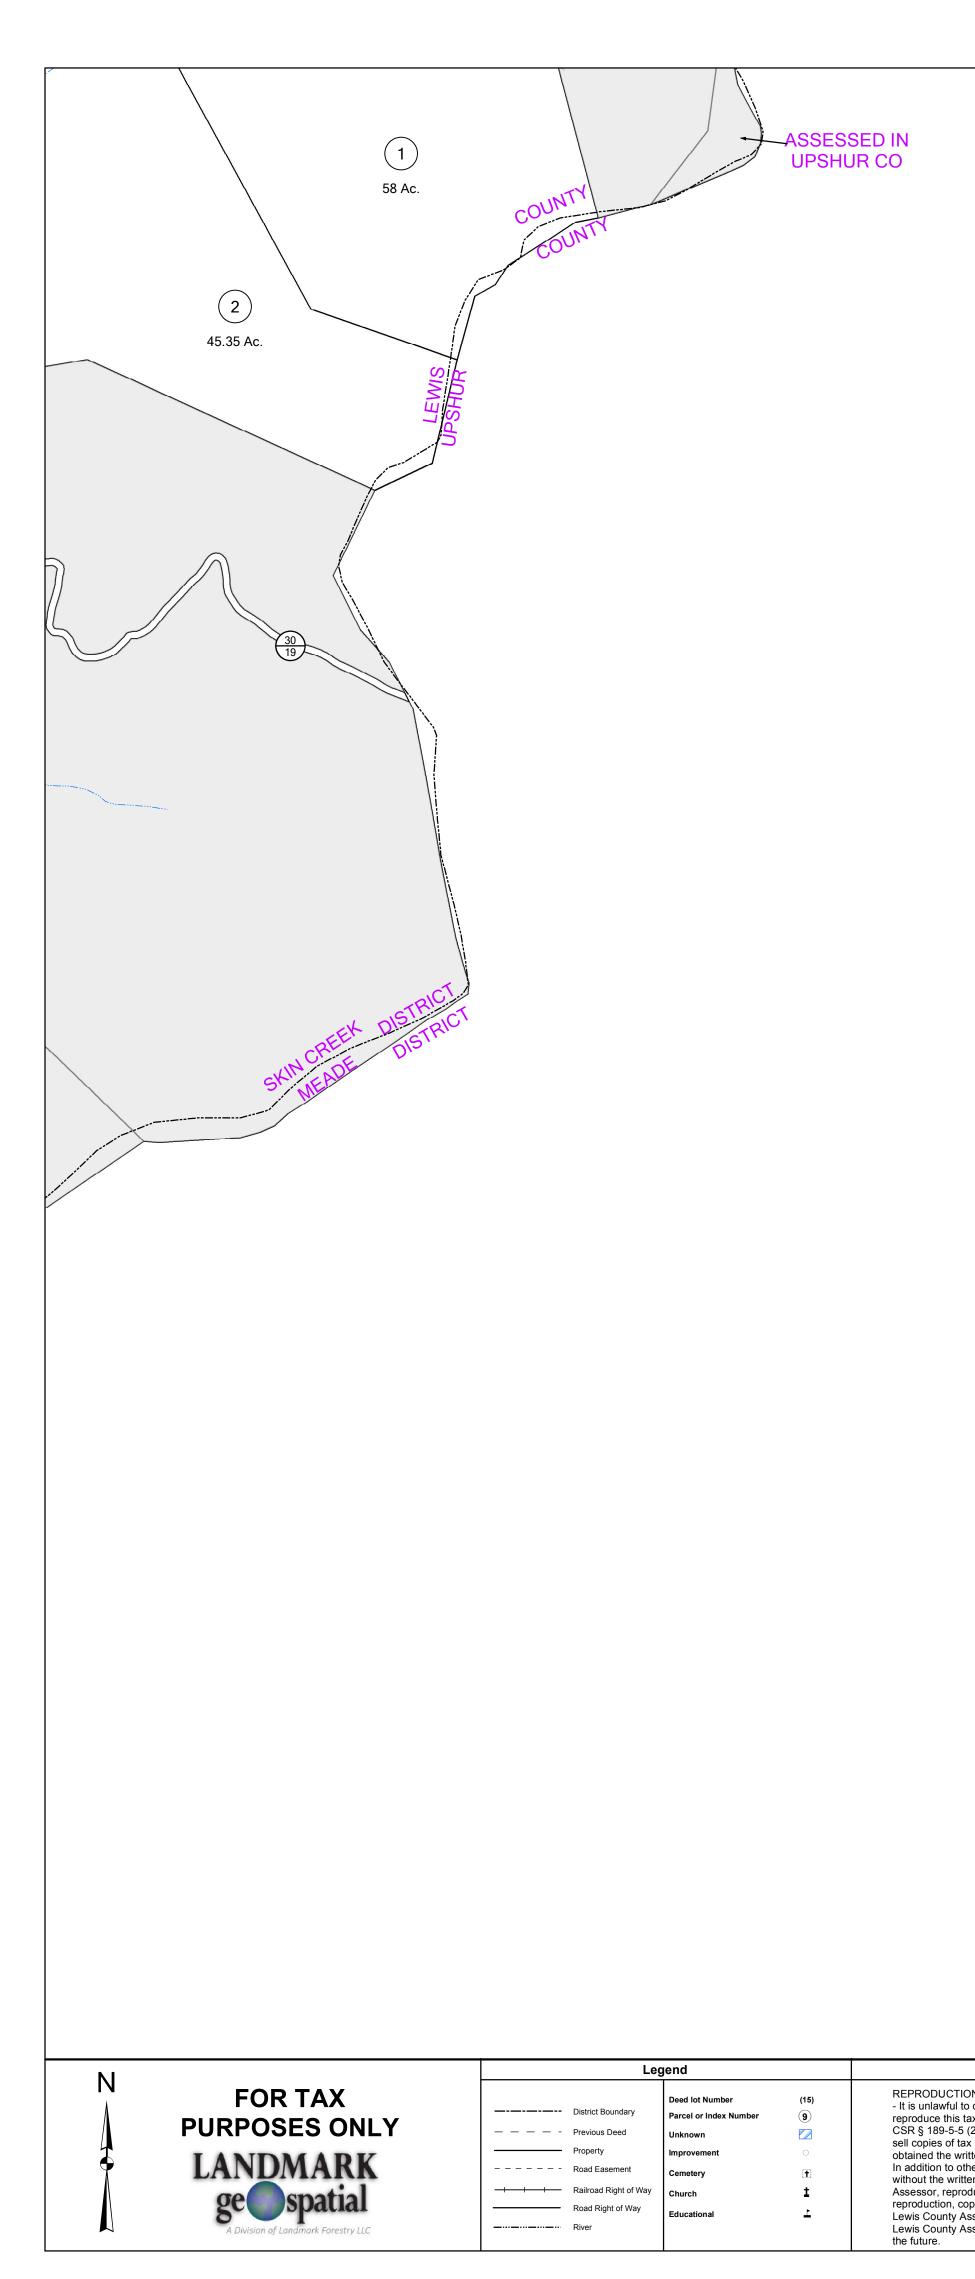

## SKIN CREEK

District 06 Map No. 10M Date of Publication: 2/20/2019 Scale: 1" = 400'