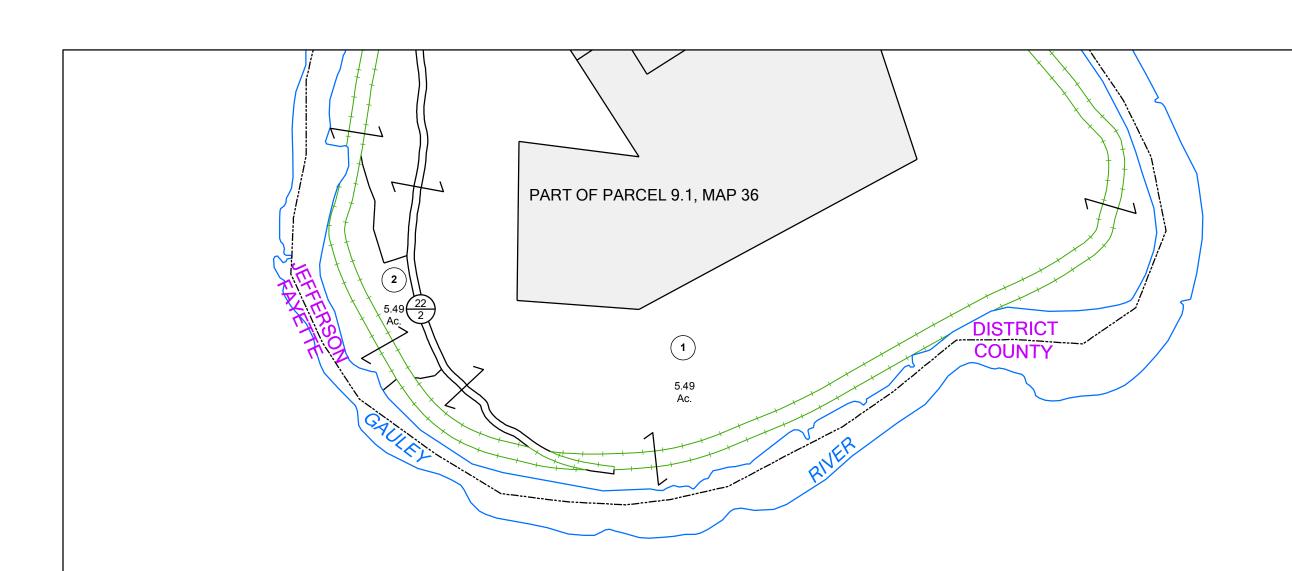

## NICHOLAS COUNTY JEFFERSON

Assessor's Office
SUMMERSVILLE, WV

District 04 Map No. 39

Date of Publication: 1/29/2019

Scale: 1"=400'