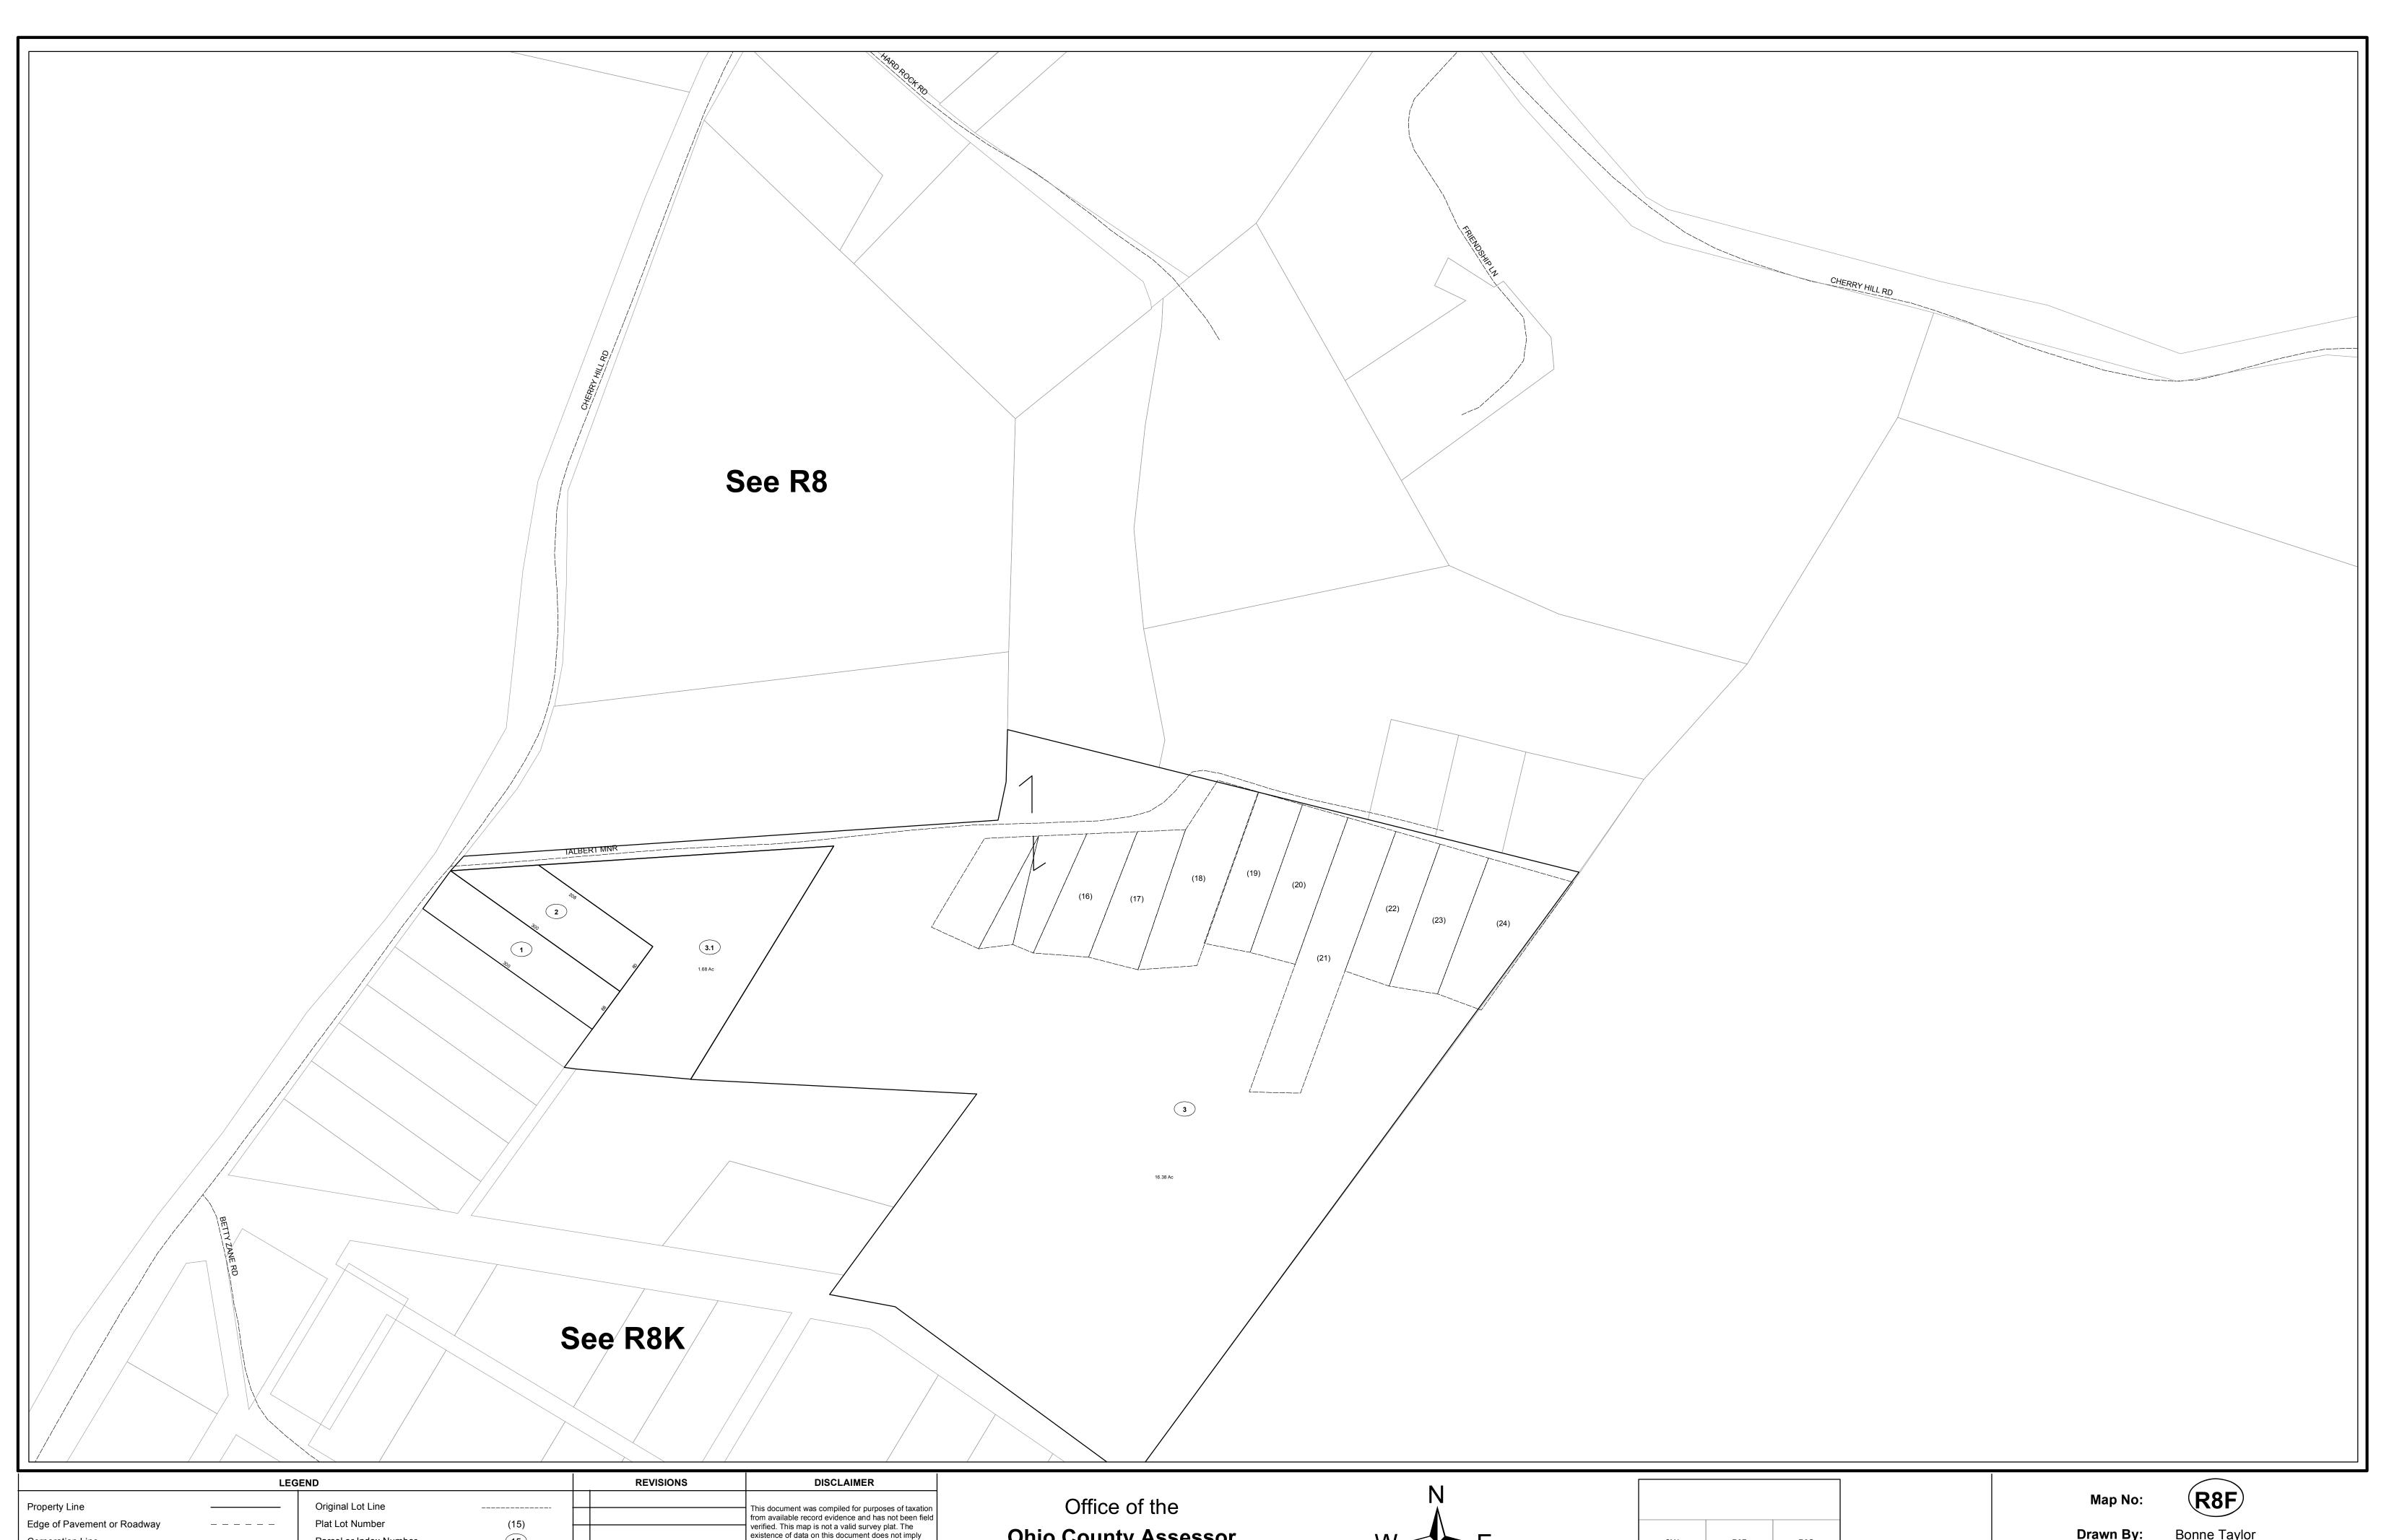

This document was compiled for purposes of taxation from available record evidence and has not been field verified. This map is not a valid survey plat. The existence of data on this document does not imply "official" status to such data. The West Virginia State Tax Department and the Ohio County Assessor's Office assume no liability that might result from the use of this document. 15 Corporation Line Parcel or Index Number \_----District Line 0 Improvement \_---County Line Railroad \_----FOR TAX PURPOSES ONLY \_...\_

**Ohio County Assessor** Kathie Hoffman, Assessor

| CV1 | R8F | R8G |  |
|-----|-----|-----|--|
| CV4 | R8K | R8L |  |

Bonne Taylor 1 January 2016 1 inch = 100 feet