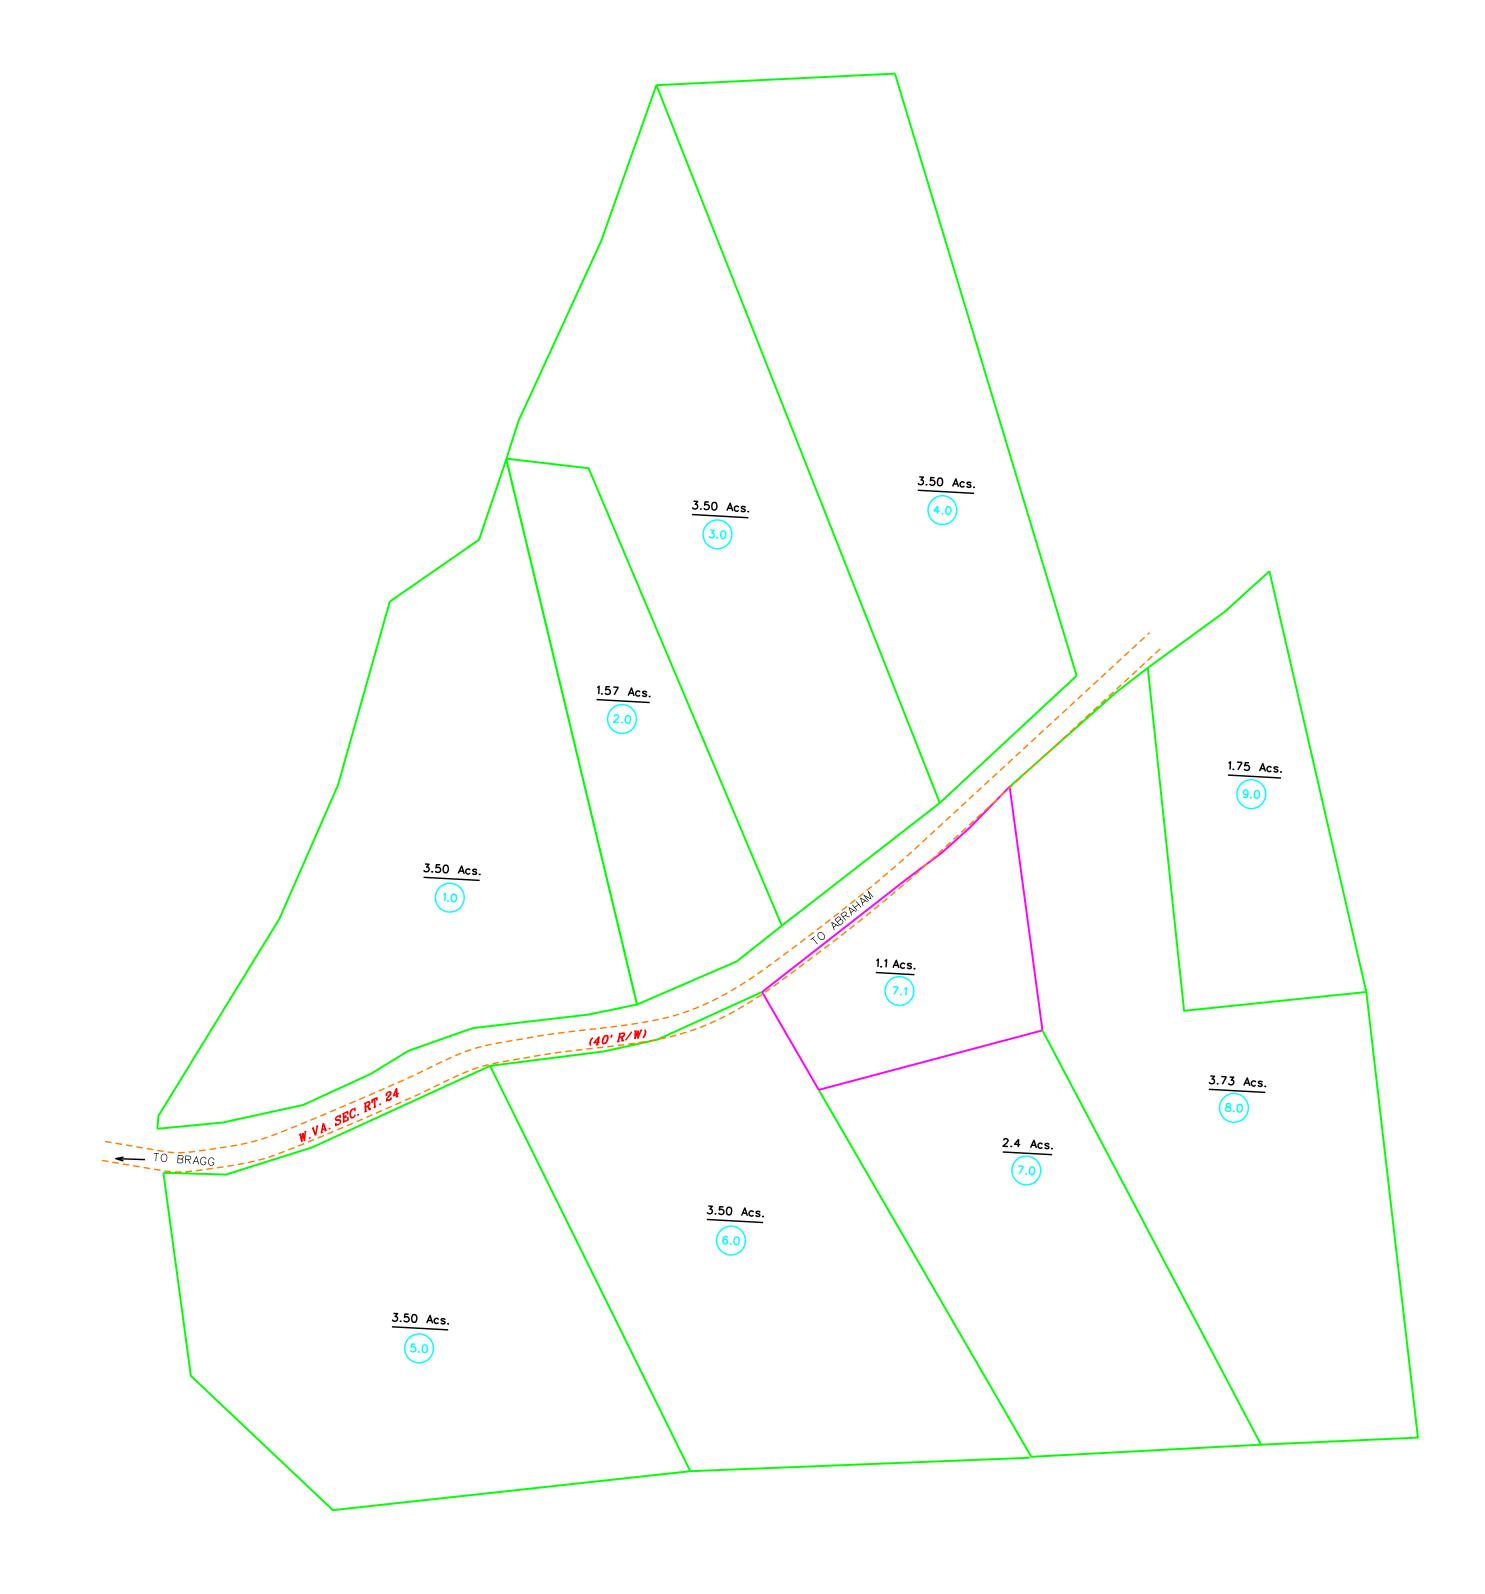

LEGEND REVISIONS RESTRICTION KEY MAP For Tax Purposes Only 1 12/10/15 BIE Original lot line COUNTY OF RALEIGH RICHMOND DISTRICT All tax maps created under the provisions of Deed lot number Prepared by reappraisallegislation are the property of Raleigh District 07 Map No. 06A Parcel or index number \_\_\_\_\_ RALEIGH COUNTY ASSESSOR'S OFFICE BECKLEY, WV County West Virginia and the reproduction, copying, Office of Assessor distribution or sale of such tax maps or any copies thereof without the written permission of the Date, Map: April 26, 1995 Date,Aerial Photography: Photo No: Raleigh County Assessor is prohibited by law. Beckley, W.Va. 2015 CHANGE Scale: 1" = 100'