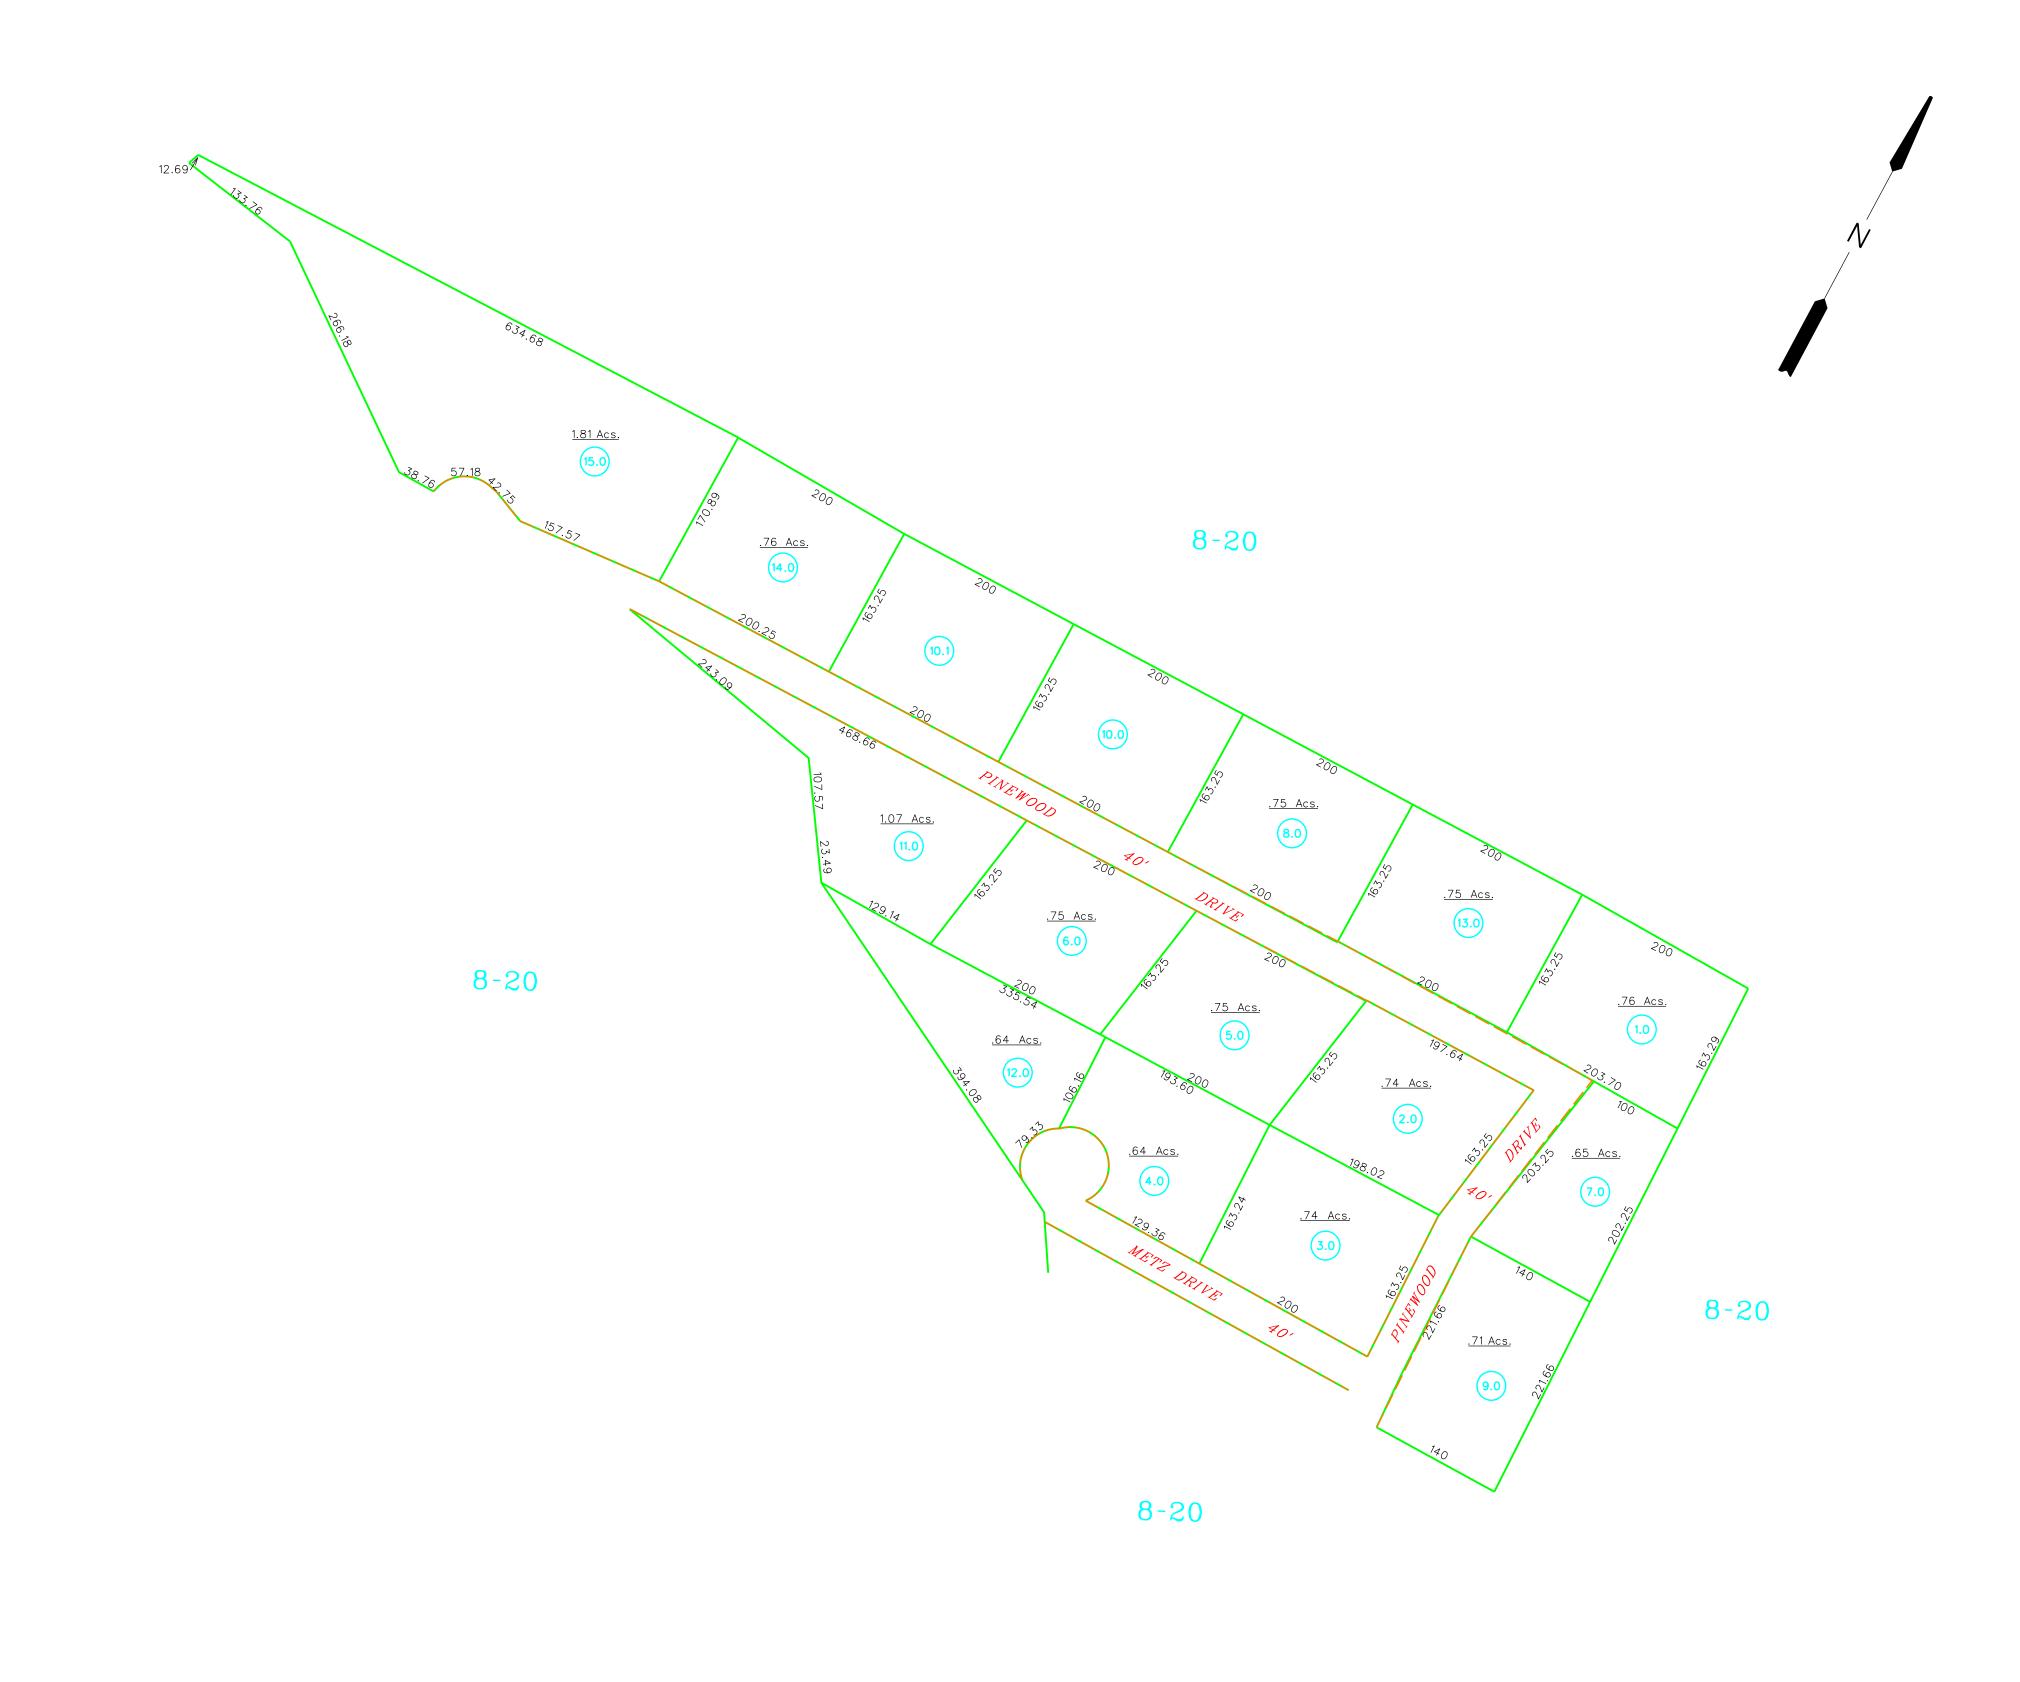

| LEGEND                                                                                                           |  |                                                                                   |      |                                      | REVISIONS |  |
|------------------------------------------------------------------------------------------------------------------|--|-----------------------------------------------------------------------------------|------|--------------------------------------|-----------|--|
| Property line  Edge of pavement or roadway  Corporation line  District line  County line  Waterways  2010 CHANGE |  | Original lot line  Deed lot number  Parcel or index number  Improvement  Railroad | (15) | 1<br>2<br>3<br>4<br>5<br>6<br>7<br>8 |           |  |
|                                                                                                                  |  |                                                                                   |      |                                      |           |  |

## COUNTY OF RALEIGH

Office of Assessor Beckley, W.Va. SHADY SPRING DISTRICT
District 8 Map No. 20B

Date, Aerial Photography: Photo No: Date, Map: FEB. 15, 1996 Scale: 1''=100'