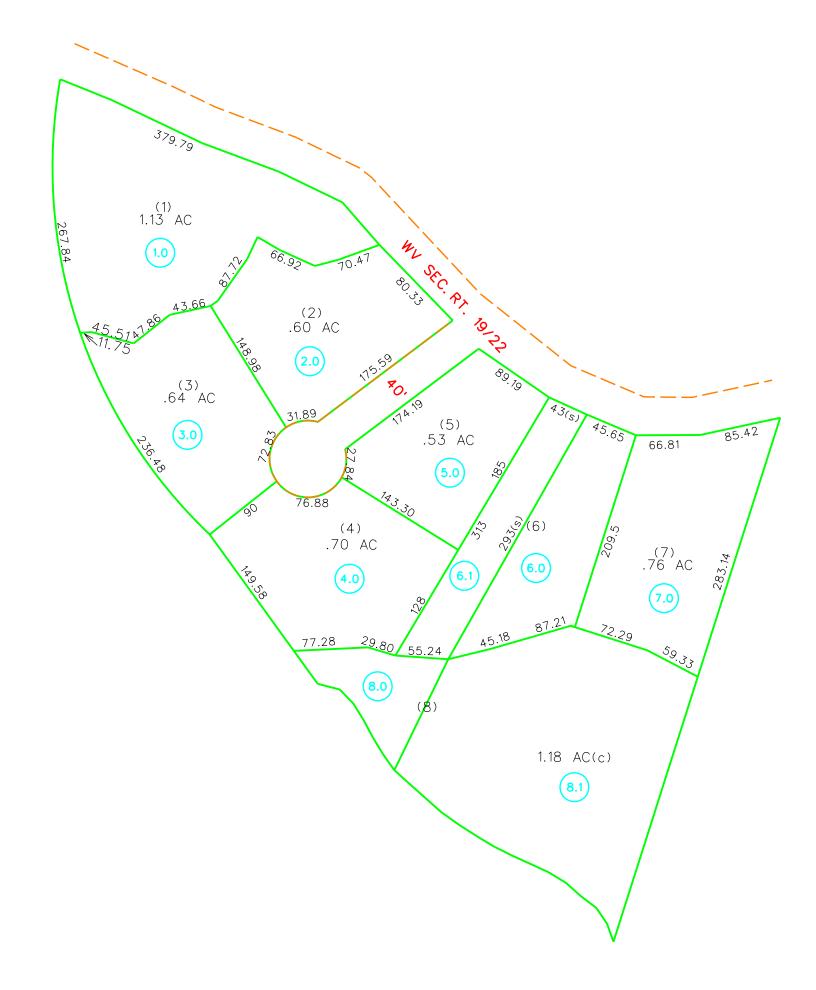

## COUNTY OF RALEIGH

Office of Assessor Beckley, W.Va. SHADY SPRING DISTRICT
District 8 Map No. 42A

Date,Aerial Photography: Photo No:

Date, Map: April 2, 1996 Scale: 1''**-**100'