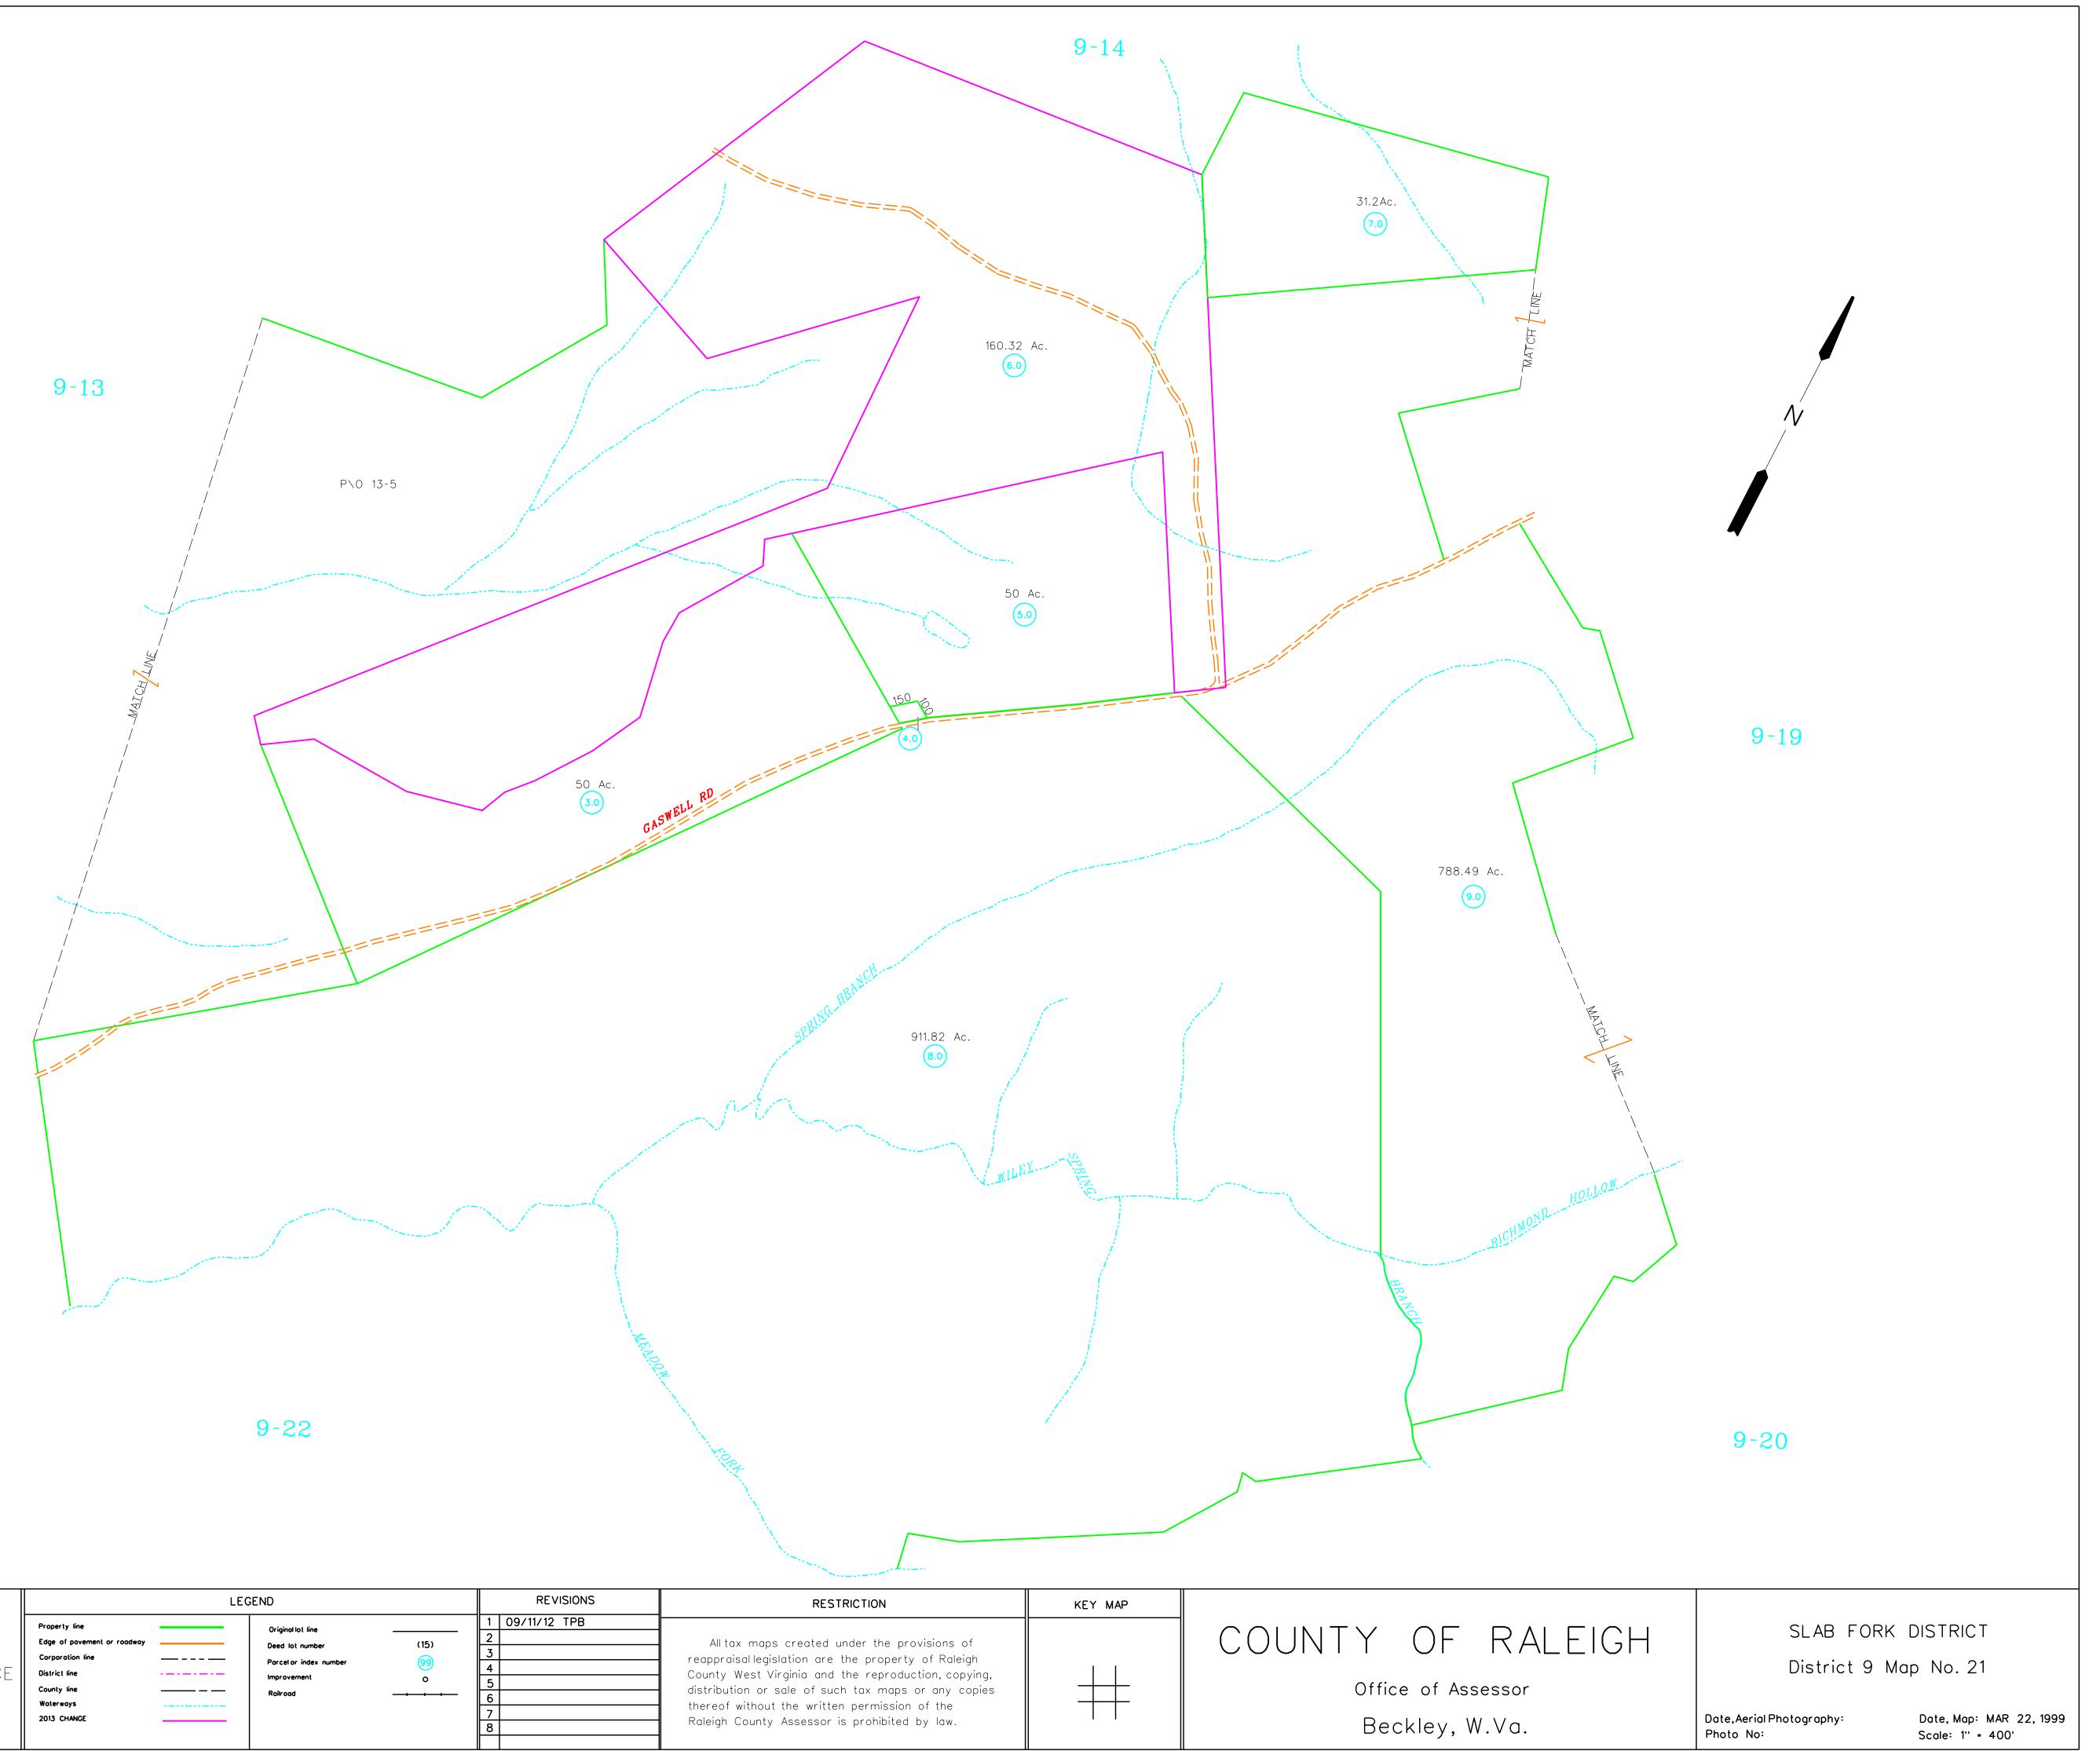

For Tax Purposes Only Prepared by RALEIGH COUNTY ASSESSOR'S OFFICE BECKLEY, WV

| LEGEND                                                                                                                       |  |                                                                                           |  |
|------------------------------------------------------------------------------------------------------------------------------|--|-------------------------------------------------------------------------------------------|--|
| Property line<br>Edge of pavement or roadway<br>Corporation line<br>District line<br>County line<br>Waterways<br>2013 CHANGE |  | Original lot line<br>Deed lot number<br>Parcel or index number<br>Improvement<br>Railroad |  |