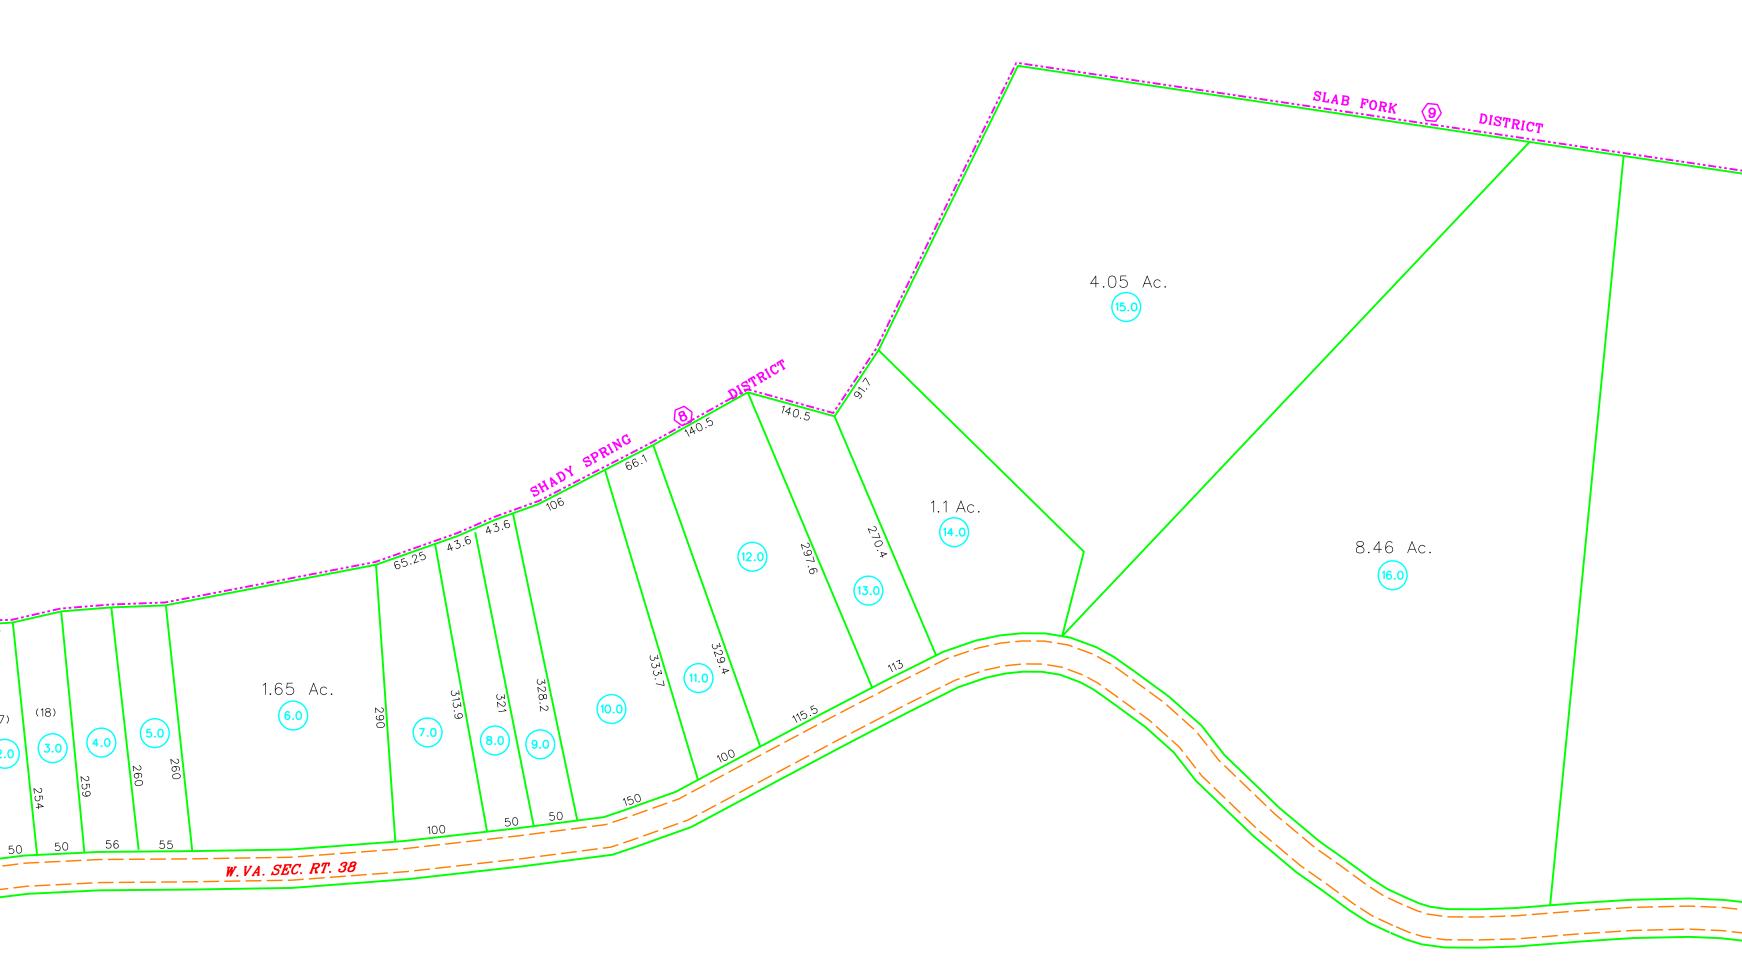

-----

\_\_\_\_\_

Original lot line Deed lot number Parcel or index number Improvement Railroad

1.65 Ac.

| REVISIONS                                               | RESTRICTION                                                                                                                                                                                                                                                                                                       | KEY MAP |                        |
|---------------------------------------------------------|-------------------------------------------------------------------------------------------------------------------------------------------------------------------------------------------------------------------------------------------------------------------------------------------------------------------|---------|------------------------|
| 1 9-11-11 C.D.B.<br>2<br>3<br>4<br>5<br>6<br>7<br>8<br> | All tax maps created under the provisions of<br>reappraisal legislation are the property of Raleigh<br>County West Virginia and the reproduction,copying<br>distribution or sale of such tax maps or any copies<br>thereof without the written permission of the<br>Raleigh County Assessor is prohibited by law. |         | COUNTY<br>Offic<br>Bed |

ce of Assessor eckley, W.Va.

SLAB FORK DISTRICT District 9 MAP 26-B

Date,AerialPhotography: Photo No:

Date, Map: MAR 9, 1999 Scale: 1''=100'