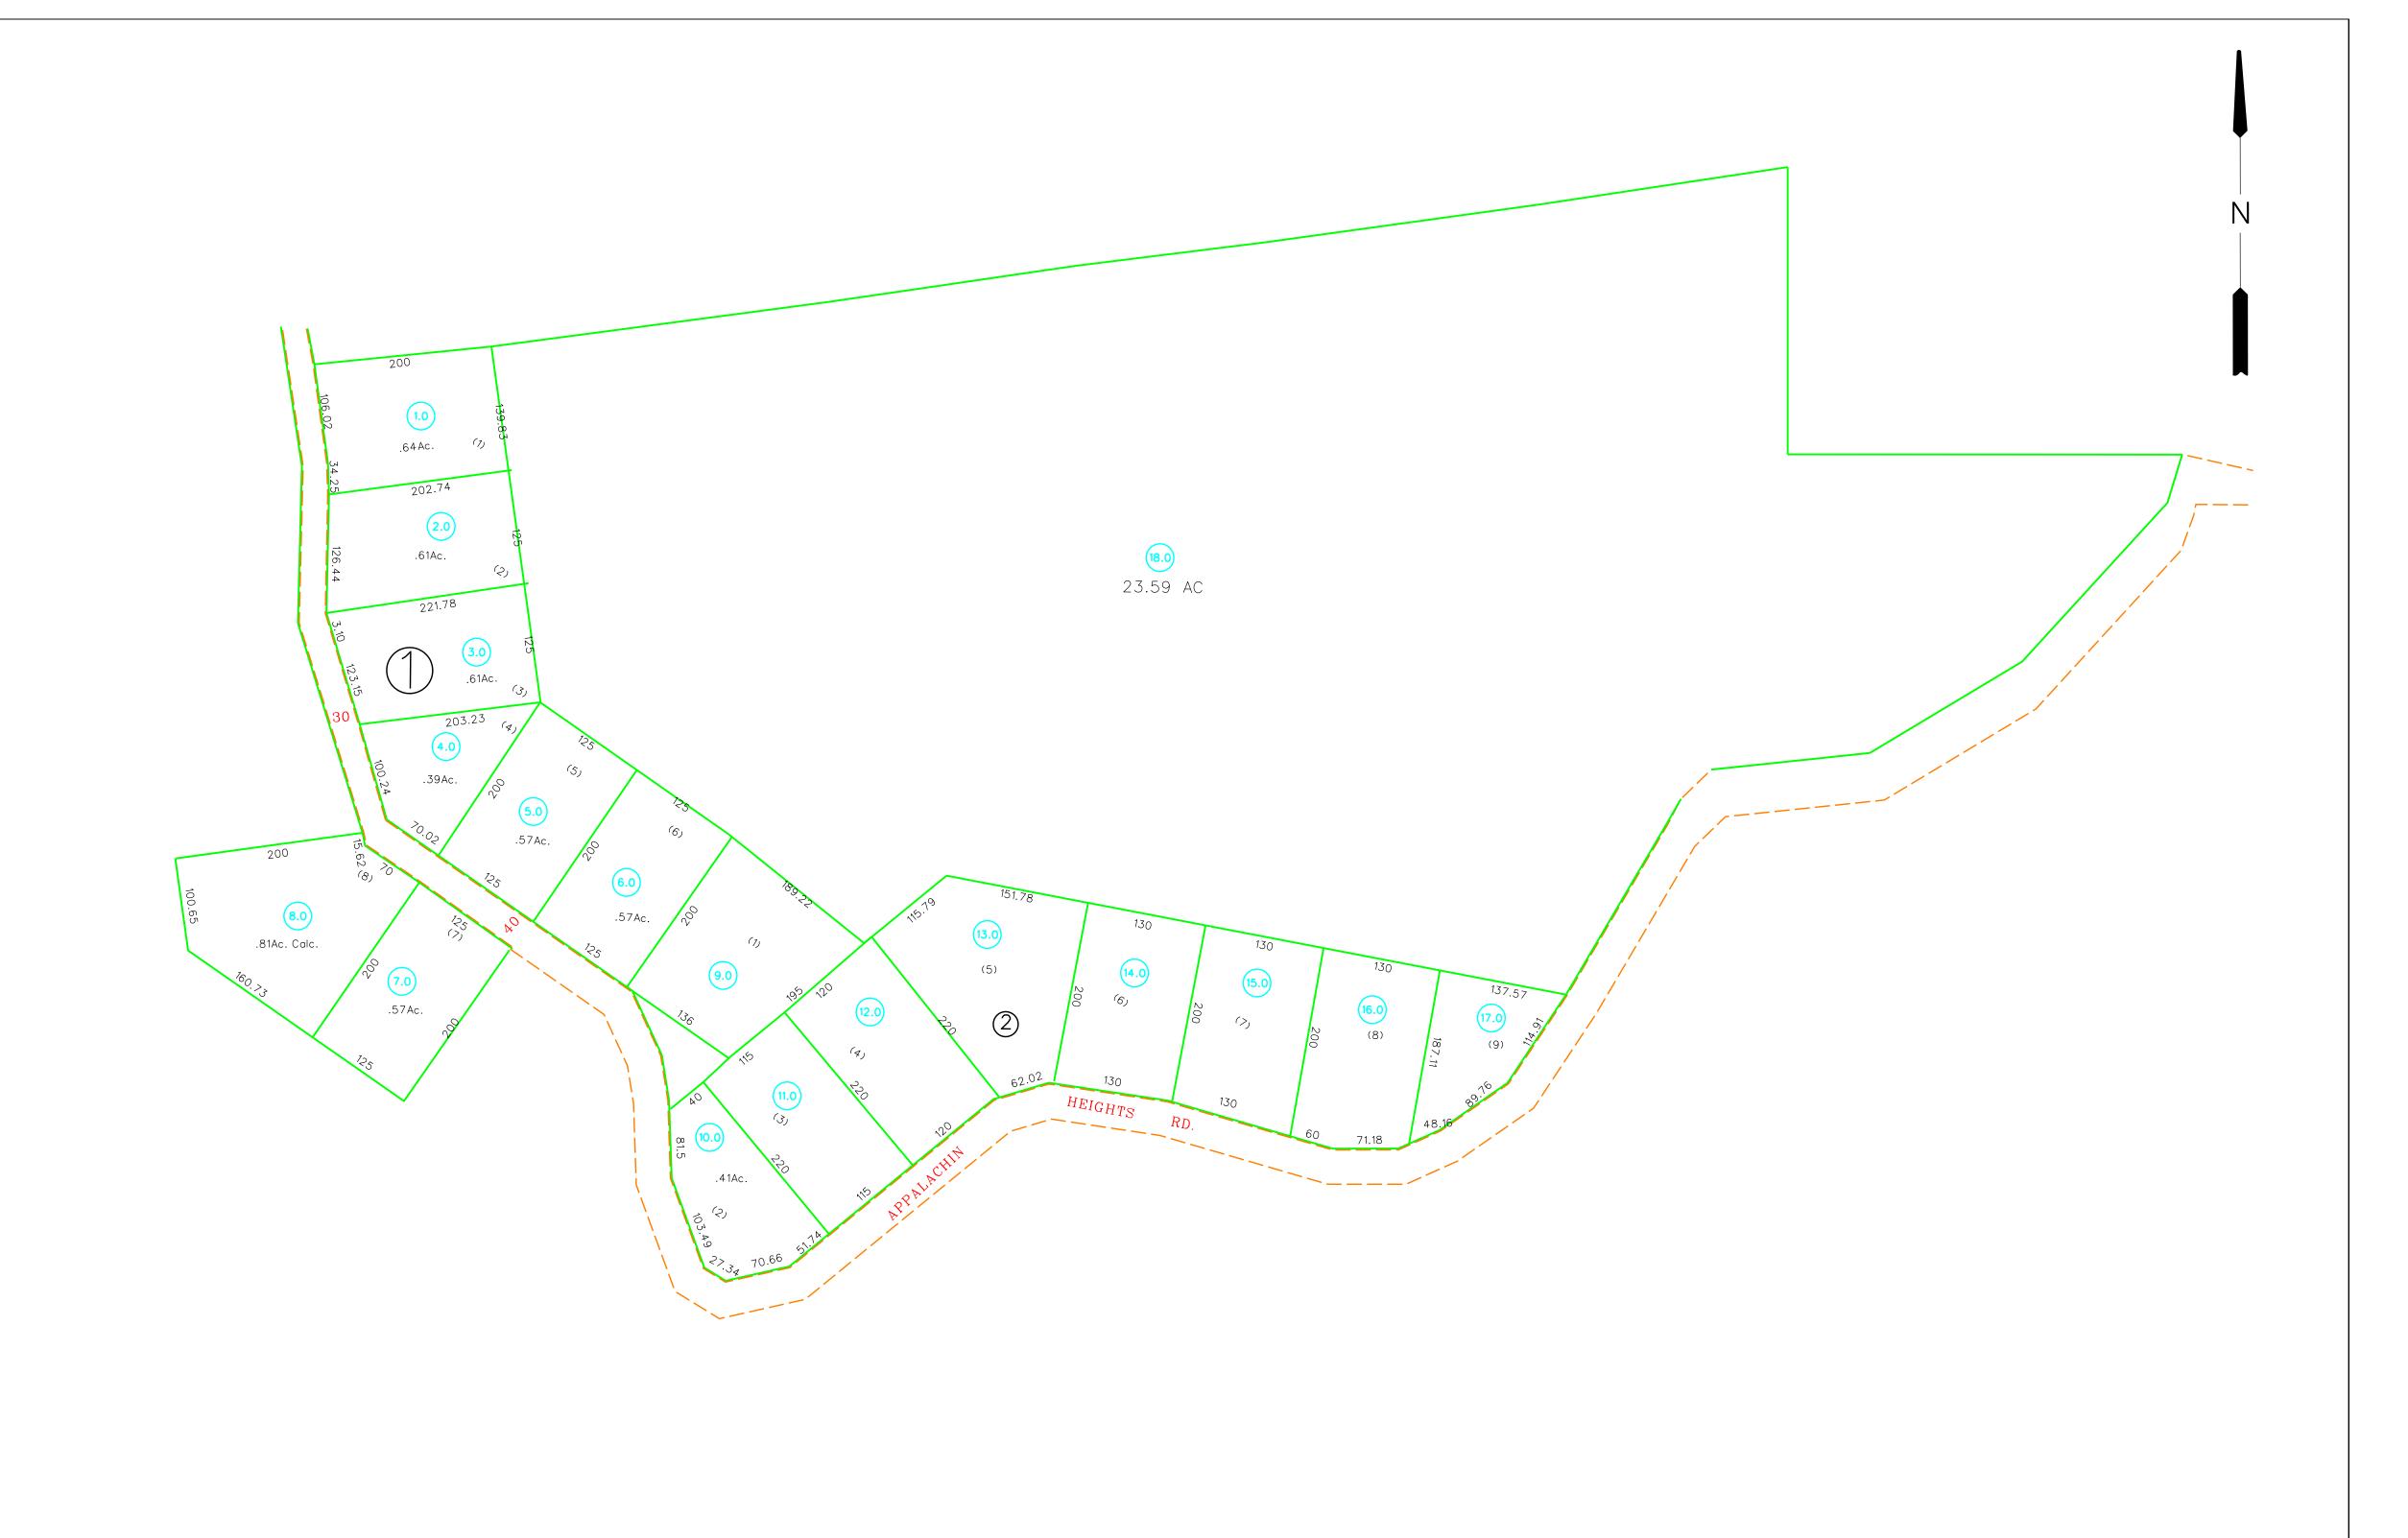

For Tax Purposes Only

Prepared by

RALEIGH COUNTY ASSESSOR'S OFFICE

BECKLEY, WV

| LEGEND                                                                                         |  |                                                                                   |                   |                                      | REVISIONS    | RESTRICTION                                                                                                                                                                                                                                                                                         | KEY MAP |
|------------------------------------------------------------------------------------------------|--|-----------------------------------------------------------------------------------|-------------------|--------------------------------------|--------------|-----------------------------------------------------------------------------------------------------------------------------------------------------------------------------------------------------------------------------------------------------------------------------------------------------|---------|
| Property line Edge of povement or roodway Corporation line District line County line Waterways |  | Original lot line  Deed lot number  Parcel or index number  Improvement  Railroad | (15)<br>(99)<br>O | 1<br>2<br>3<br>4<br>5<br>6<br>7<br>8 | 07/21/00 CLG | All tax maps created under the provisions of reappraisal legislation are the property of Raleigh County West Virginia and the reproduction, copying distribution or sale of such tax maps or any copies thereof without the written permission of the Raleigh County Assessor is prohibited by law. |         |

## COUNTY OF RALEIGH

Office of Assessor Beckley, W.Va. TOWN DISTRICT
District 11 Map NO. 7A

Date,Aerial Photography: Photo No: Date, Map: JULY 8, 1996 Scale: 1''=100'