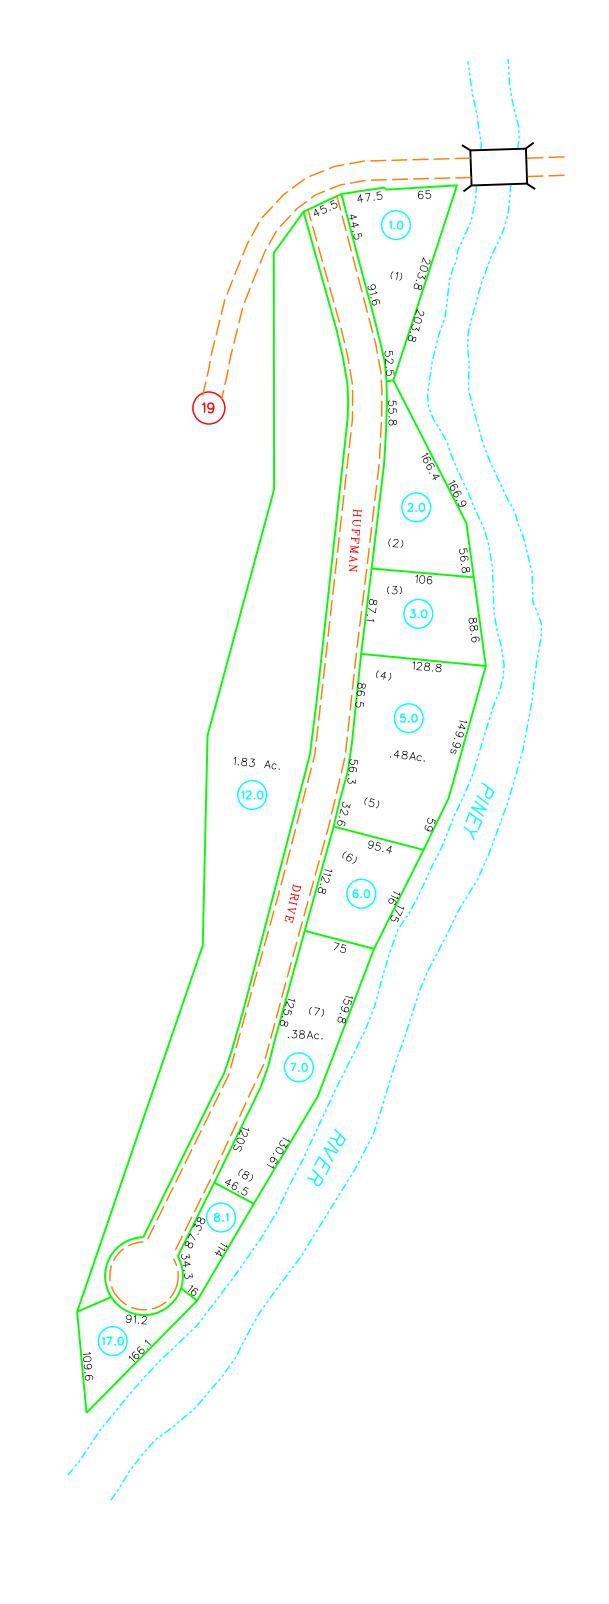

For Tax Purposes Only

Prepared by

RALEIGH COUNTY ASSESSOR'S OFFICE

BECKLEY, WV

| LE |                      |
|----|----------------------|
|    | Original lot line    |
|    | Deed lot number      |
|    | Parcel or index numb |
|    | Improvement          |
|    | Railroad             |
|    |                      |
|    |                      |
|    | LEG                  |

RESTRICTION

10 10B 10 10

KEY MAP

COUNTY OF RALEIGH

Office of Assessor Beckley, W.Va. TOWN DISTRICT

District 11 Map No. 10B

Date, Aerial Photography: Photo No: Date, Map: JULY 9, 1996 Scale: 1''=100'