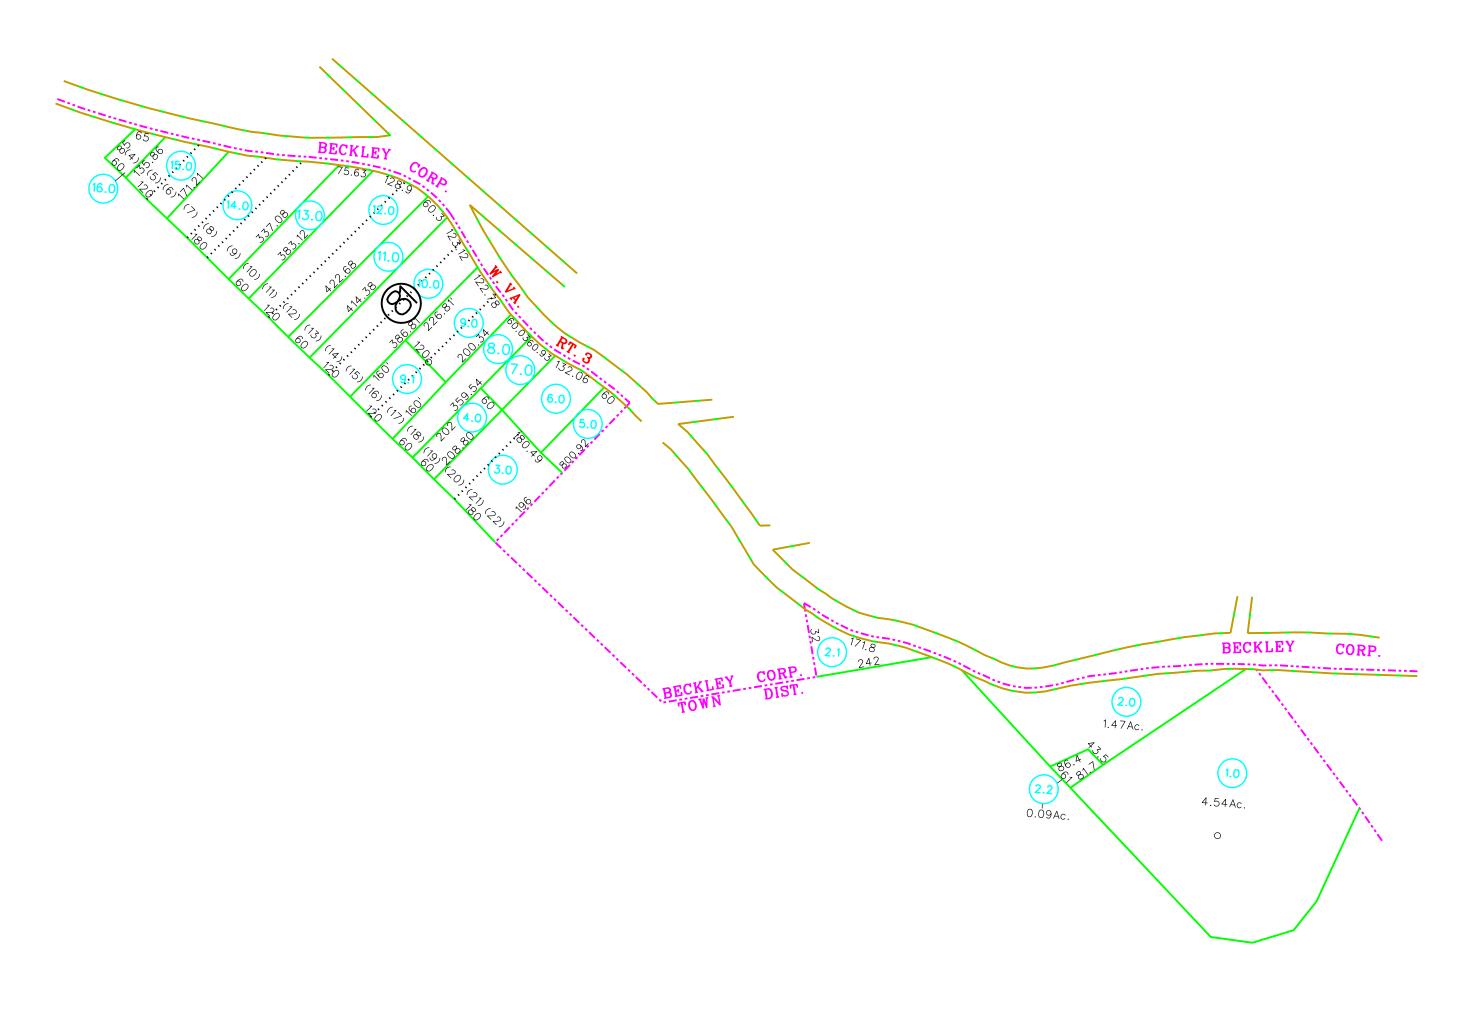

For Tax Purposes Only Prepared by RALEIGH COUNTY ASSESSOR'S OFFICE

BECKLEY, WV

LEGEND Original lot line Deed lot number Parcel or index number \_\_\_\_ Improvement

2010 CHANGE

REVISIONS

All tax maps created under the provisions of reappraisallegislation are the property of Raleigh County West Virginia and the reproduction, copying distribution or sale of such tax maps or any copies thereof without the written permission of the Raleigh County Assessor is prohibited by law.

## 2828A28 28

KEY MAP

COUNTY OF RALEIGH

Office of Assessor Beckley, W.Va.

TOWN DISTRICT District 11 Map No. 28A

Date,Aerial Photography: Photo No:

Date, Map: AUG. 23, 1996 Scale: 1''=200'