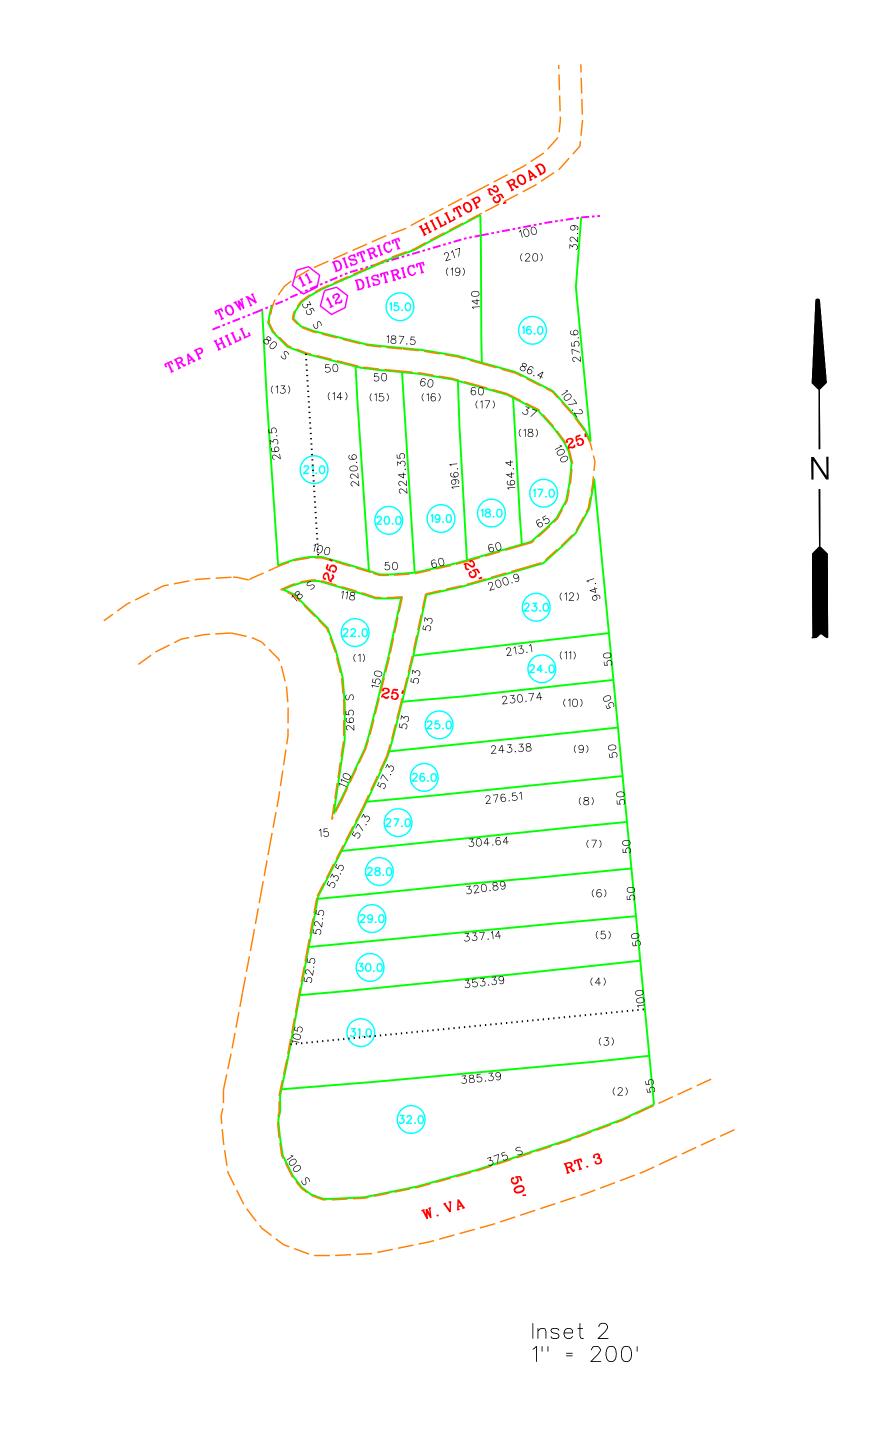

RESTRICTION

KEY MAP

COUNTY OF RALEIGH

Office of Assessor Beckley, W.Va.

TRAP HILL DISTRICT District 12 MAP NO.05B

Date, Map: AUGUST 19, 1999 Date,Aerial Photography: Photo No: Scale: 1" = 200"