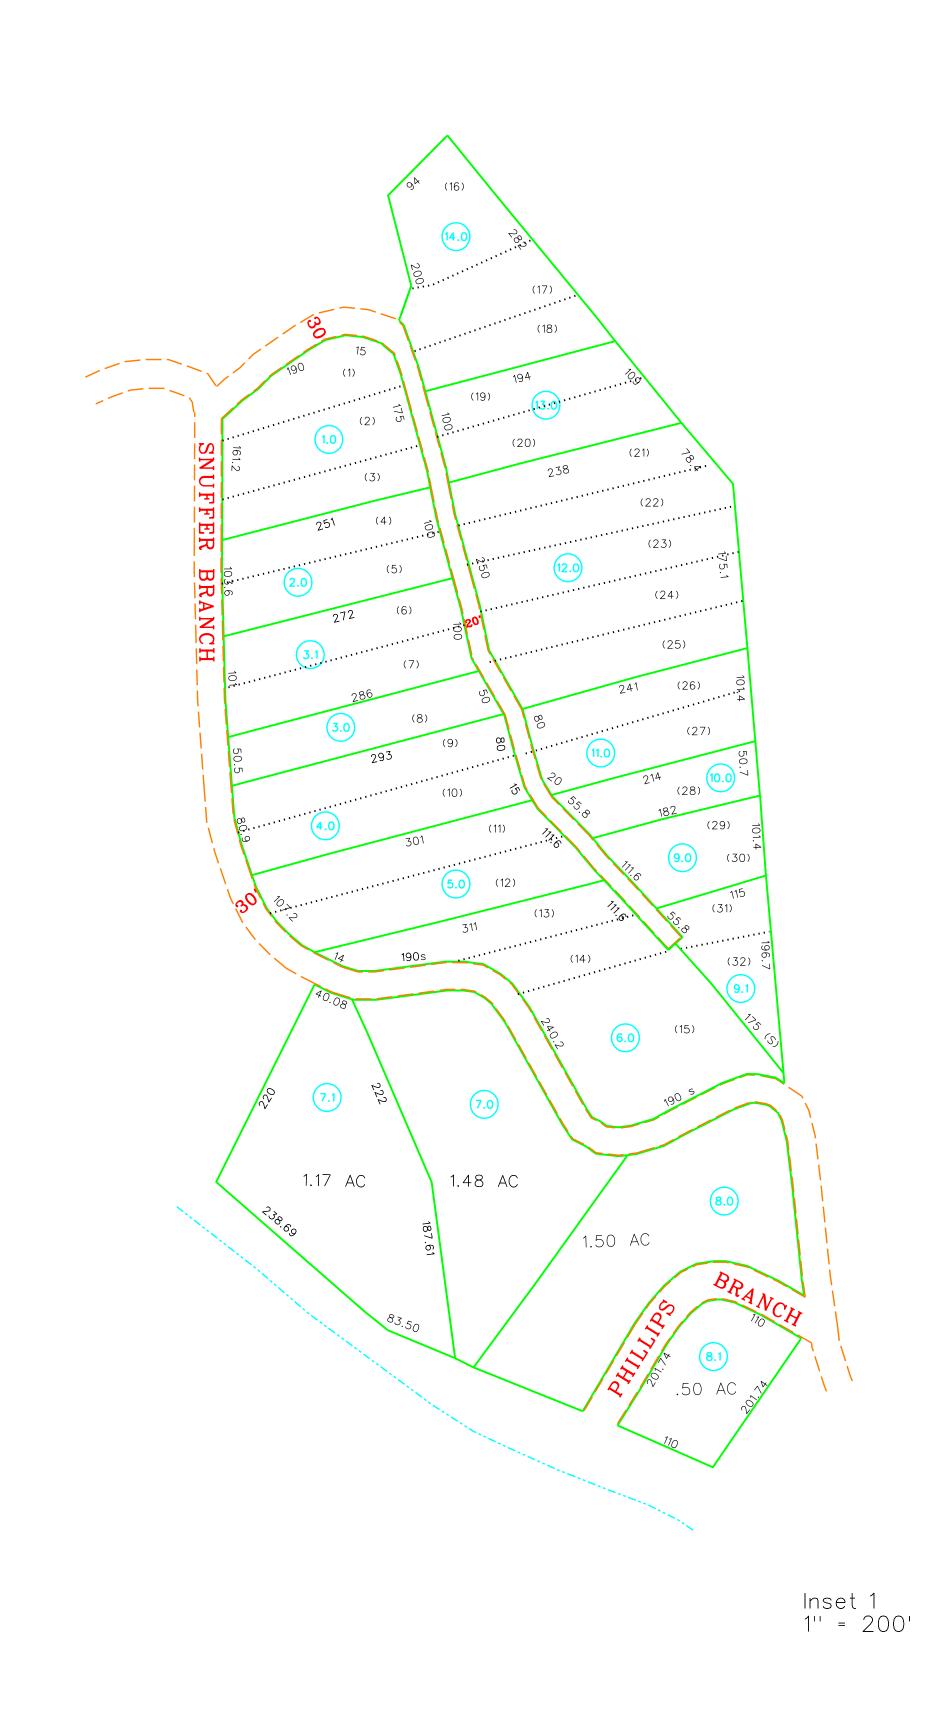

RESTRICTION

KEY MAP

COUNTY OF RALEIGH

Office of Assessor Beckley, W.Va.

TRAP HILL DISTRICT District 12 MAP NO.05B

Date, Map: AUGUST 19, 1999 Date,Aerial Photography: Photo No: Scale: 1" = 200"