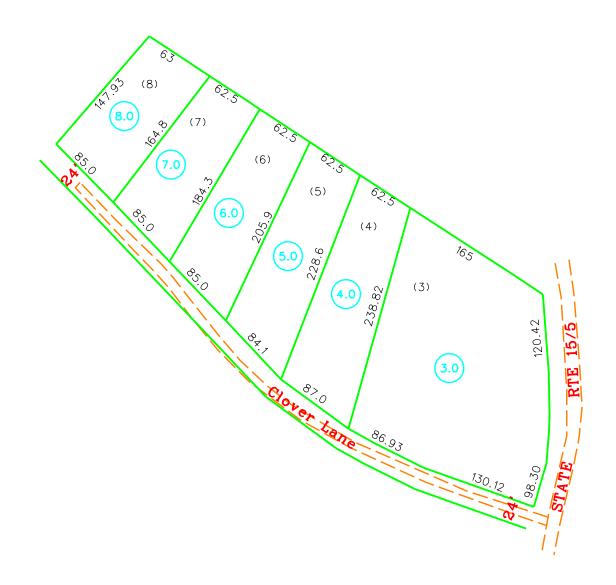

For Tax Purposes Only <sup>Prepored by</sup> RALEIGH COUNTY ASSESSOR'S OFFICE BECKLEY, WV

Property line Edge of pavement or roadway Corporation line District line County line Waterways 2010 CHANGE LEGEND

\_\_\_\_\_

-----

\_\_\_\_\_

-----

Original lot line Deed lot number Parcel or index number Improvement Railroad

(15) 99 0



|   | REVISIONS                     | RESTRICTION                                                                                                                                                                                                                                                                                                    | KEY MAP |                                |
|---|-------------------------------|----------------------------------------------------------------------------------------------------------------------------------------------------------------------------------------------------------------------------------------------------------------------------------------------------------------|---------|--------------------------------|
| - | 1   2   3   4   5