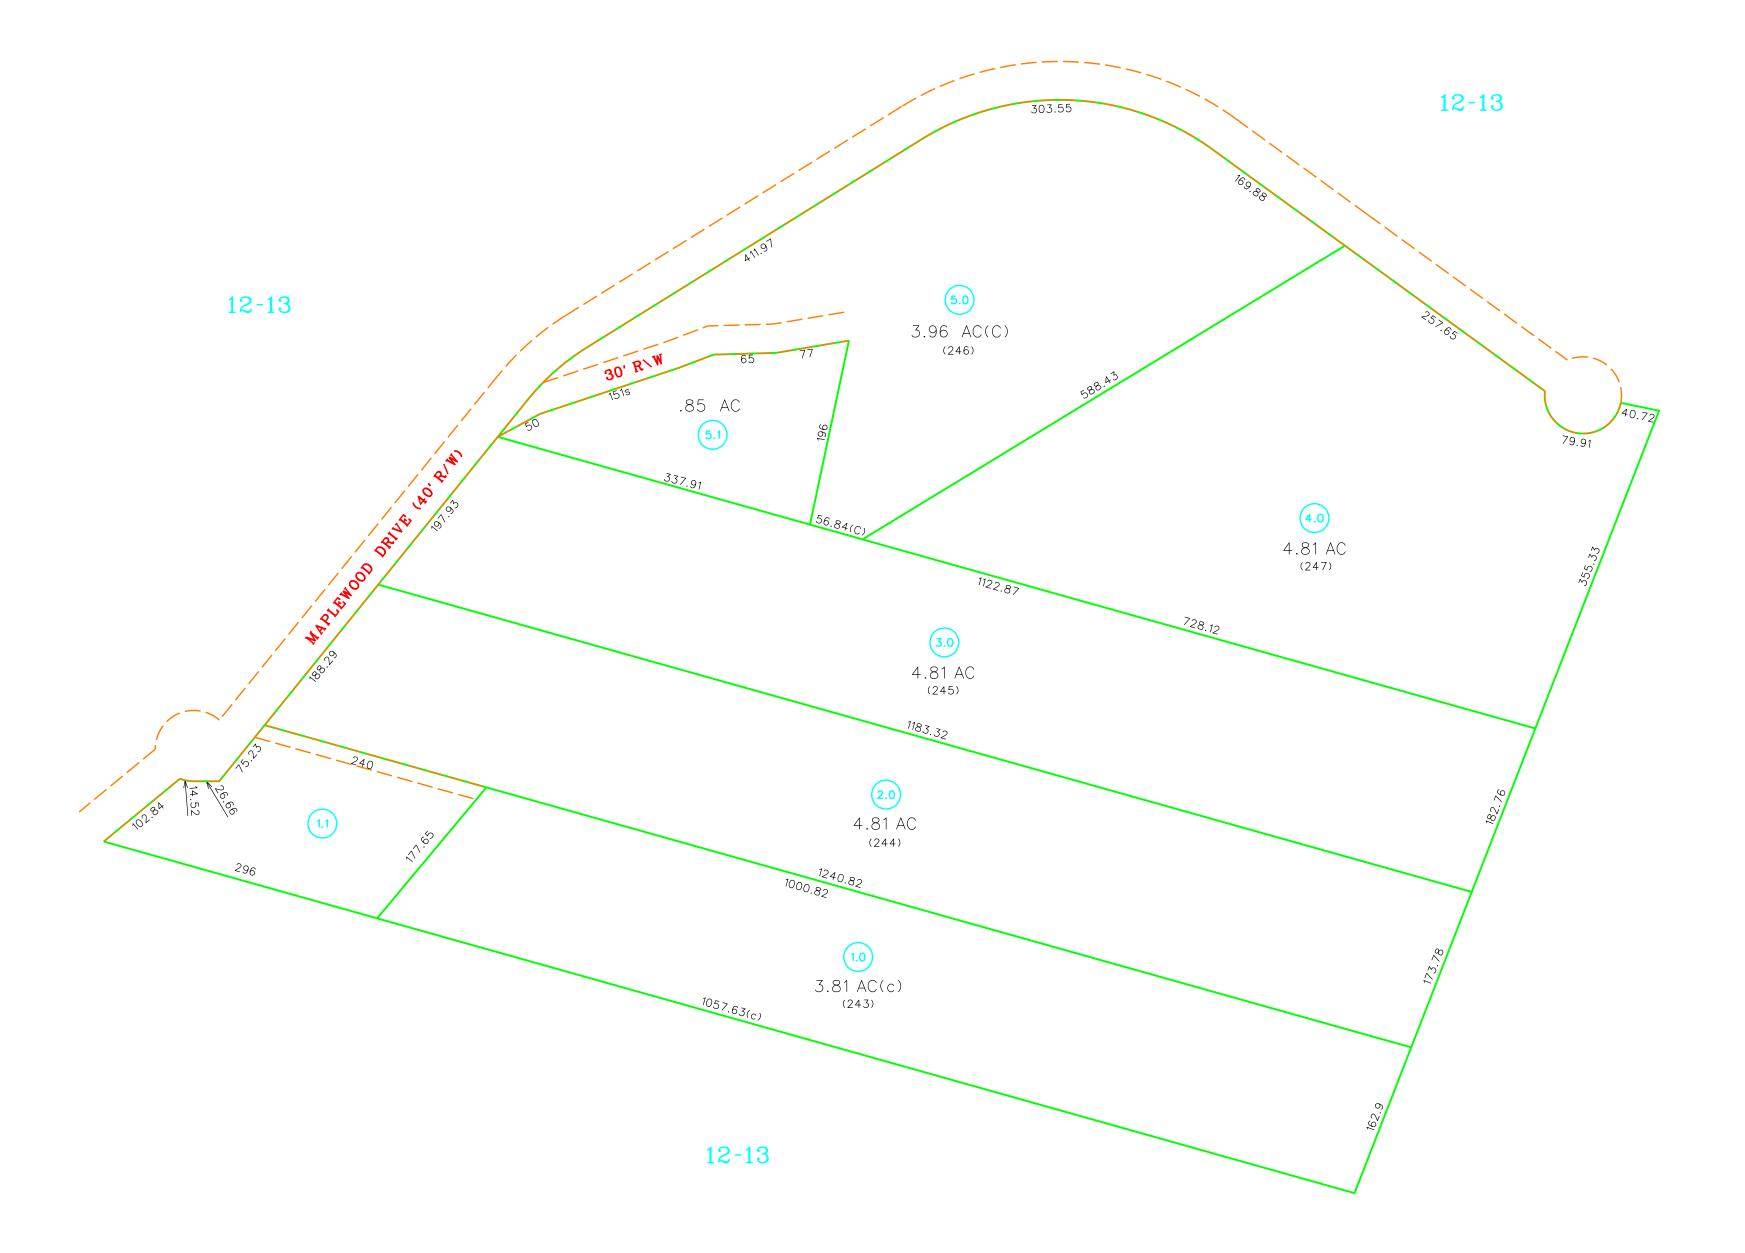

|                                              | LEGEND                                                       |                                                                                                                                                    |                   |             | REVISIONS                                                                                                                                           | RESTRICTION                                                                                                                                     | KEY MAP           |                    |                                     |                                                 |
|----------------------------------------------|--------------------------------------------------------------|----------------------------------------------------------------------------------------------------------------------------------------------------|-------------------|-------------|-----------------------------------------------------------------------------------------------------------------------------------------------------|-------------------------------------------------------------------------------------------------------------------------------------------------|-------------------|--------------------|-------------------------------------|-------------------------------------------------|
| For Tax Purposes Only                        | Property line                                                |                                                                                                                                                    | Original lot line |             | 1 09/07/99 CLG                                                                                                                                      |                                                                                                                                                 |                   | COUNTY OF RALEIGH  | TRAP HILL                           | . DISTRICT                                      |
| Prepared by RALEIGH COUNTY ASSESSOR'S OFFICE | Edge of povement or roodway  Corporation line  District line | ion line         — — — — Parcel or index number         99           ne         — — — — Improvement         O           Railroad         — — — — — | (15)              | 3 4         | All tax maps created under the provisions of reappraisal legislation are the property of Raleigh County West Virginia and the reproduction, copying |                                                                                                                                                 | COUNTI OF RALLIGH | District 12        | Map No. 13E                         |                                                 |
| BECKLEY, WV                                  | County line<br>Waterways                                     |                                                                                                                                                    |                   | <del></del> | 5<br>6<br>7                                                                                                                                         | distribution or sale of such tax maps or any copies thereof without the written permission of the Raleigh County Assessor is prohibited by law. |                   | Office of Assessor |                                     |                                                 |
|                                              | 2010 CHANGE                                                  |                                                                                                                                                    |                   |             | 8                                                                                                                                                   |                                                                                                                                                 |                   | Beckley, W.Va.     | Date, Aerial Photography: Photo No: | Date, Map: AUGUST 27, 1996<br>Scale: 1'' = 100' |